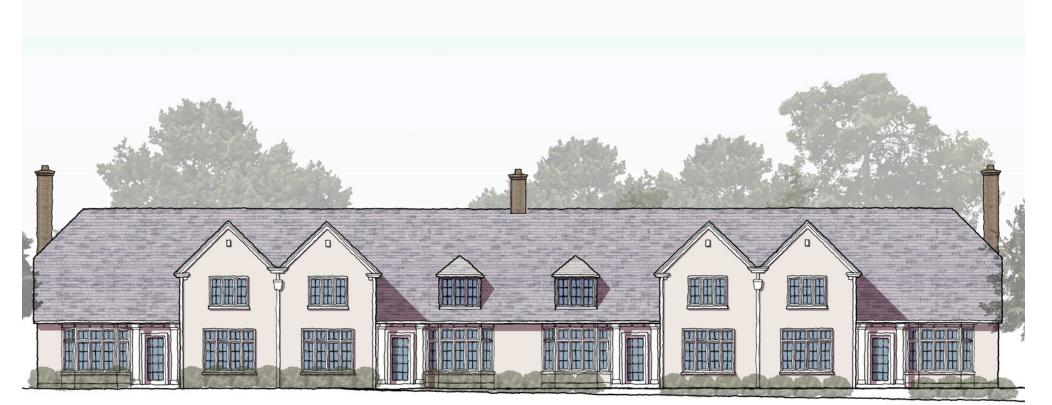

BUILDING S-6 BUILDING S-11

SOUTH LAWN GREEN ELEVATIONS
SCALE: 1/16"=1'-0"

C ROBERT A.M. STERN ARCHITECTS, LLI

ROBERT A.M. STERN ARCHITECTS, LLP

SILO RIDGE RESORT COMMUNITY

AMENIA, NY

ARCHITECT OF RECORD - RESORT