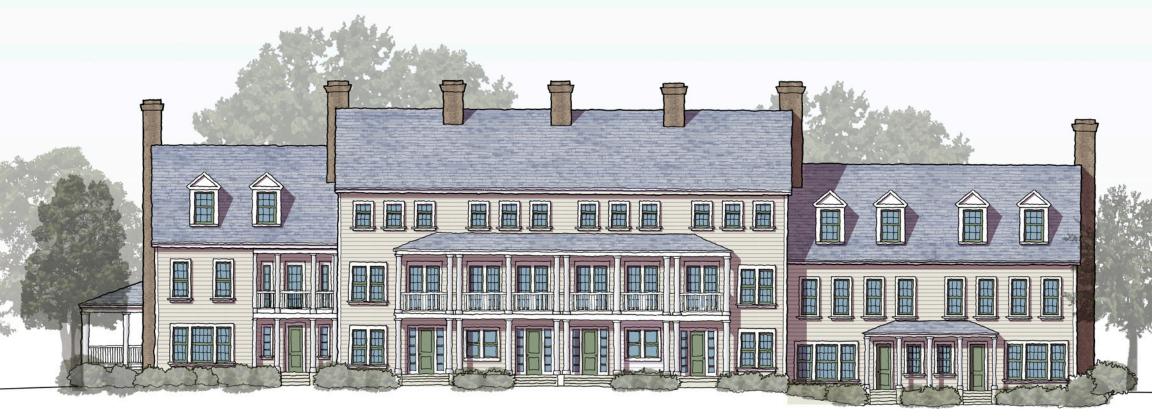

GREN STREET

BUILDING C-3

BUILDING C-5

BUILDING C-5

BUILDING C-10

3 UPPER DRIVE PARTIAL SOUTH ELEVATION
SCALE: 1/16"=1'-0"

GREEN STREET PARTIAL EAST ELEVATION

SCALE: 1/16"=1'-0"

BUILDING S-6 BUILDING S-11

SOUTH LAWN GREEN ELEVATIONS
SCALE: 1/16"=1'-0"

C ROBERT A.M. STERN ARCHITECTS, LLI

ROBERT A.M. STERN ARCHITECTS, LLP

SILO RIDGE RESORT COMMUNITY

AMENIA, NY

ARCHITECT OF RECORD - RESORT