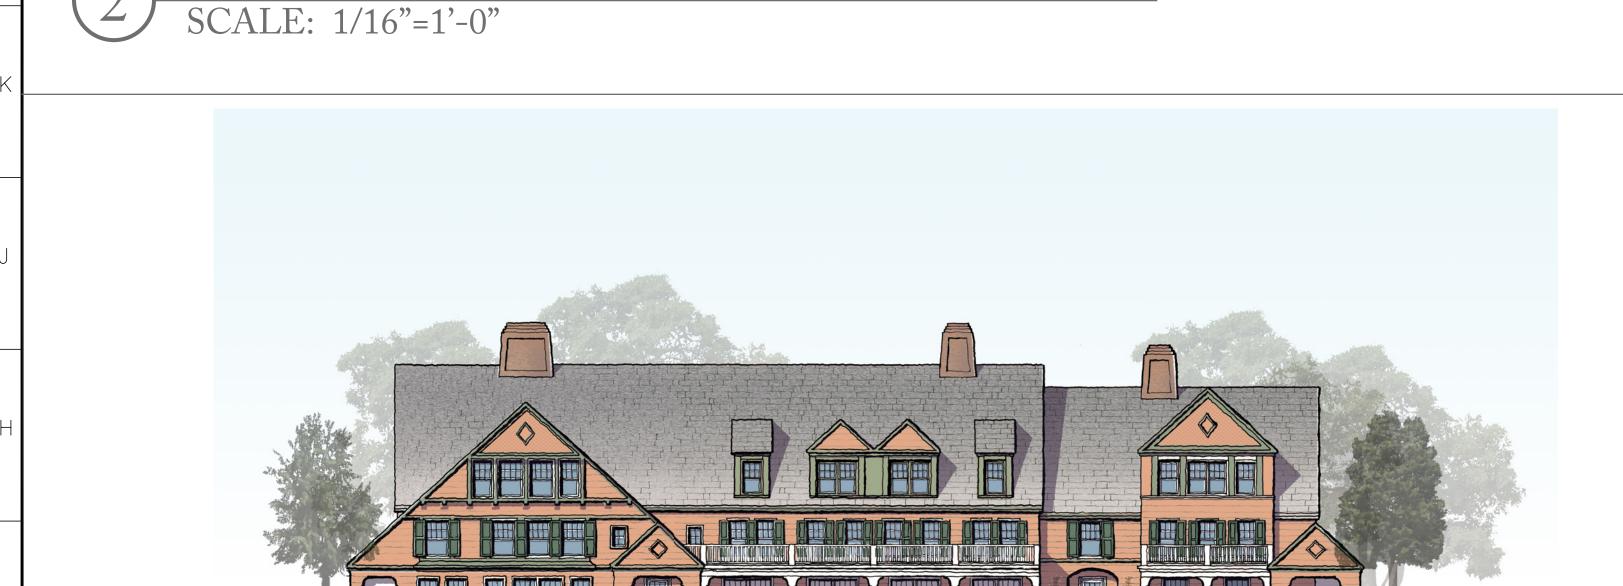

GREN STREET

BUILDING C-3

BUILDING C-5

BUILDING C-5

BUILDING C-10

3 UPPER DRIVE PARTIAL SOUTH ELEVATION
SCALE: 1/16"=1'-0"

GREEN STREET PARTIAL EAST ELEVATION

SCALE: 1/16"=1'-0"