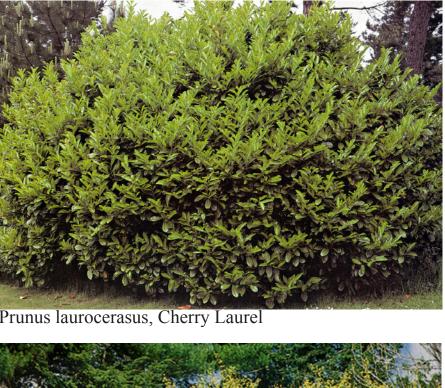

1 2 3 4 5 6 7

PLANT LIST\*

|    | Trees                    |                           |
|----|--------------------------|---------------------------|
| AR | Acer rubrum              | Red Maple                 |
| AS | Acer saccharum           | Sugar Maple               |
| CC | Cercis canadensis        | Redbud                    |
| CK | Cladrastis kentuckea     | American Yellowwood       |
| CL | Cornus alternifolia      | Pagoda Dogwood            |
| CF | Cornus florida           | Flowering Dogwood         |
| CK | Cornus kousa             | Kousa Dogwood             |
| СР | Crataegus phaenopyrum    | Hawthorn                  |
| CV | Crataegus viridis        | Green Dogwood             |
| FG | Fagus grandifolia        | American Beech            |
| FA | Fraxinus americana       | Sweetgum                  |
| GD | Gymnocladus didica       | Kentucky Coffee Tree      |
| HI | Hamamelis intermedia     | Witch Hazel               |
| HV | Hamamelis virginiana     | Fall Witch Hazel          |
| LT | Liriodendron tulipfera   | Tulip                     |
| MS | Malus sp.                | Crabapple                 |
| NS | Nyssa sylvatica          | Black Tupelo              |
| OA | Oxydendrum arboreum      | Sourwood                  |
| PE | Picea abies              | Norway Spruce             |
| PB | Pinus bungeana           | Lacebark pine             |
| PI | Pinus strobus            | White Pine                |
| PA | Platanus acerifolia      | London Planetree          |
| РО | Platanus occidentalis    | Sycamore                  |
| PR | Prunus sargentii         | Sargent Cherry            |
| PS | Prunus serrulata         | Japanese Flowering Cherry |
| QA | Quercus alba             | White Oak                 |
| SP | Stewartia pseudocamellia | Japanese Stewartia        |
|    |                          |                           |
|    | Shrubs                   |                           |
| AA | Amelanchier arborea      | Downy Serviceberry        |
| AC | Amelanchier canadensis   | Shadblow                  |
| CA | Clethra alnifolia        | Summersweet               |
| СМ | Cornus mas               | Cherry Dogwood            |
| CS | Corylopsis sp.           | Winter Hazel              |
| HQ | Hydrangea quercifolia    | Oakleaf Hydrangea         |
| IG | Ilex glabra              | Inkberry                  |
| IO | Ilex opaca               | American Holly            |
| LB | Lindera benzoin          | Spicebush                 |
| PL | Prunus laurocerasus      | Cherry Laurel             |