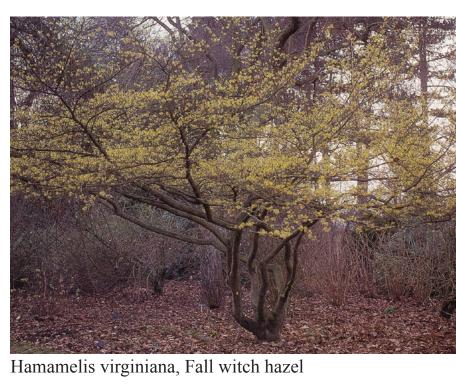

1 2 3 4 5 6 7

PLANT LIST\*

|    | Trees                    |                           |
|----|--------------------------|---------------------------|
| AR | Acer rubrum              | Red Maple                 |
| AS | Acer saccharum           | Sugar Maple               |
| CC | Cercis canadensis        | Redbud                    |
| CK | Cladrastis kentuckea     | American Yellowwood       |
| CL | Cornus alternifolia      | Pagoda Dogwood            |
| CF | Cornus florida           | Flowering Dogwood         |
| CK | Cornus kousa             | Kousa Dogwood             |
| СР | Crataegus phaenopyrum    | Hawthorn                  |
| CV | Crataegus viridis        | Green Dogwood             |
| FG | Fagus grandifolia        | American Beech            |
| FA | Fraxinus americana       | Sweetgum                  |
| GD | Gymnocladus didica       | Kentucky Coffee Tree      |
| HI | Hamamelis intermedia     | Witch Hazel               |
| HV | Hamamelis virginiana     | Fall Witch Hazel          |
| LT | Liriodendron tulipfera   | Tulip                     |
| MS | Malus sp.                | Crabapple                 |
| NS | Nyssa sylvatica          | Black Tupelo              |
| OA | Oxydendrum arboreum      | Sourwood                  |
| PE | Picea abies              | Norway Spruce             |
| PB | Pinus bungeana           | Lacebark pine             |
| PI | Pinus strobus            | White Pine                |
| PA | Platanus acerifolia      | London Planetree          |
| РО | Platanus occidentalis    | Sycamore                  |
| PR | Prunus sargentii         | Sargent Cherry            |
| PS | Prunus serrulata         | Japanese Flowering Cherry |
| QA | Quercus alba             | White Oak                 |
| SP | Stewartia pseudocamellia | Japanese Stewartia        |
|    |                          |                           |
|    | Shrubs                   |                           |
| AA | Amelanchier arborea      | Downy Serviceberry        |
| AC | Amelanchier canadensis   | Shadblow                  |
| CA | Clethra alnifolia        | Summersweet               |
| СМ | Cornus mas               | Cherry Dogwood            |
| CS | Corylopsis sp.           | Winter Hazel              |
| HQ | Hydrangea quercifolia    | Oakleaf Hydrangea         |
| IG | Ilex glabra              | Inkberry                  |
| IO | Ilex opaca               | American Holly            |
| LB | Lindera benzoin          | Spicebush                 |
| PL | Prunus laurocerasus      | Cherry Laurel             |