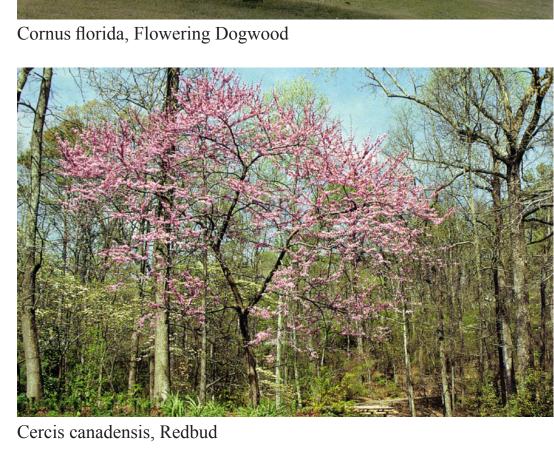

1 2 3 4 5 6 7

PLANT LIST\*

|    | Trees                    |                           |
|----|--------------------------|---------------------------|
| AR | Acer rubrum              | Red Maple                 |
| AS | Acer saccharum           | Sugar Maple               |
| CC | Cercis canadensis        | Redbud                    |
| CK | Cladrastis kentuckea     | American Yellowwood       |
| CL | Cornus alternifolia      | Pagoda Dogwood            |
| CF | Cornus florida           | Flowering Dogwood         |
| CK | Cornus kousa             | Kousa Dogwood             |
| СР | Crataegus phaenopyrum    | Hawthorn                  |
| CV | Crataegus viridis        | Green Dogwood             |
| FG | Fagus grandifolia        | American Beech            |
| FA | Fraxinus americana       | Sweetgum                  |
| GD | Gymnocladus didica       | Kentucky Coffee Tree      |
| HI | Hamamelis intermedia     | Witch Hazel               |
| HV | Hamamelis virginiana     | Fall Witch Hazel          |
| LT | Liriodendron tulipfera   | Tulip                     |
| MS | Malus sp.                | Crabapple                 |
| NS | Nyssa sylvatica          | Black Tupelo              |
| OA | Oxydendrum arboreum      | Sourwood                  |
| PE | Picea abies              | Norway Spruce             |
| PB | Pinus bungeana           | Lacebark pine             |
| PI | Pinus strobus            | White Pine                |
| PA | Platanus acerifolia      | London Planetree          |
| РО | Platanus occidentalis    | Sycamore                  |
| PR | Prunus sargentii         | Sargent Cherry            |
| PS | Prunus serrulata         | Japanese Flowering Cherry |
| QA | Quercus alba             | White Oak                 |
| SP | Stewartia pseudocamellia | Japanese Stewartia        |
|    |                          |                           |
|    | Shrubs                   |                           |
| AA | Amelanchier arborea      | Downy Serviceberry        |
| AC | Amelanchier canadensis   | Shadblow                  |
| CA | Clethra alnifolia        | Summersweet               |
| СМ | Cornus mas               | Cherry Dogwood            |
| CS | Corylopsis sp.           | Winter Hazel              |
| HQ | Hydrangea quercifolia    | Oakleaf Hydrangea         |
| IG | Ilex glabra              | Inkberry                  |
| IO | Ilex opaca               | American Holly            |
| LB | Lindera benzoin          | Spicebush                 |
| PL | Prunus laurocerasus      | Cherry Laurel             |