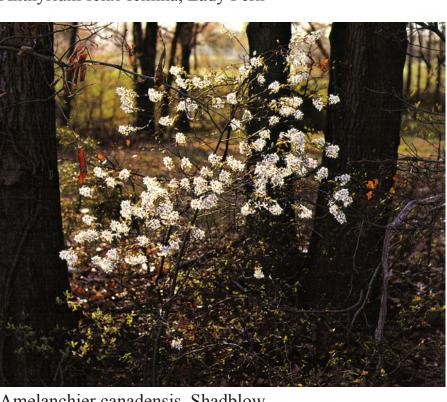

1 2 3 4 5 6 7

PLANT LIST\*

|    | Trees                    |                           |
|----|--------------------------|---------------------------|
| AR | Acer rubrum              | Red Maple                 |
| AS | Acer saccharum           | Sugar Maple               |
| CC | Cercis canadensis        | Redbud                    |
| CK | Cladrastis kentuckea     | American Yellowwood       |
| CL | Cornus alternifolia      | Pagoda Dogwood            |
| CF | Cornus florida           | Flowering Dogwood         |
| CK | Cornus kousa             | Kousa Dogwood             |
| СР | Crataegus phaenopyrum    | Hawthorn                  |
| CV | Crataegus viridis        | Green Dogwood             |
| FG | Fagus grandifolia        | American Beech            |
| FA | Fraxinus americana       | Sweetgum                  |
| GD | Gymnocladus didica       | Kentucky Coffee Tree      |
| HI | Hamamelis intermedia     | Witch Hazel               |
| HV | Hamamelis virginiana     | Fall Witch Hazel          |
| LT | Liriodendron tulipfera   | Tulip                     |
| MS | Malus sp.                | Crabapple                 |
| NS | Nyssa sylvatica          | Black Tupelo              |
| OA | Oxydendrum arboreum      | Sourwood                  |
| PE | Picea abies              | Norway Spruce             |
| PB | Pinus bungeana           | Lacebark pine             |
| PI | Pinus strobus            | White Pine                |
| PA | Platanus acerifolia      | London Planetree          |
| РО | Platanus occidentalis    | Sycamore                  |
| PR | Prunus sargentii         | Sargent Cherry            |
| PS | Prunus serrulata         | Japanese Flowering Cherry |
| QA | Quercus alba             | White Oak                 |
| SP | Stewartia pseudocamellia | Japanese Stewartia        |
|    |                          |                           |
|    | Shrubs                   |                           |
| AA | Amelanchier arborea      | Downy Serviceberry        |
| AC | Amelanchier canadensis   | Shadblow                  |
| CA | Clethra alnifolia        | Summersweet               |
| СМ | Cornus mas               | Cherry Dogwood            |
| CS | Corylopsis sp.           | Winter Hazel              |
| HQ | Hydrangea quercifolia    | Oakleaf Hydrangea         |
| IG | Ilex glabra              | Inkberry                  |
| IO | Ilex opaca               | American Holly            |
| LB | Lindera benzoin          | Spicebush                 |
| PL | Prunus laurocerasus      | Cherry Laurel             |

Amelanchier canadensis, Shadblow

Clethra alnifolia, Summersweet

20