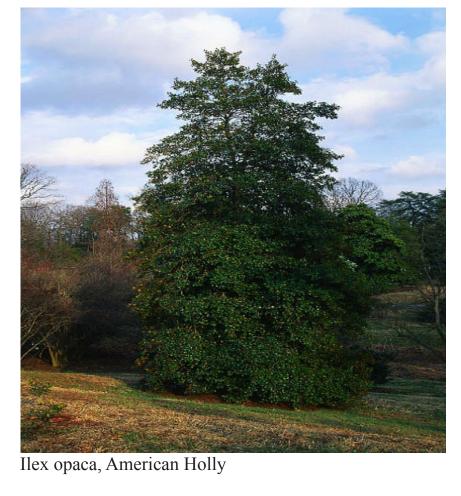

1 2 3 4 5 6 7

PLANT LIST\*

|    | Trees                    |                           |
|----|--------------------------|---------------------------|
| AR | Acer rubrum              | Red Maple                 |
| AS | Acer saccharum           | Sugar Maple               |
| CC | Cercis canadensis        | Redbud                    |
| CK | Cladrastis kentuckea     | American Yellowwood       |
| CL | Cornus alternifolia      | Pagoda Dogwood            |
| CF | Cornus florida           | Flowering Dogwood         |
| CK | Cornus kousa             | Kousa Dogwood             |
| СР | Crataegus phaenopyrum    | Hawthorn                  |
| CV | Crataegus viridis        | Green Dogwood             |
| FG | Fagus grandifolia        | American Beech            |
| FA | Fraxinus americana       | Sweetgum                  |
| GD | Gymnocladus didica       | Kentucky Coffee Tree      |
| HI | Hamamelis intermedia     | Witch Hazel               |
| HV | Hamamelis virginiana     | Fall Witch Hazel          |
| LT | Liriodendron tulipfera   | Tulip                     |
| MS | Malus sp.                | Crabapple                 |
| NS | Nyssa sylvatica          | Black Tupelo              |
| OA | Oxydendrum arboreum      | Sourwood                  |
| PE | Picea abies              | Norway Spruce             |
| PB | Pinus bungeana           | Lacebark pine             |
| PI | Pinus strobus            | White Pine                |
| PA | Platanus acerifolia      | London Planetree          |
| РО | Platanus occidentalis    | Sycamore                  |
| PR | Prunus sargentii         | Sargent Cherry            |
| PS | Prunus serrulata         | Japanese Flowering Cherry |
| QA | Quercus alba             | White Oak                 |
| SP | Stewartia pseudocamellia | Japanese Stewartia        |
|    |                          |                           |
|    | Shrubs                   |                           |
| AA | Amelanchier arborea      | Downy Serviceberry        |
| AC | Amelanchier canadensis   | Shadblow                  |
| CA | Clethra alnifolia        | Summersweet               |
| СМ | Cornus mas               | Cherry Dogwood            |
| CS | Corylopsis sp.           | Winter Hazel              |
| HQ | Hydrangea quercifolia    | Oakleaf Hydrangea         |
| IG | Ilex glabra              | Inkberry                  |
| IO | Ilex opaca               | American Holly            |
| LB | Lindera benzoin          | Spicebush                 |
| PL | Prunus laurocerasus      | Cherry Laurel             |