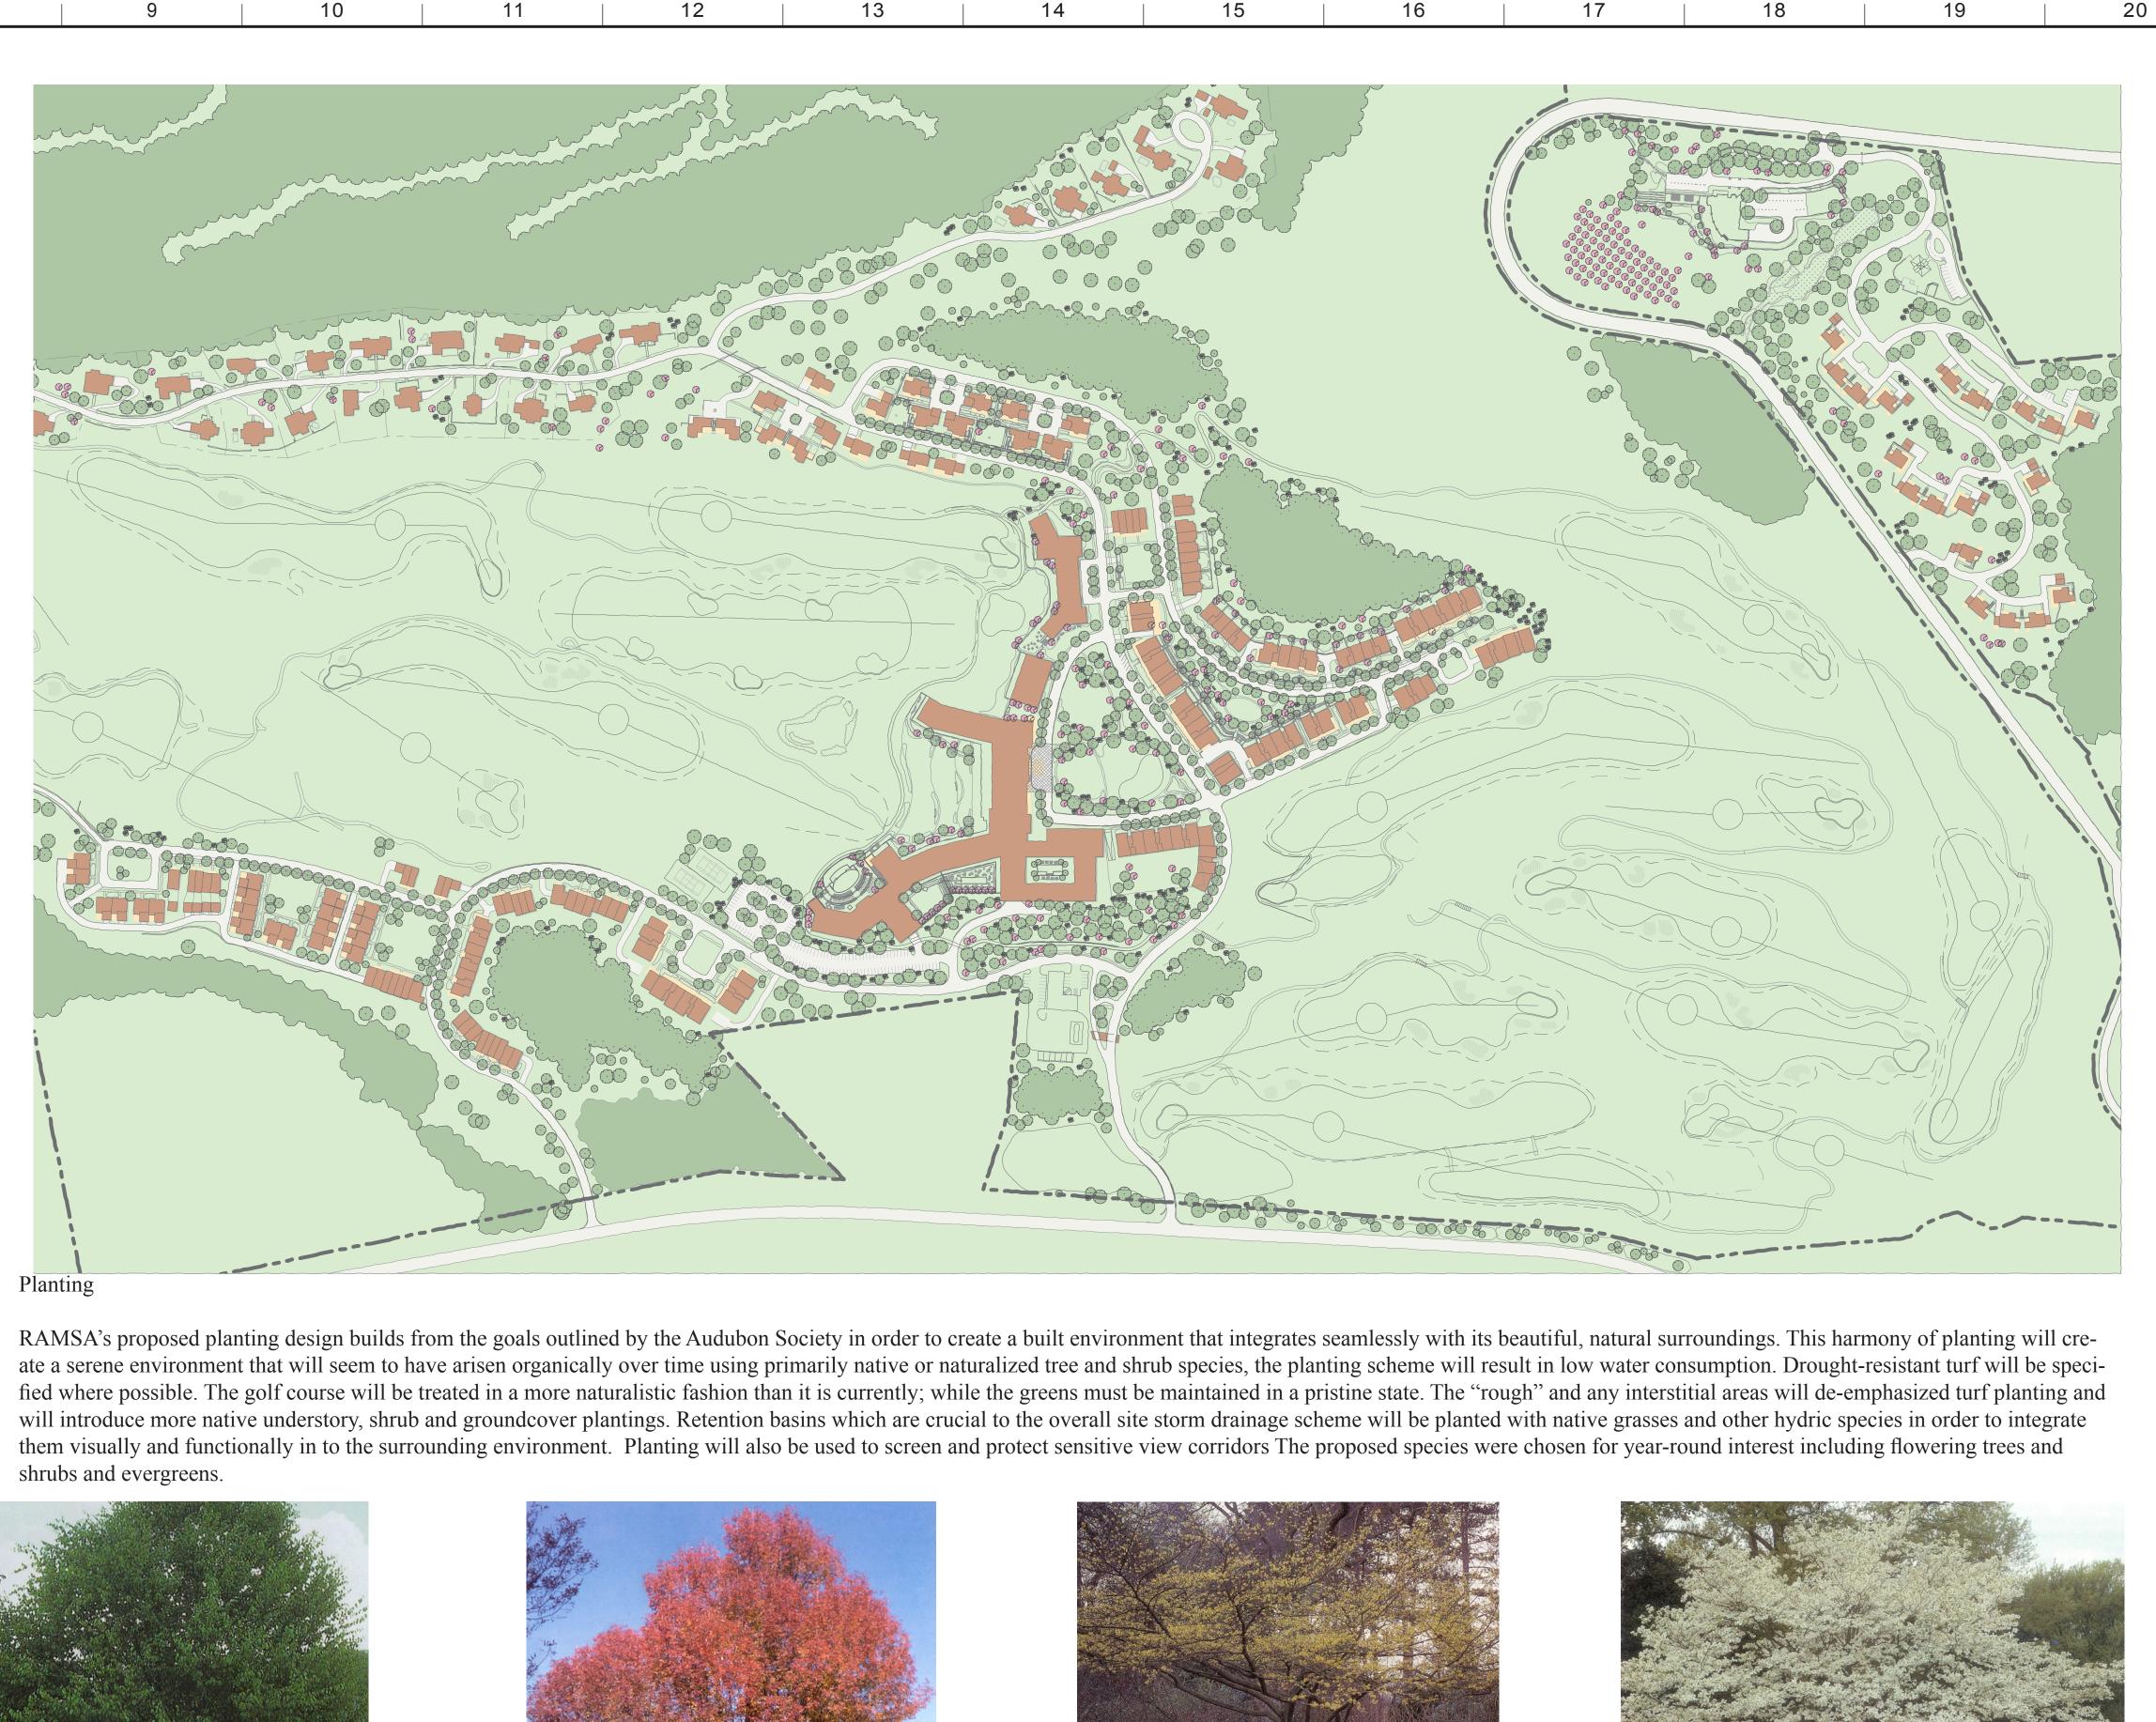

1 2 3 4 5 6 7

PLANT LIST\*

|    | Trees                    |                           |
|----|--------------------------|---------------------------|
| AR | Acer rubrum              | Red Maple                 |
| AS | Acer saccharum           | Sugar Maple               |
| CC | Cercis canadensis        | Redbud                    |
| CK | Cladrastis kentuckea     | American Yellowwood       |
| CL | Cornus alternifolia      | Pagoda Dogwood            |
| CF | Cornus florida           | Flowering Dogwood         |
| CK | Cornus kousa             | Kousa Dogwood             |
| СР | Crataegus phaenopyrum    | Hawthorn                  |
| CV | Crataegus viridis        | Green Dogwood             |
| FG | Fagus grandifolia        | American Beech            |
| FA | Fraxinus americana       | Sweetgum                  |
| GD | Gymnocladus didica       | Kentucky Coffee Tree      |
| HI | Hamamelis intermedia     | Witch Hazel               |
| HV | Hamamelis virginiana     | Fall Witch Hazel          |
| LT | Liriodendron tulipfera   | Tulip                     |
| MS | Malus sp.                | Crabapple                 |
| NS | Nyssa sylvatica          | Black Tupelo              |
| OA | Oxydendrum arboreum      | Sourwood                  |
| PE | Picea abies              | Norway Spruce             |
| PB | Pinus bungeana           | Lacebark pine             |
| PI | Pinus strobus            | White Pine                |
| PA | Platanus acerifolia      | London Planetree          |
| РО | Platanus occidentalis    | Sycamore                  |
| PR | Prunus sargentii         | Sargent Cherry            |
| PS | Prunus serrulata         | Japanese Flowering Cherry |
| QA | Quercus alba             | White Oak                 |
| SP | Stewartia pseudocamellia | Japanese Stewartia        |
|    |                          |                           |
|    | Shrubs                   |                           |
| AA | Amelanchier arborea      | Downy Serviceberry        |
| AC | Amelanchier canadensis   | Shadblow                  |
| CA | Clethra alnifolia        | Summersweet               |
| СМ | Cornus mas               | Cherry Dogwood            |
| CS | Corylopsis sp.           | Winter Hazel              |
| HQ | Hydrangea quercifolia    | Oakleaf Hydrangea         |
| IG | Ilex glabra              | Inkberry                  |
| IO | Ilex opaca               | American Holly            |
| LB | Lindera benzoin          | Spicebush                 |
| PL | Prunus laurocerasus      | Cherry Laurel             |

\*Additional species may be added to this list as the project devel-

Liriodendron tulipfera, Tulip

Acer saccharum, Sugar Maple

shrubs and evergreens.

8

Cornus mas, Cherry Dogwood

Hydrangea quercifolia, Oakleaf Hydrangea

Amelanchier canadensis, Shadblow

Clethra alnifolia, Summersweet

20