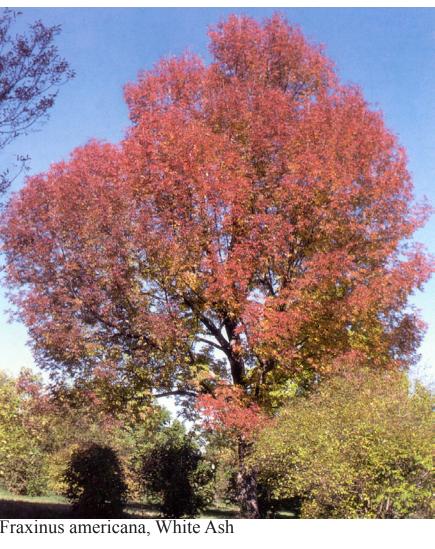

1 2 3 4 5 6 7

PLANT LIST\*

|    | Trees                    |                           |
|----|--------------------------|---------------------------|
| AR | Acer rubrum              | Red Maple                 |
| AS | Acer saccharum           | Sugar Maple               |
| CC | Cercis canadensis        | Redbud                    |
| CK | Cladrastis kentuckea     | American Yellowwood       |
| CL | Cornus alternifolia      | Pagoda Dogwood            |
| CF | Cornus florida           | Flowering Dogwood         |
| CK | Cornus kousa             | Kousa Dogwood             |
| СР | Crataegus phaenopyrum    | Hawthorn                  |
| CV | Crataegus viridis        | Green Dogwood             |
| FG | Fagus grandifolia        | American Beech            |
| FA | Fraxinus americana       | Sweetgum                  |
| GD | Gymnocladus didica       | Kentucky Coffee Tree      |
| HI | Hamamelis intermedia     | Witch Hazel               |
| HV | Hamamelis virginiana     | Fall Witch Hazel          |
| LT | Liriodendron tulipfera   | Tulip                     |
| MS | Malus sp.                | Crabapple                 |
| NS | Nyssa sylvatica          | Black Tupelo              |
| OA | Oxydendrum arboreum      | Sourwood                  |
| PE | Picea abies              | Norway Spruce             |
| PB | Pinus bungeana           | Lacebark pine             |
| PI | Pinus strobus            | White Pine                |
| PA | Platanus acerifolia      | London Planetree          |
| РО | Platanus occidentalis    | Sycamore                  |
| PR | Prunus sargentii         | Sargent Cherry            |
| PS | Prunus serrulata         | Japanese Flowering Cherry |
| QA | Quercus alba             | White Oak                 |
| SP | Stewartia pseudocamellia | Japanese Stewartia        |
|    |                          |                           |
|    | Shrubs                   |                           |
| AA | Amelanchier arborea      | Downy Serviceberry        |
| AC | Amelanchier canadensis   | Shadblow                  |
| CA | Clethra alnifolia        | Summersweet               |
| СМ | Cornus mas               | Cherry Dogwood            |
| CS | Corylopsis sp.           | Winter Hazel              |
| HQ | Hydrangea quercifolia    | Oakleaf Hydrangea         |
| IG | Ilex glabra              | Inkberry                  |
| IO | Ilex opaca               | American Holly            |
| LB | Lindera benzoin          | Spicebush                 |
| PL | Prunus laurocerasus      | Cherry Laurel             |