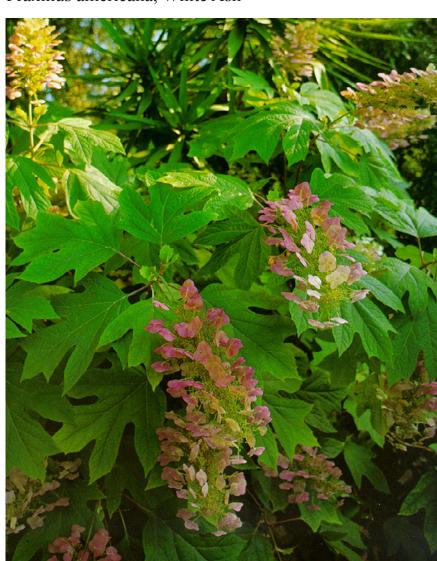

\*Additional species may be added to this list as the project devel-

Liriodendron tulipfera, Tulip

Acer saccharum, Sugar Maple

shrubs and evergreens.

8

Cornus mas, Cherry Dogwood

Hydrangea quercifolia, Oakleaf Hydrangea