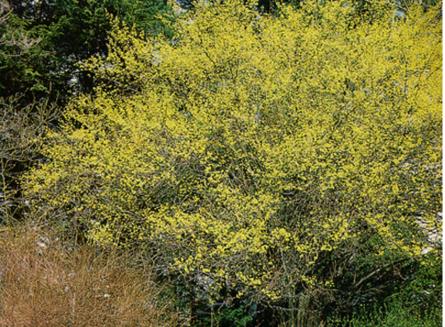

\*Additional species may be added to this list as the project devel-

Liriodendron tulipfera, Tulip

Acer saccharum, Sugar Maple

shrubs and evergreens.

8

Cornus mas, Cherry Dogwood

Hydrangea quercifolia, Oakleaf Hydrangea