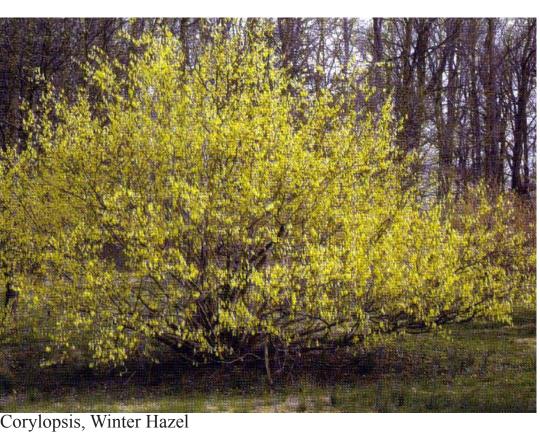

1 2 3 4 5 6 7

PLANT LIST\*

|    | Trees                    |                           |
|----|--------------------------|---------------------------|
| AR | Acer rubrum              | Red Maple                 |
| AS | Acer saccharum           | Sugar Maple               |
| CC | Cercis canadensis        | Redbud                    |
| CK | Cladrastis kentuckea     | American Yellowwood       |
| CL | Cornus alternifolia      | Pagoda Dogwood            |
| CF | Cornus florida           | Flowering Dogwood         |
| CK | Cornus kousa             | Kousa Dogwood             |
| СР | Crataegus phaenopyrum    | Hawthorn                  |
| CV | Crataegus viridis        | Green Dogwood             |
| FG | Fagus grandifolia        | American Beech            |
| FA | Fraxinus americana       | Sweetgum                  |
| GD | Gymnocladus didica       | Kentucky Coffee Tree      |
| HI | Hamamelis intermedia     | Witch Hazel               |
| HV | Hamamelis virginiana     | Fall Witch Hazel          |
| LT | Liriodendron tulipfera   | Tulip                     |
| MS | Malus sp.                | Crabapple                 |
| NS | Nyssa sylvatica          | Black Tupelo              |
| OA | Oxydendrum arboreum      | Sourwood                  |
| PE | Picea abies              | Norway Spruce             |
| PB | Pinus bungeana           | Lacebark pine             |
| PI | Pinus strobus            | White Pine                |
| PA | Platanus acerifolia      | London Planetree          |
| РО | Platanus occidentalis    | Sycamore                  |
| PR | Prunus sargentii         | Sargent Cherry            |
| PS | Prunus serrulata         | Japanese Flowering Cherry |
| QA | Quercus alba             | White Oak                 |
| SP | Stewartia pseudocamellia | Japanese Stewartia        |
|    |                          |                           |
|    | Shrubs                   |                           |
| AA | Amelanchier arborea      | Downy Serviceberry        |
| AC | Amelanchier canadensis   | Shadblow                  |
| CA | Clethra alnifolia        | Summersweet               |
| СМ | Cornus mas               | Cherry Dogwood            |
| CS | Corylopsis sp.           | Winter Hazel              |
| HQ | Hydrangea quercifolia    | Oakleaf Hydrangea         |
| IG | Ilex glabra              | Inkberry                  |
| IO | Ilex opaca               | American Holly            |
| LB | Lindera benzoin          | Spicebush                 |
| PL | Prunus laurocerasus      | Cherry Laurel             |