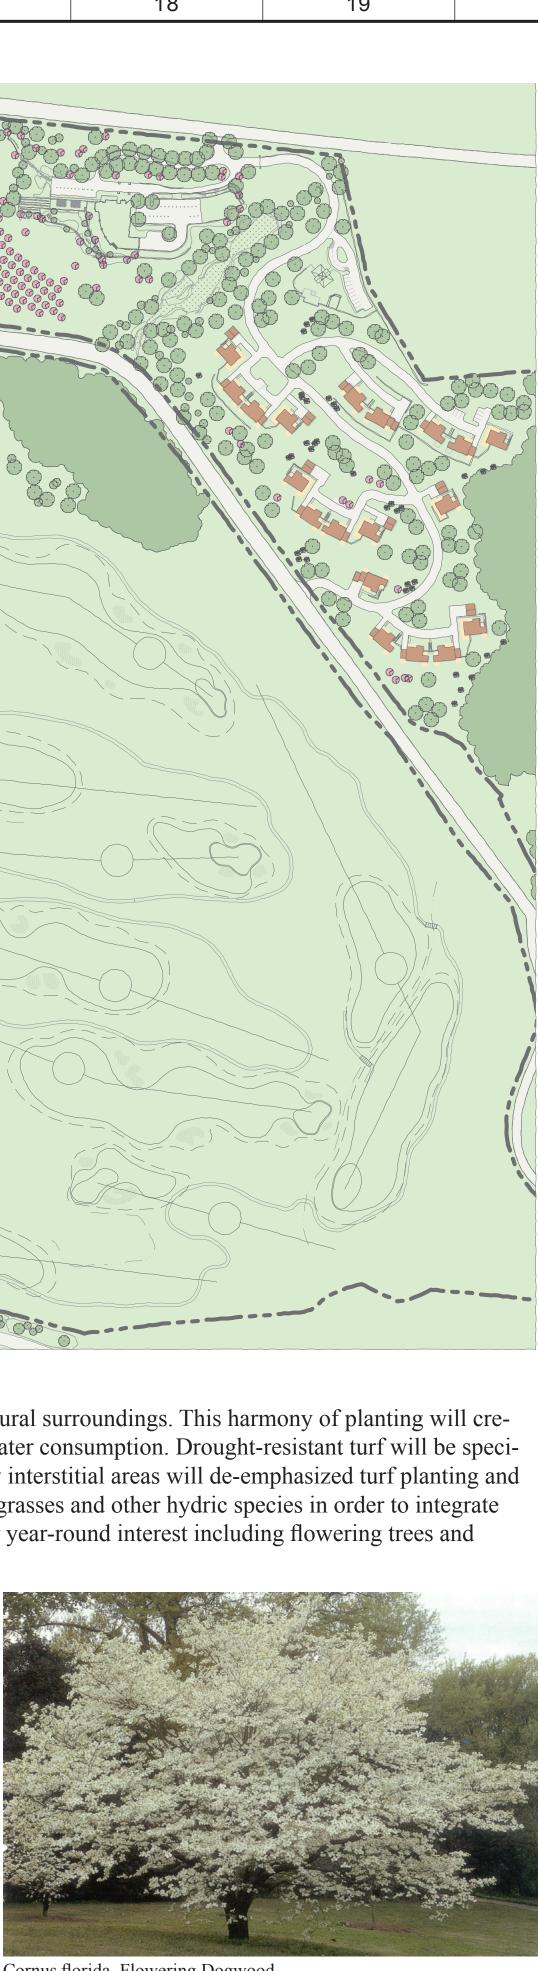

1 2 3 4 5 6 7

PLANT LIST\*

|    | Trees                    |                           |
|----|--------------------------|---------------------------|
| AR | Acer rubrum              | Red Maple                 |
| AS | Acer saccharum           | Sugar Maple               |
| CC | Cercis canadensis        | Redbud                    |
| CK | Cladrastis kentuckea     | American Yellowwood       |
| CL | Cornus alternifolia      | Pagoda Dogwood            |
| CF | Cornus florida           | Flowering Dogwood         |
| CK | Cornus kousa             | Kousa Dogwood             |
| СР | Crataegus phaenopyrum    | Hawthorn                  |
| CV | Crataegus viridis        | Green Dogwood             |
| FG | Fagus grandifolia        | American Beech            |
| FA | Fraxinus americana       | Sweetgum                  |
| GD | Gymnocladus didica       | Kentucky Coffee Tree      |
| HI | Hamamelis intermedia     | Witch Hazel               |
| HV | Hamamelis virginiana     | Fall Witch Hazel          |
| LT | Liriodendron tulipfera   | Tulip                     |
| MS | Malus sp.                | Crabapple                 |
| NS | Nyssa sylvatica          | Black Tupelo              |
| OA | Oxydendrum arboreum      | Sourwood                  |
| PE | Picea abies              | Norway Spruce             |
| PB | Pinus bungeana           | Lacebark pine             |
| PI | Pinus strobus            | White Pine                |
| PA | Platanus acerifolia      | London Planetree          |
| РО | Platanus occidentalis    | Sycamore                  |
| PR | Prunus sargentii         | Sargent Cherry            |
| PS | Prunus serrulata         | Japanese Flowering Cherry |
| QA | Quercus alba             | White Oak                 |
| SP | Stewartia pseudocamellia | Japanese Stewartia        |
|    |                          |                           |
|    | Shrubs                   |                           |
| AA | Amelanchier arborea      | Downy Serviceberry        |
| AC | Amelanchier canadensis   | Shadblow                  |
| CA | Clethra alnifolia        | Summersweet               |
| СМ | Cornus mas               | Cherry Dogwood            |
| CS | Corylopsis sp.           | Winter Hazel              |
| HQ | Hydrangea quercifolia    | Oakleaf Hydrangea         |
| IG | Ilex glabra              | Inkberry                  |
| IO | Ilex opaca               | American Holly            |
| LB | Lindera benzoin          | Spicebush                 |
| PL | Prunus laurocerasus      | Cherry Laurel             |