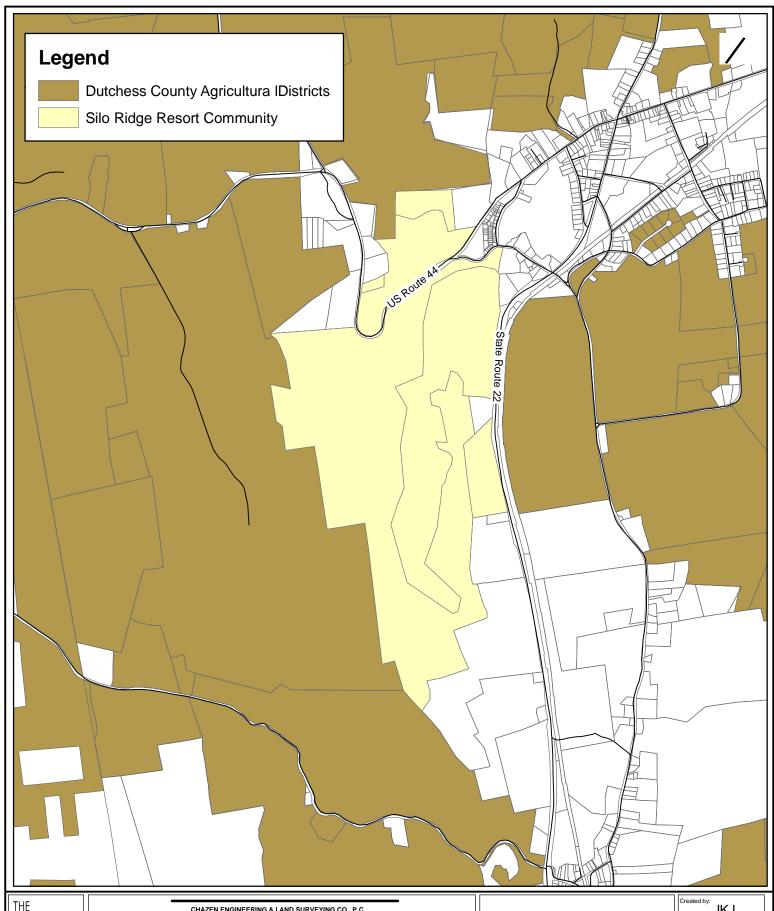

## Silo Ridge Resort Community

Agricultural Data Statement Map Parcels within the Agricultural District

Town of Amenia, Dutchess County, New York

JKJ 05/09/07

1" = 2,<u>000'</u>

10454.00

Dutchess County Office: 21 Fox Street Poughkeepsie, NY 12601 Phone: (845) 454-3980