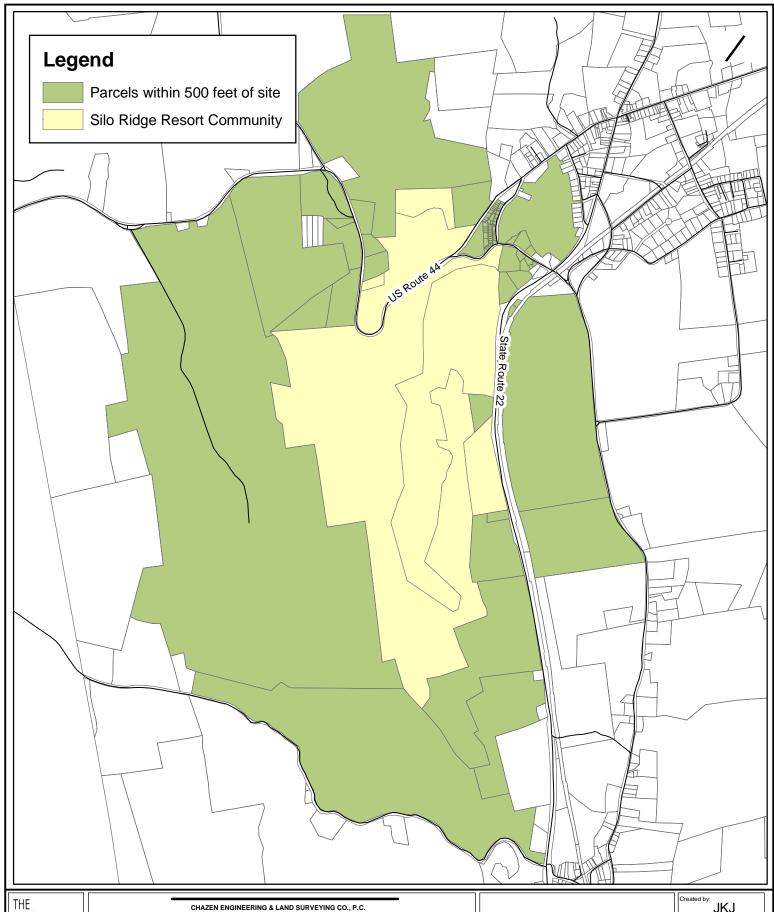

## Silo Ridge Resort Community

Agricultural Data Statement Map Parcels Within 500 Feet of Site

Town of Amenia, Dutchess County, New York

| Create | JKJ      |
|--------|----------|
| Date:  | 05/09/07 |
| Scale: | - 2 000' |