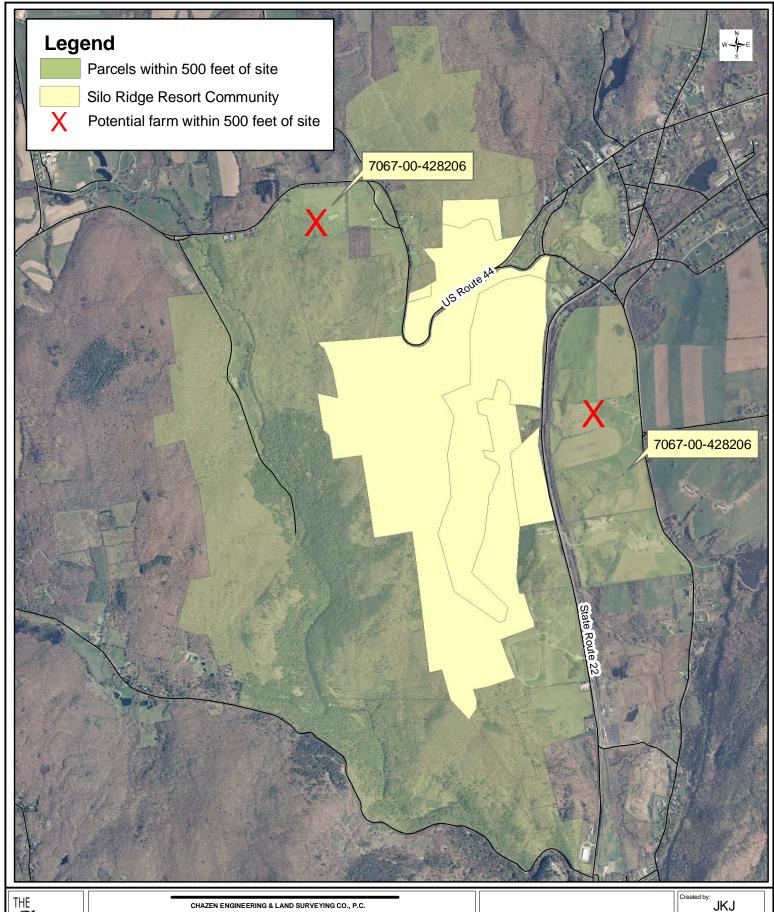

a. Tax Parcel No. <u>7066-00-977875</u>

Owner Name: <u>Culver, Walter</u>

Owner Address: <u>654 Old Route 22</u>, Amenia, New York <u>12501</u>

b. Tax Parcel No. <u>7067-00-428206</u>

Owner Name: Rosendale, Donald

Owner Address: 4848 Route 44, Amenia, New York 12501

5. Three maps are attached that illustrate the project site, parcels located within 500 feet of the project site, properties located within the Agricultural District, and aerial photography. Potential farm operations within 500 feet of the project site were identified using the attached maps and land use data available from Dutchess County Real Property Services. Although the two parcels identified above are not listed as being agriculturally used by Dutchess County, aerial photography demonstrates that these parcels may in fact be used for agricultural purposes. With the exception of these two parcels, no working farm operations have been identified within 500 feet of the subject site.

Town of Amenia, Dutchess County, New York

Parcels Within 500 Feet of Site

Silo Ridge Resort Community
Agricultural Data Statement Map

05/09/07

Scale: 1" = 2,000'

Project #: 10454.00

This map is a product of The Chazen Companies. It should be used for reference purposes only. Reasonable efforts have been made to ensure the accuracy of this map. The Chazen Companies expressly disclaims any responsibilities or liabilities from the use of this map for any purpose other than its intended use.