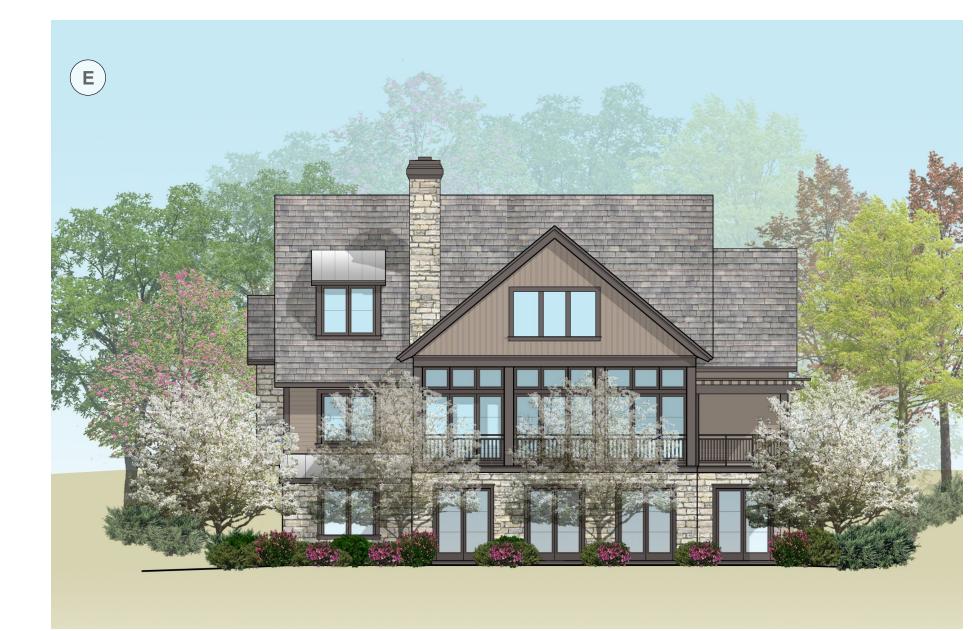

## E: TYPICAL SINGLE FAMILY RESIDENCE ELEVATION

#### Notes:

Please refer to Site Plan Sheets A3.01 thru A3.17 for more detailed elevations.