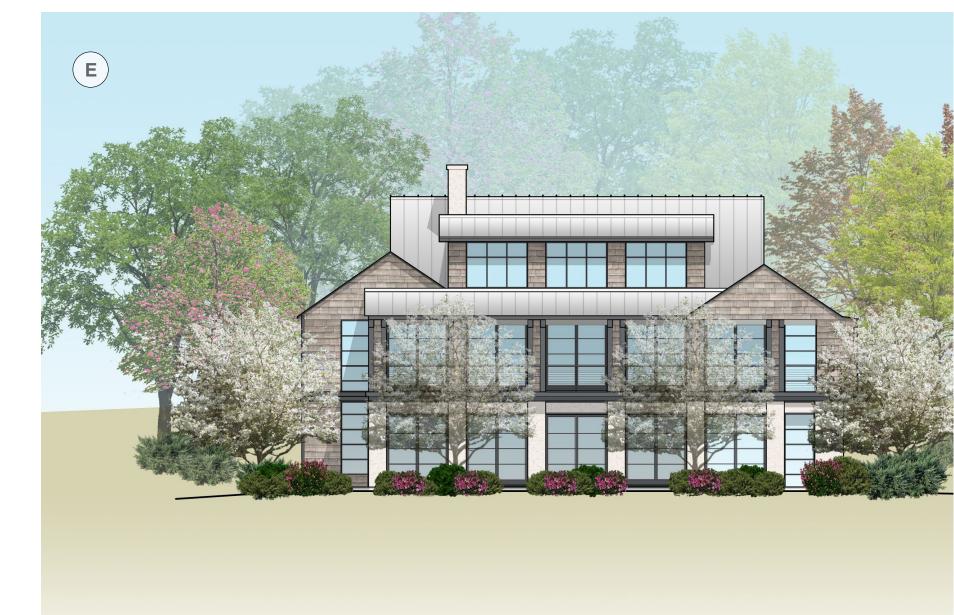

## E: TYPICAL SINGLE FAMILY RESIDENCE ELEVATION

#### Notes:

Please refer to Site Plan Sheets A3.01 thru A3.17 for more detailed elevations.