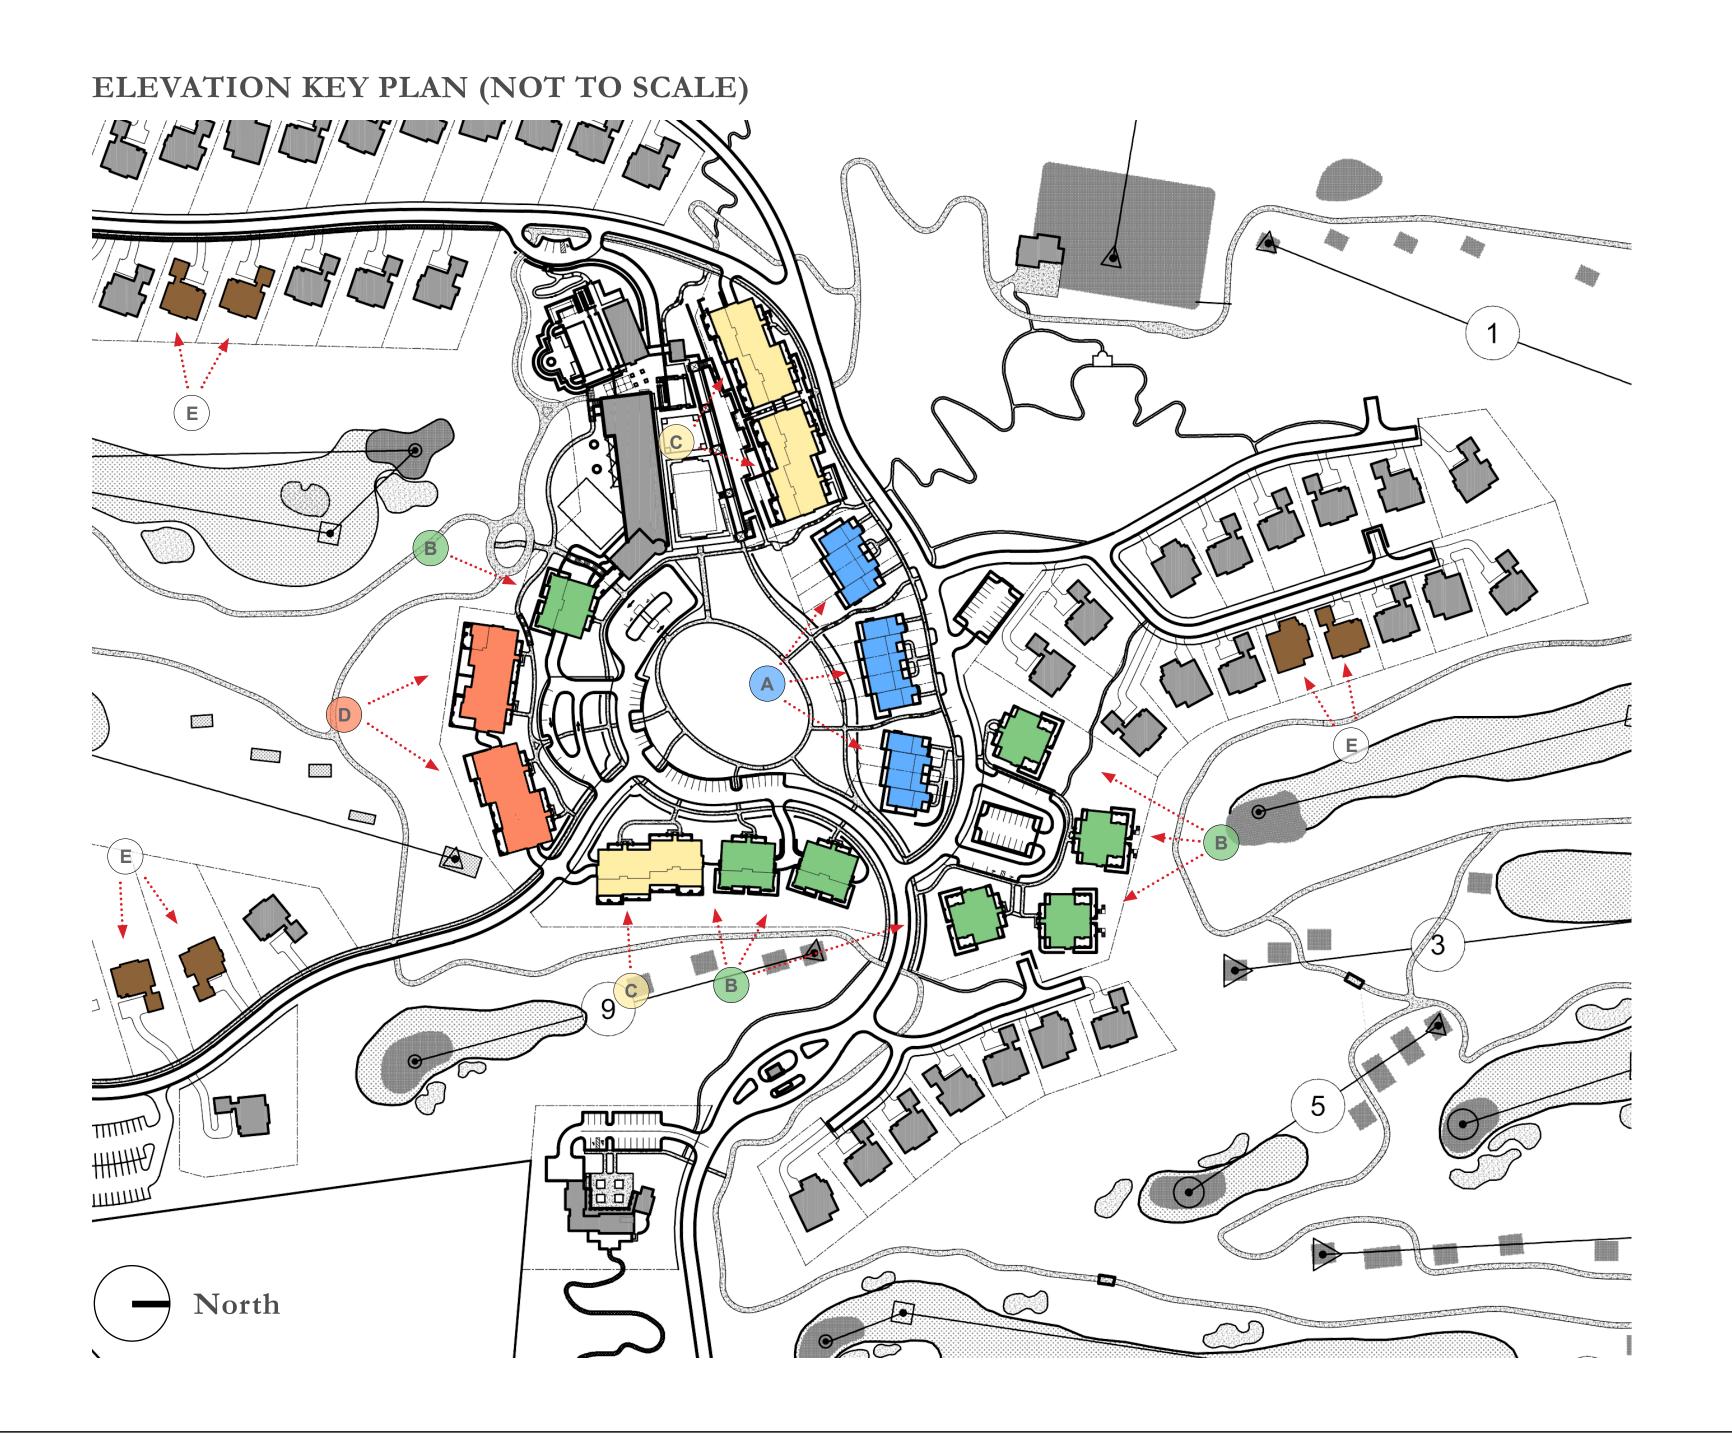

### A: VILLAGE GREEN TOWNHOUSES ELEVATION

#### C: VILLAGE GREEN CONDO ELEVATION, TYPE 2

## E: TYPICAL SINGLE FAMILY RESIDENCE ELEVATION

#### B: VILLAGE GREEN CONDO ELEVATION, TYPE 1

## D: VILLAGE GREEN CONDO ELEVATION, TYPE 3

#### Notes:

Please refer to Site Plan Sheets A3.01 thru A3.17 for more detailed elevations.