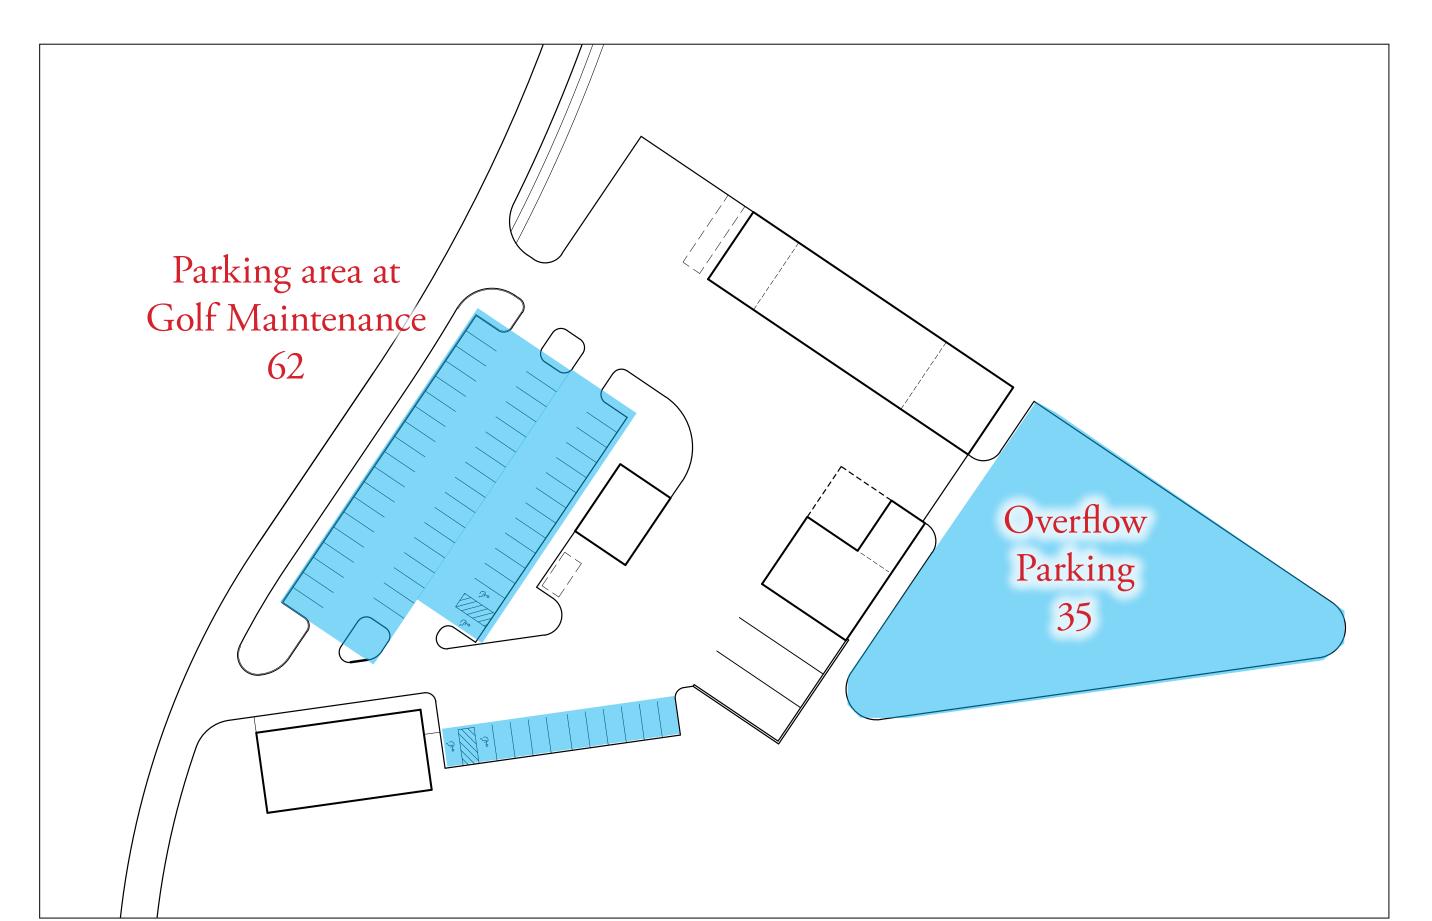

Overlook WWTP Golf Maintenance Activity Barn Building Activity Barn Lot Fitness Center Clubhouse Drop-off Parking Barn's V-3, V-4, V-5, V-6 (Street) V-8 V-9 V-10 V-11 V-12 Total

<u>ADA PARKING</u>

Sales Center