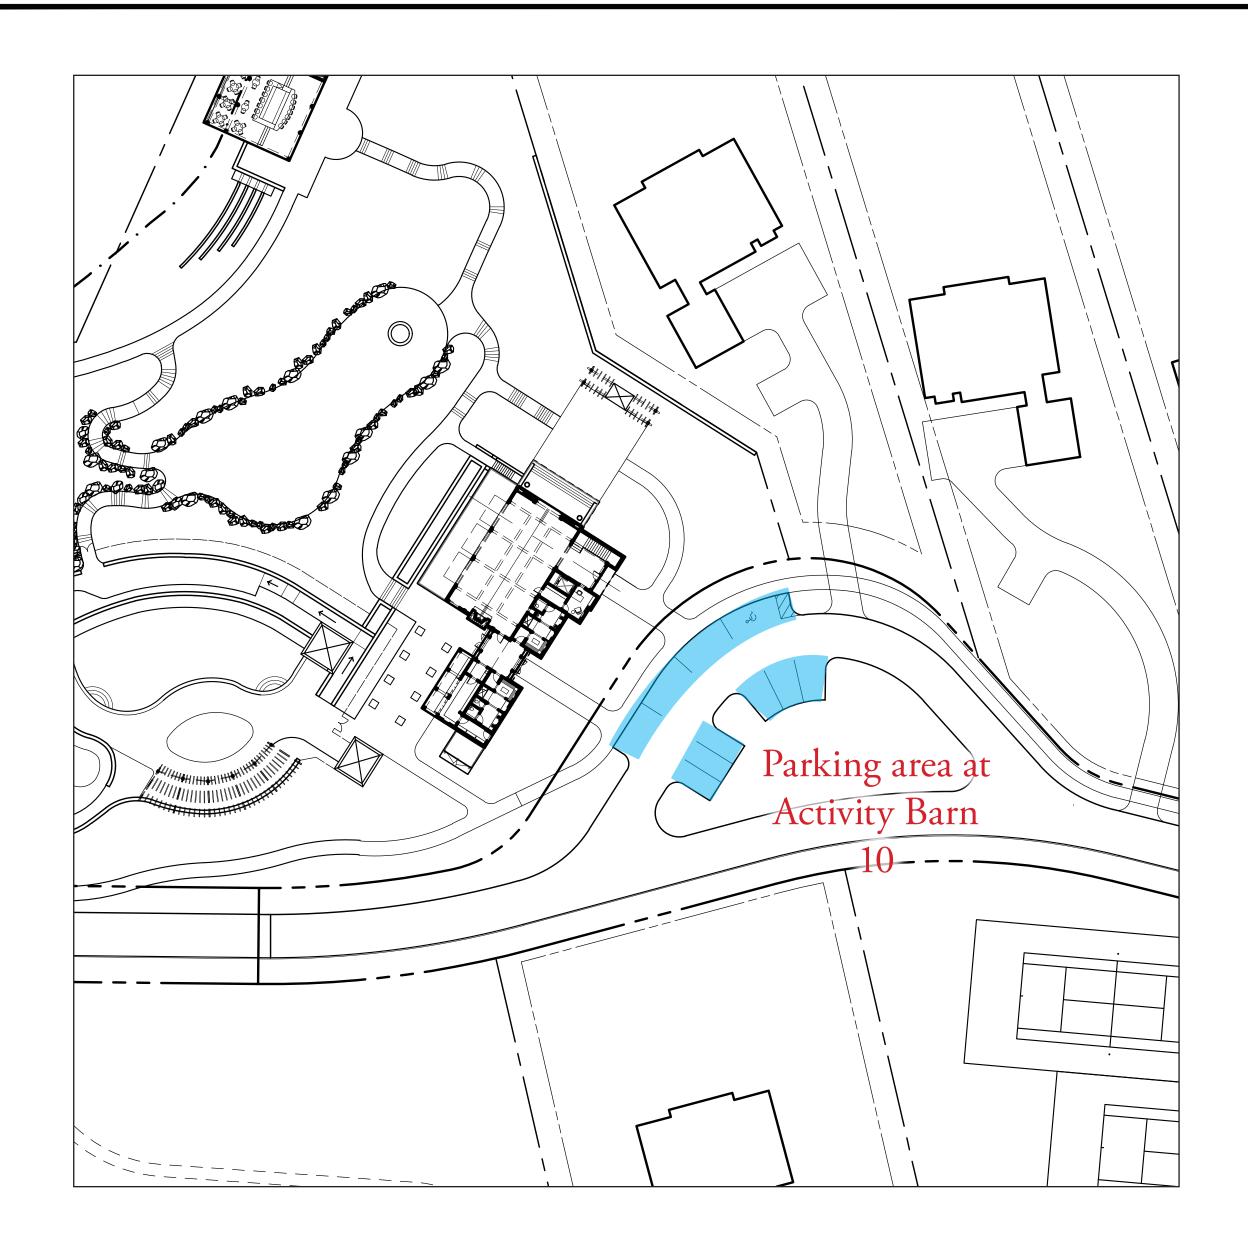

Overlook WWTP Golf Maintenance Activity Barn Building Activity Barn Lot Fitness Center Clubhouse Drop-off Parking Barn's V-3, V-4, V-5, V-6 (Street) V-8 V-9 V-10 V-11 V-12 Total

<u>ADA PARKING</u>

Sales Center