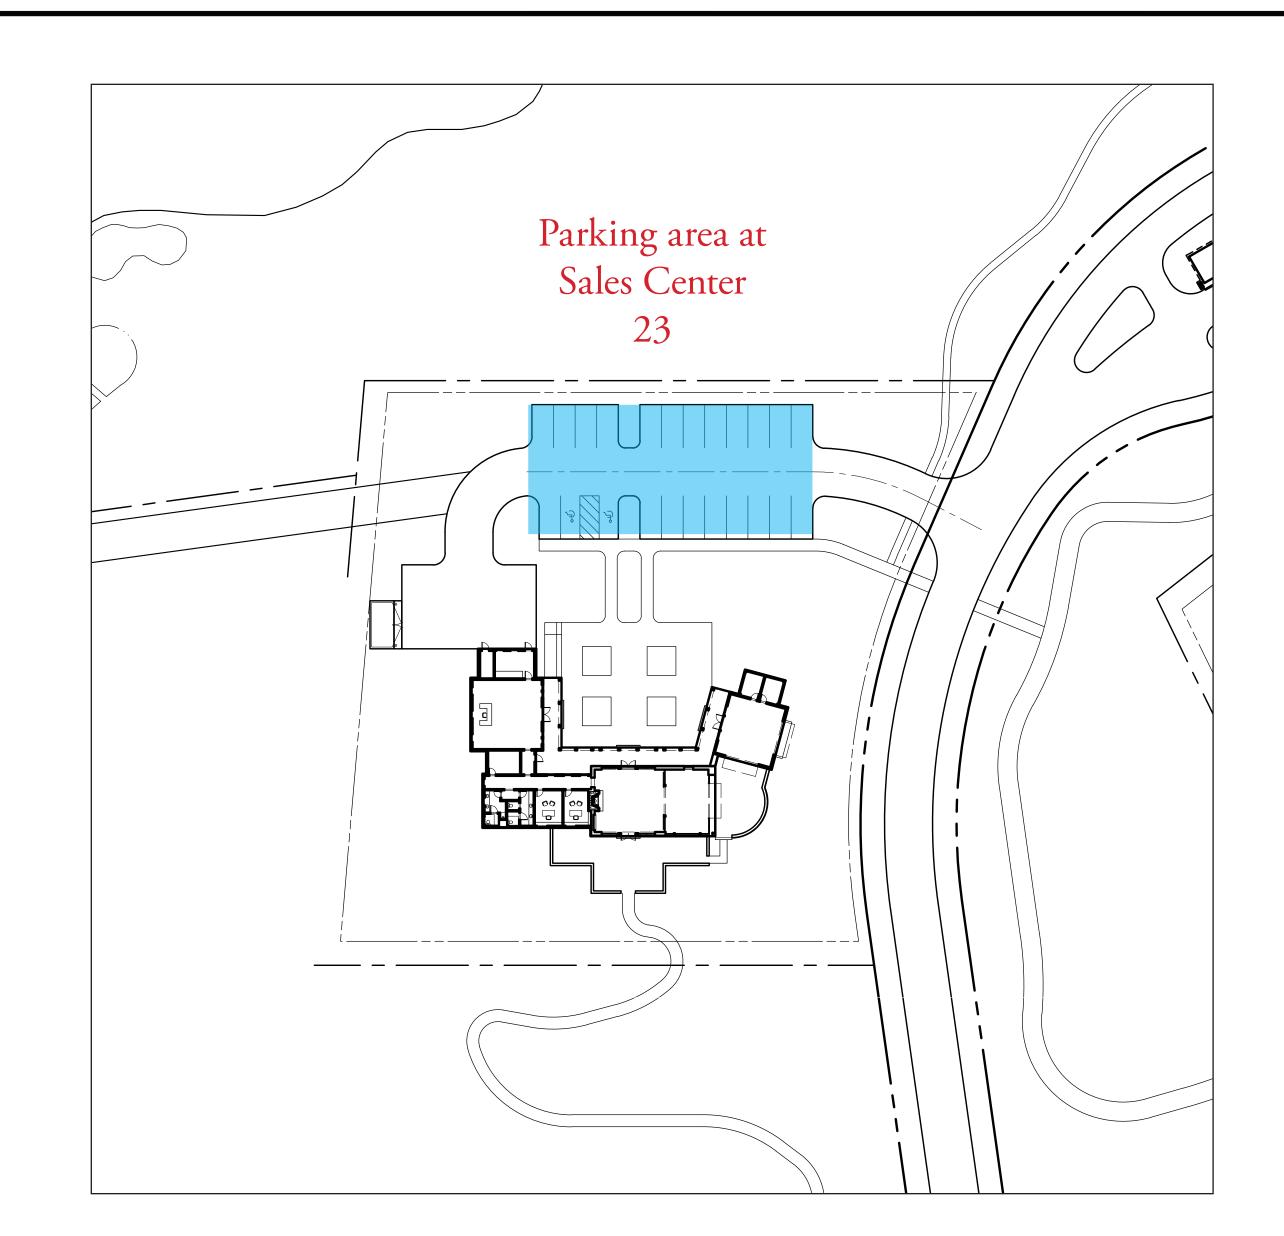

Overlook WWTP Golf Maintenance Activity Barn Building Activity Barn Lot Fitness Center Clubhouse Drop-off Parking Barn's V-3, V-4, V-5, V-6 (Street) V-8 V-9 V-10 V-11 V-12 Total

<u>ADA PARKING</u>

Sales Center