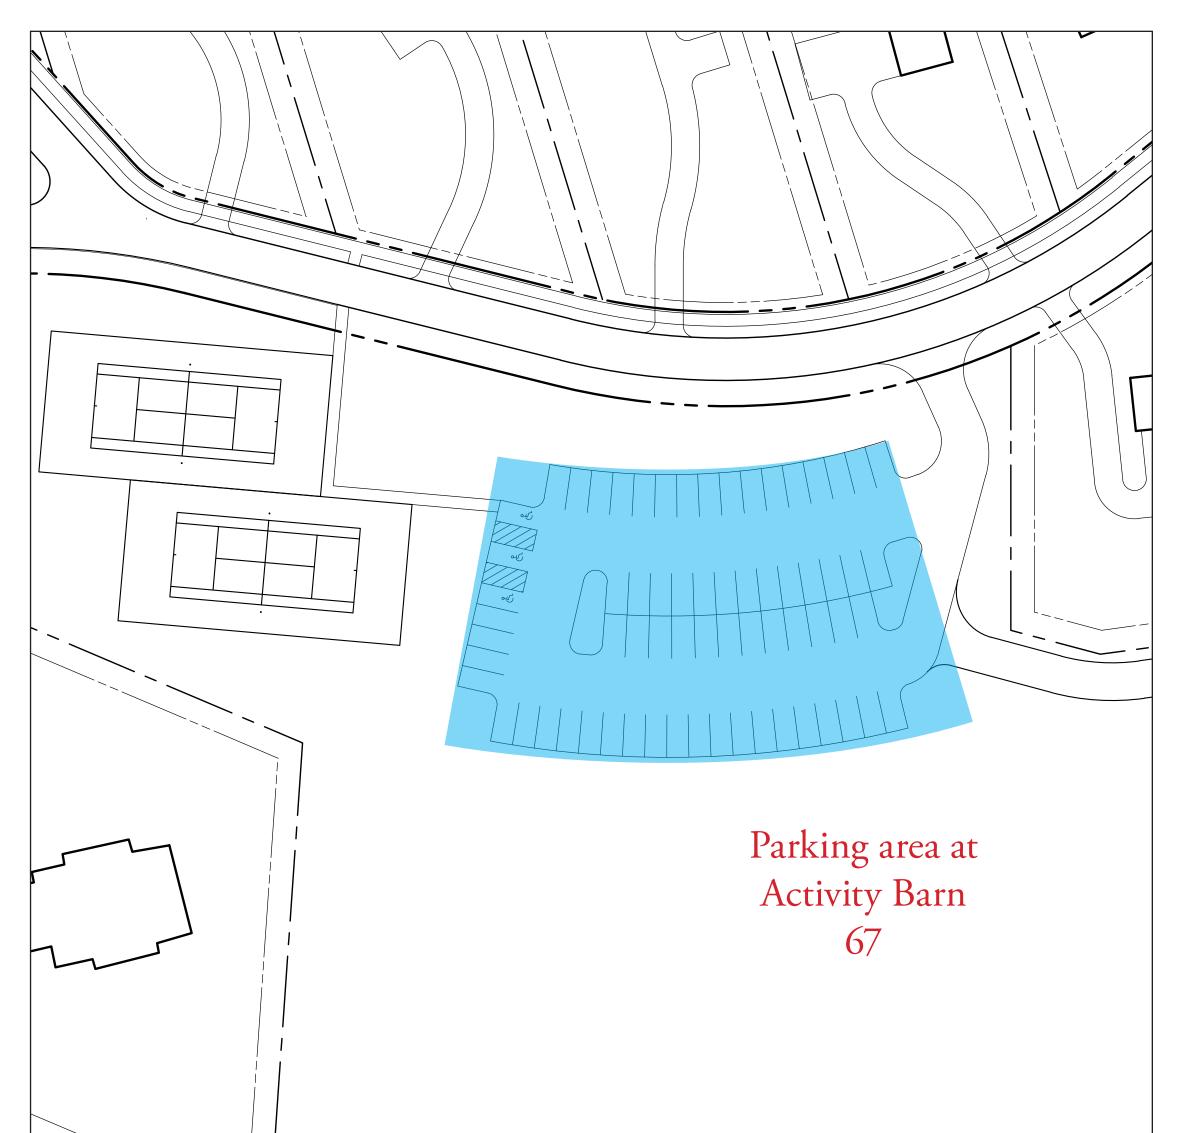

Overlook WWTP Golf Maintenance Activity Barn Building Activity Barn Lot Fitness Center Clubhouse Drop-off Parking Barn's V-3, V-4, V-5, V-6 (Street) V-8 V-9 V-10 V-11 V-12 Total

<u>ADA PARKING</u>

Sales Center