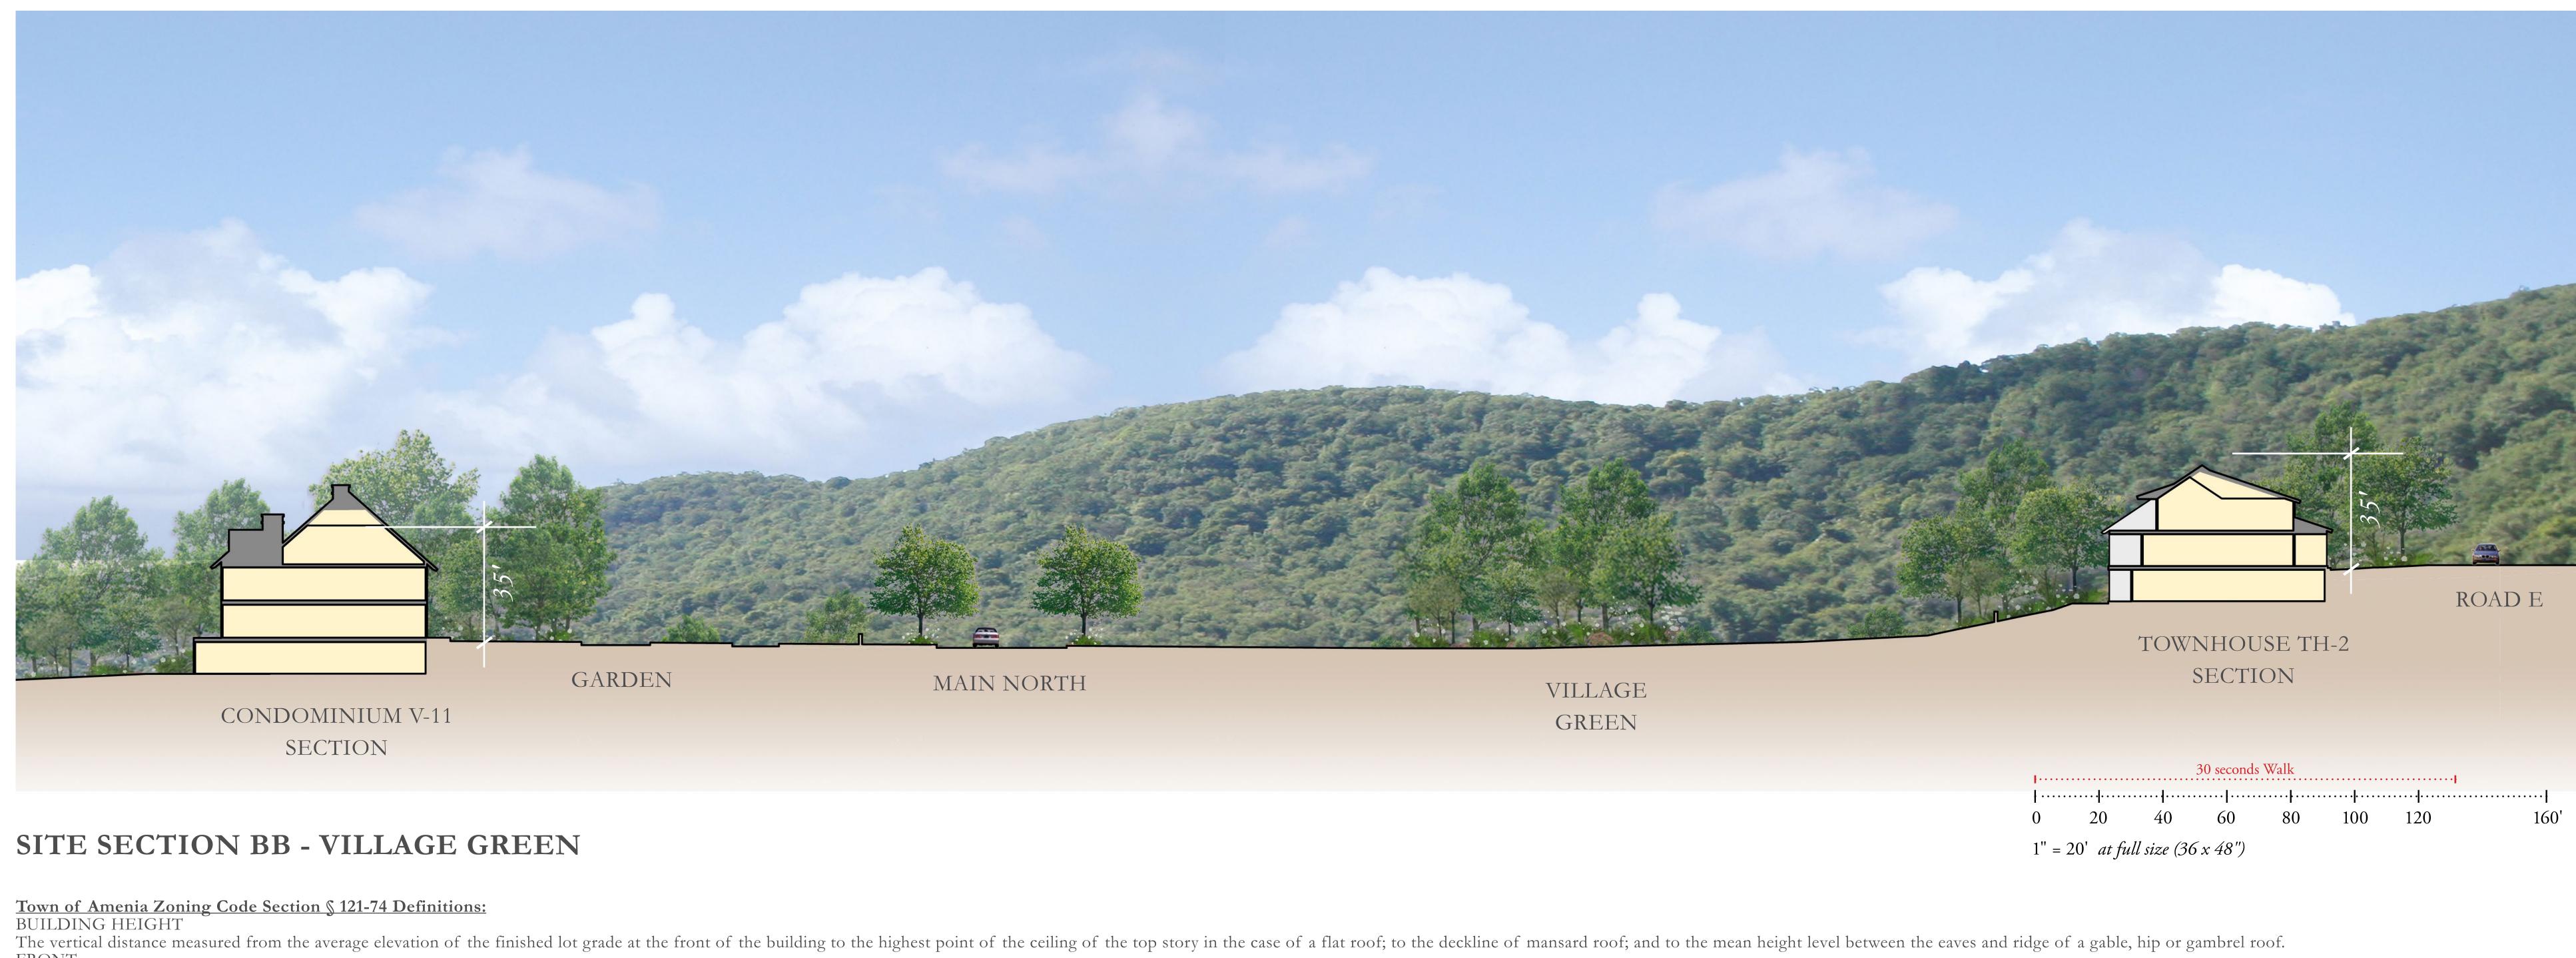

FRONT The side of a building or structure parallel to and closest to a road or street. On a corner lot, both sides of a building facing the street shall be considered the front.

| · · · · · · | •••••            |         |
|-------------|------------------|---------|
| ·····       | •••••            | ••••••  |
| 0           | 20               | 40      |
| 1" =        | 20' <i>at fu</i> | ll size |