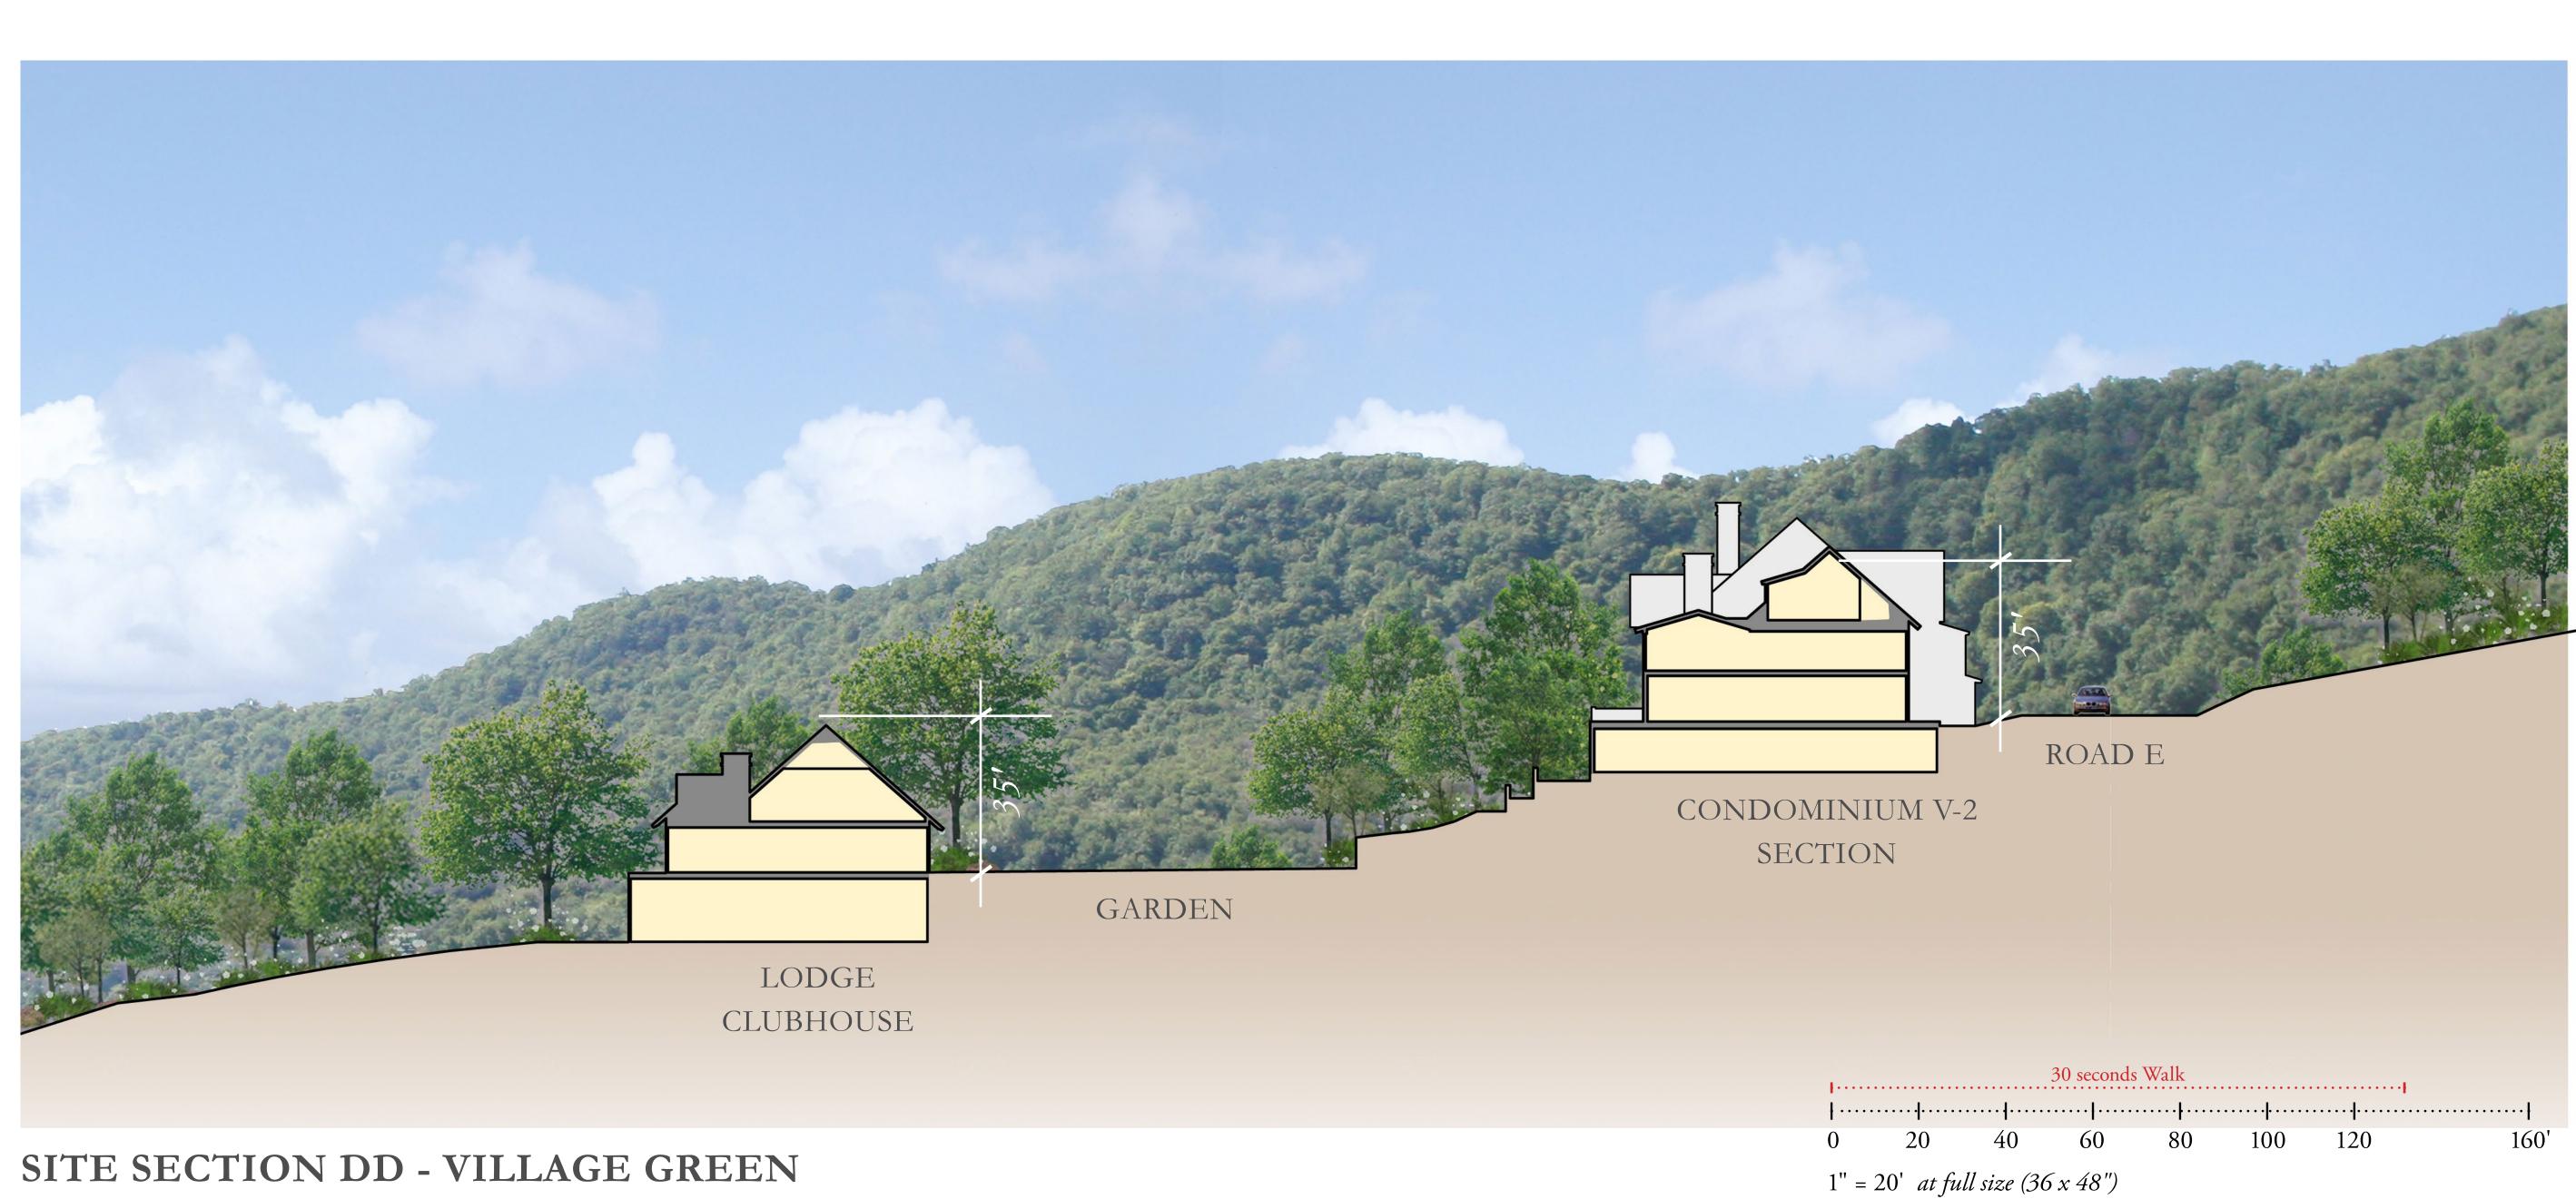

FRONT The side of a building or structure parallel to and closest to a road or street. On a corner lot, both sides of a building facing the street shall be considered the front.

| · · · · · · | •••••            |         |
|-------------|------------------|---------|
| ·····       | •••••            | ••••••  |
| 0           | 20               | 40      |
| 1" =        | 20' <i>at fu</i> | ll size |