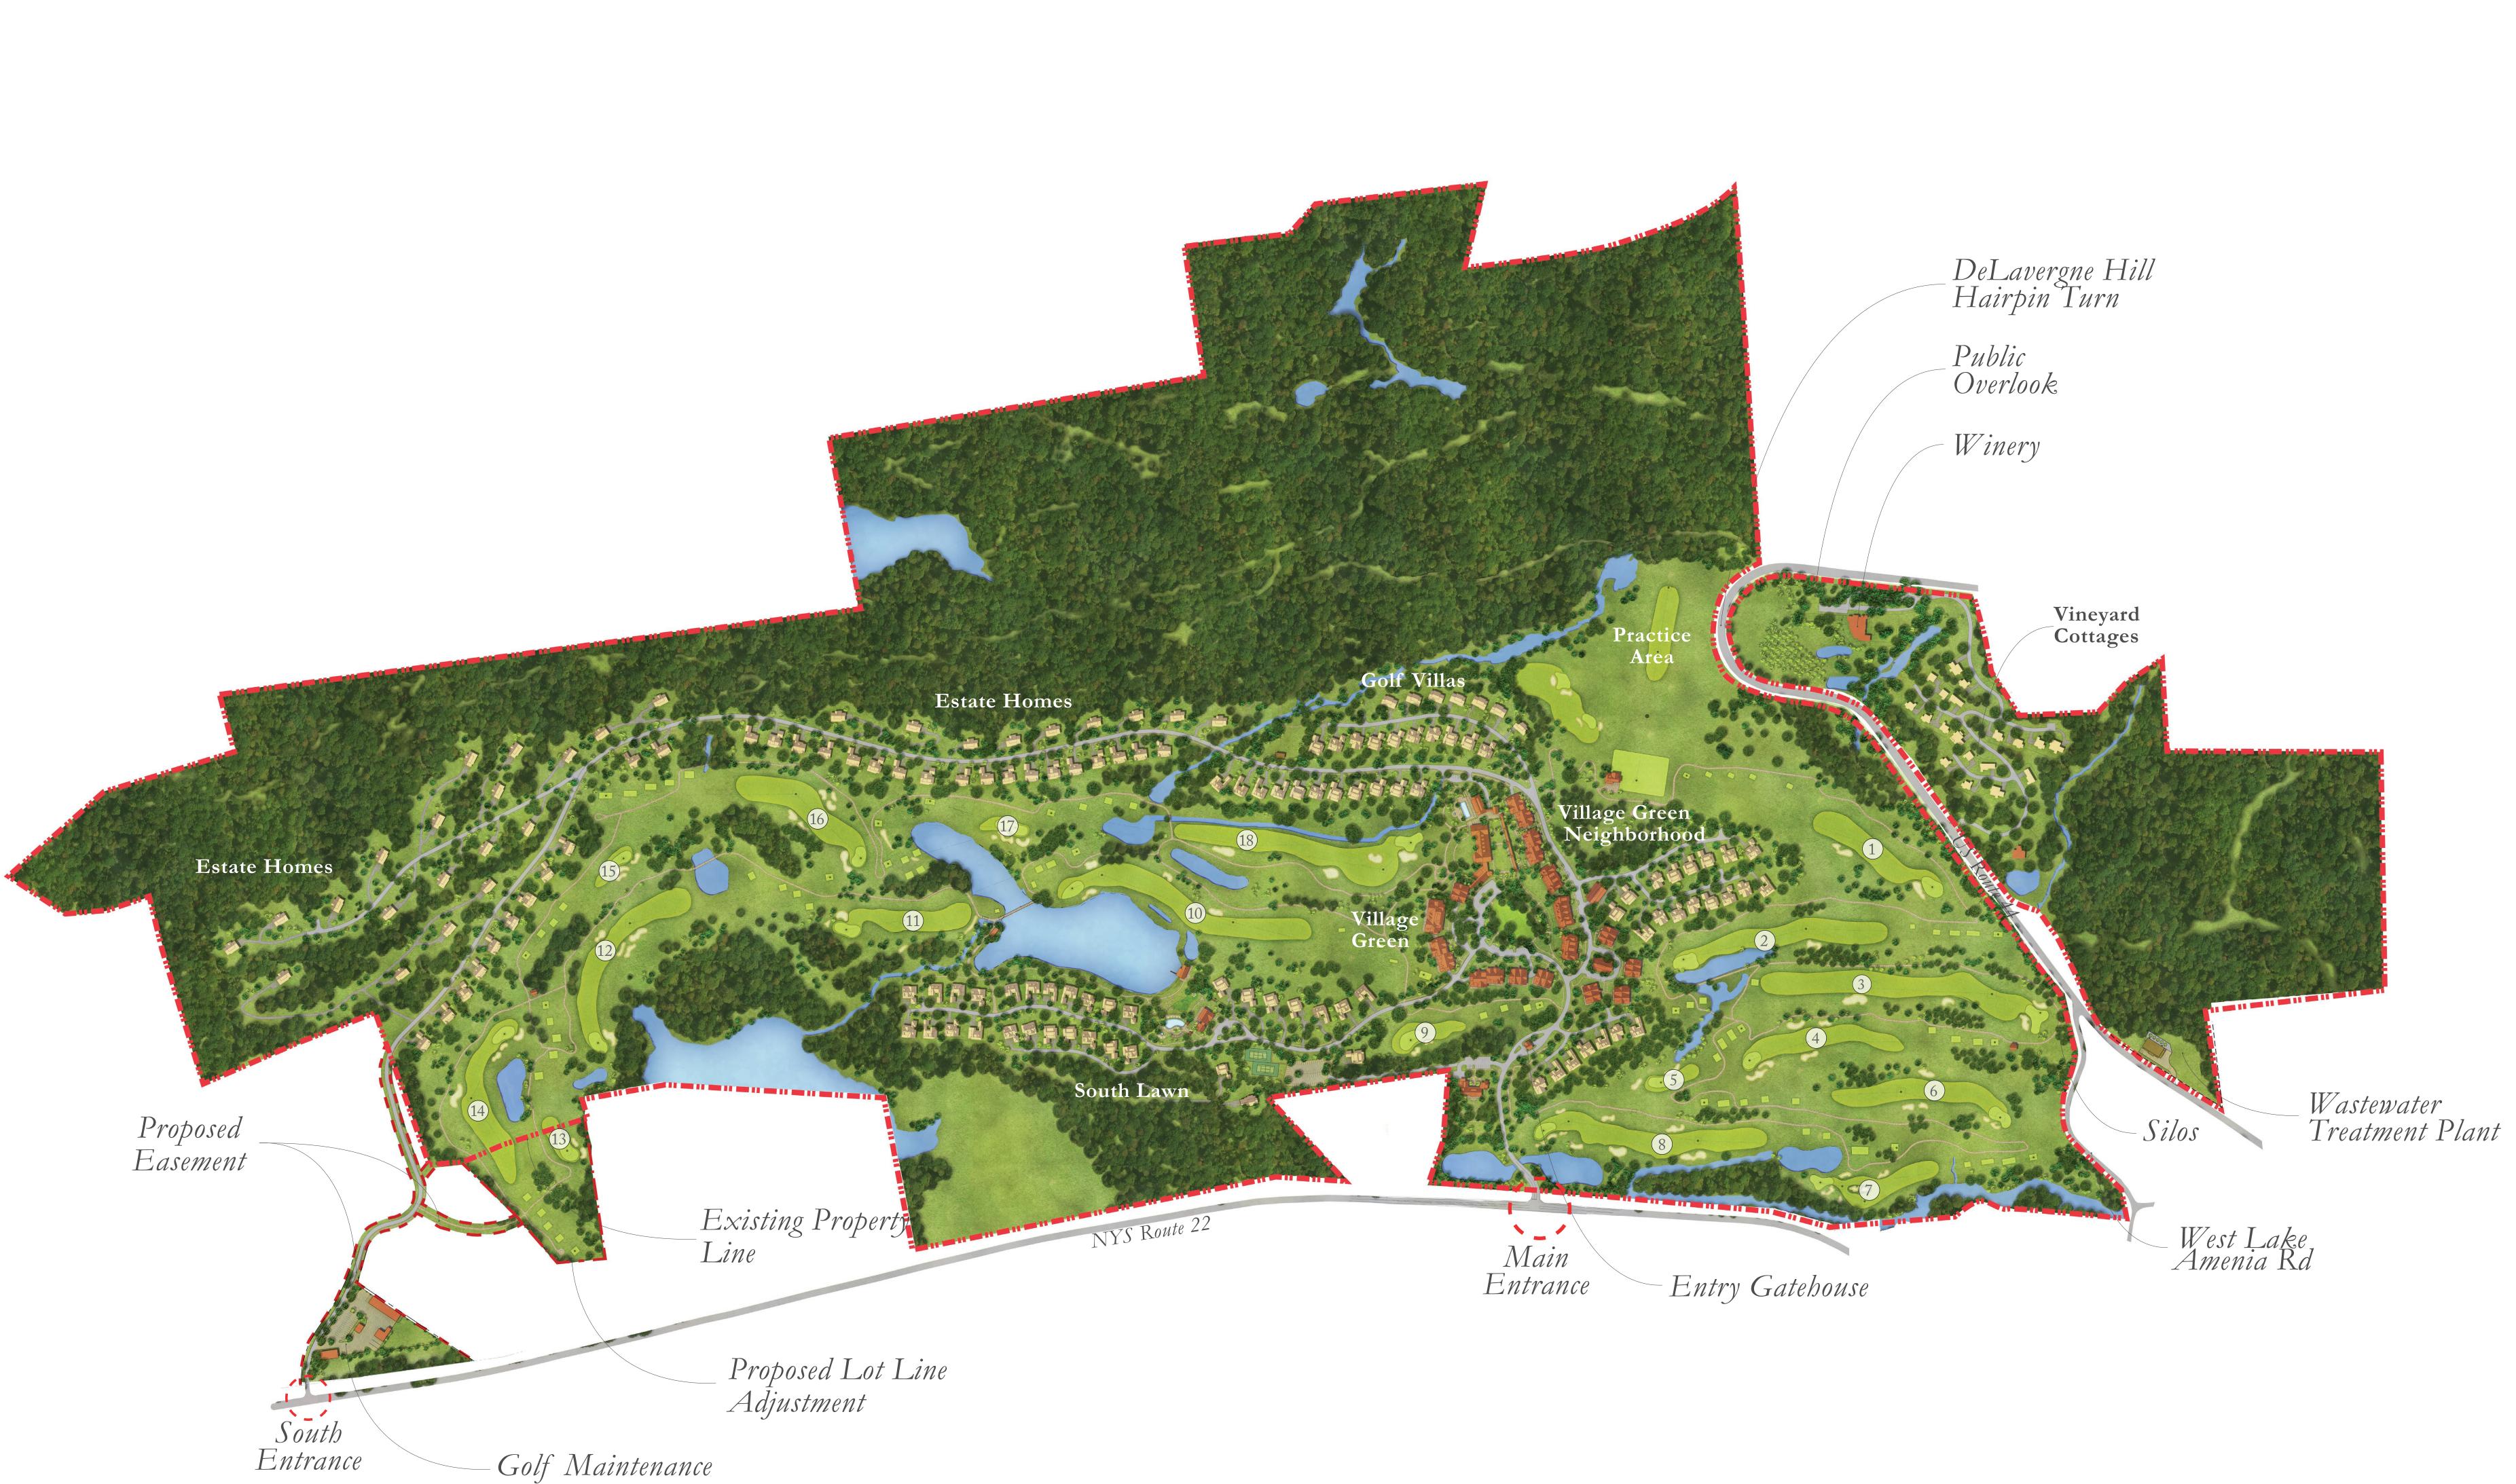

SILO RIDGE ILLUSTRATIVE MASTER PLAN

5 min. Walk • • • • • • • • • • • • • • • • • • • . . . . . . . . . . . 1200 900 600 300 1" = 300' at full size (36 x 48")

..... 1 ac 1800' 1/4 ac

<u>OWNER:</u> Silo Ridge Ventures, LLC 5021 Route 44 Amenia, New York 12501 845.373.8020 ARCHITECTS, PLANNERS, LANDSCAPE ARCHITECTS: HART HOWERTON 10 East 40th Street New York, NY 10016 Tel: 212 683 5631 Fax: 212 481 3768 E-mail: NY@harthowerton.com GOLF COURSE DESIGNERS: FA **DESIGN** 401 N. Main St., Ste. 400 Hendersonville, North Carolina 28792 828.693.0052 • FAX 828.693.0071 ENVIRONMENTAL PLANNING & CIVIL ENGINEERING: VHB Engineering, Surveying & Landscape Architecture, P.C. Planning Transportation Land Development Environmental Services 50 Main Street, Suite 360 White Plains, New York 10606 914.467.6600 • FAX 914.761.3759 WASTEWATER AND WATER DESIGN: CEDARWOOD ENGINEERING SERVICES, PLLC CIVIL & ENVIRONMENTAL ENGINEERING 8-12 Dietz St., Suite 303 Oneonta, NY 607.432.8073 248 Main St., PO Box 203 North Creek, NY 518.251.5160 PROJECT SURVEYOR: Kirk K. Horton, Land Surveyor NYS License No. 049954 9 Broadway Amenia, New York 12501 845.373.7809 KEY MAP: PER TOWN COMMENTS 6/19/14 ACD Revision Date App Checked by JT Date March 3, 2014 <sup>Scale</sup> AS SHOWN Project Title Silo Ridge Resort Community Master Development Plan 4561 Route 22 Amenia, New York Amended Special Use Permit/ Master Development Plan Approval Not Issued for Construction Drawing Title OVERALL SITE PLAN Drawing Number SP-2 Sheet of Project Number