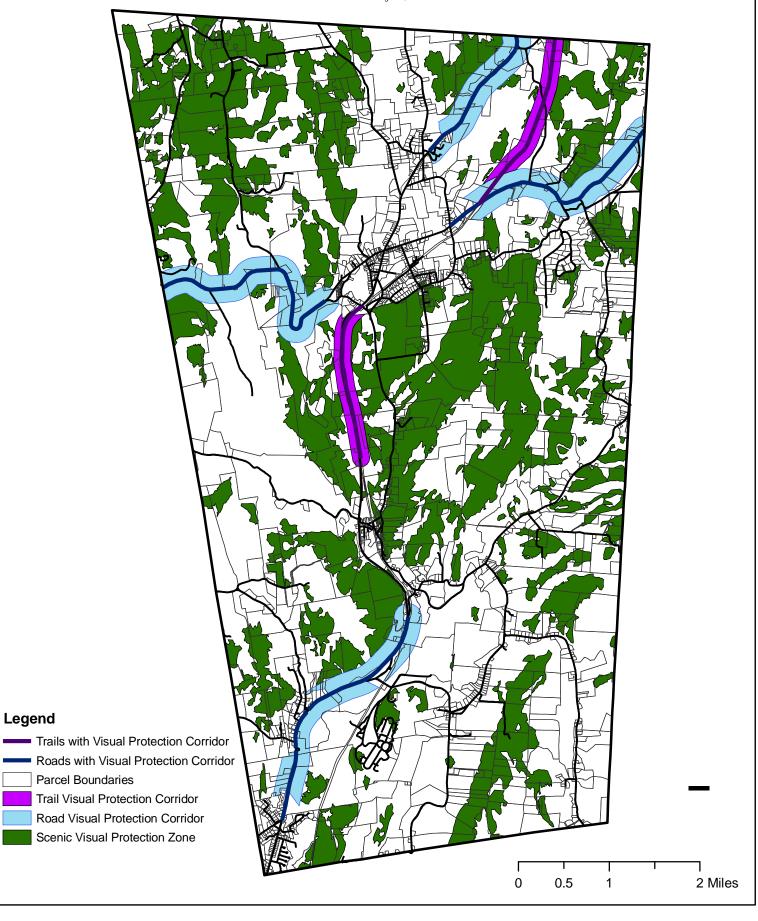

## Town of Amenia

Scenic Protection Overlay District

Prepared By: George M. Janes & Associates August 2, 2011

H.4 Town of Amenia Aquifer Overlay District Exhibit

#### ZONING

#### 121 Attachment 4

#### **Town of Amenia**

# Hydrological Overlay Districts Prepared By Dutchess County Department of Planning & Development Adopted Date: July 19, 2007