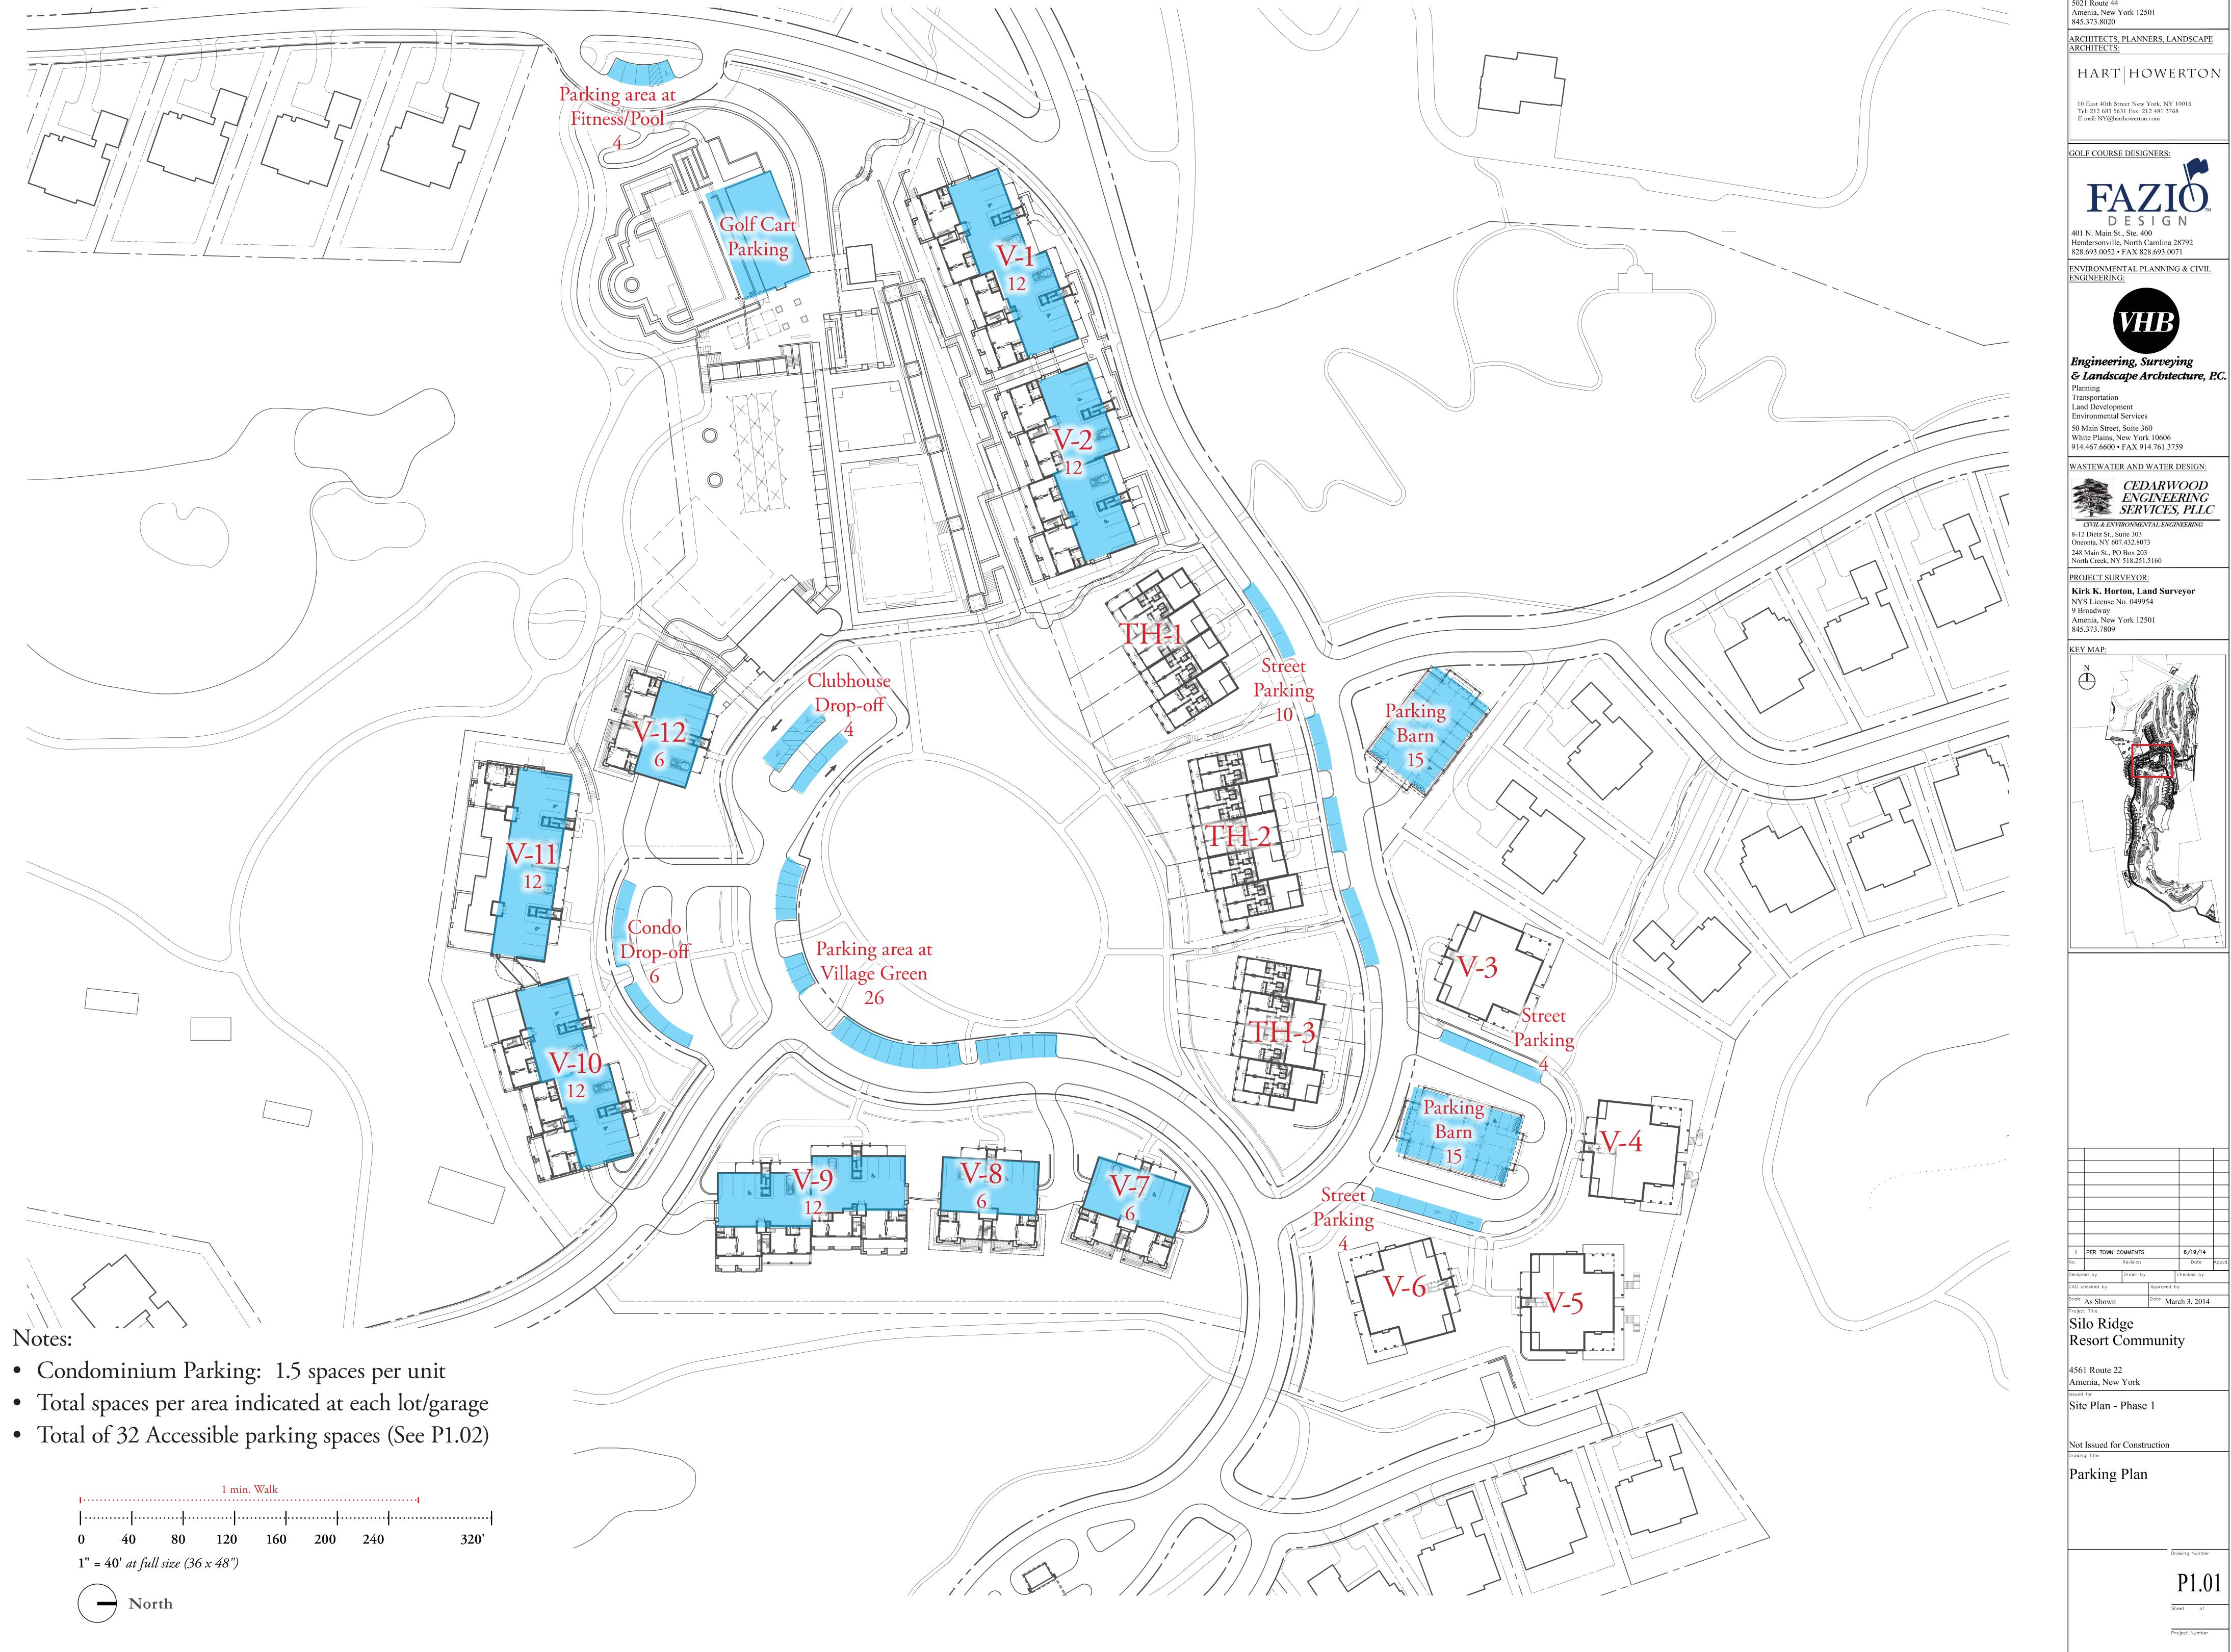

Silo Ridge Ventures, LLC

HART HOWERTON

WASTEWATER AND WATER DESIGN:

CIVIL & ENVIRONMENTAL ENGINEERING

Kirk K. Horton, Land Surveyor

P1.01

ADA PARKING

| Parking area at Artisan's Overlook 10 | Calaa Cantan                | 2        |
|---------------------------------------|-----------------------------|----------|
|                                       | Sales Center                | <i>L</i> |
|                                       | Overlook                    | 1        |
|                                       | WWTP                        | 1        |
|                                       | Golf Maintenance            | 4        |
|                                       | Activity Barn Building      | 1        |
|                                       | Activity Barn Lot           | 3        |
|                                       | Fitness Center              | 1        |
|                                       | Clubhouse Drop-off          | 2        |
|                                       | Parking Barn's              | 2        |
|                                       | V-1                         | 2        |
|                                       | V-2                         | 2        |
|                                       | V-3, V-4, V-5, V-6 (Street) | 2        |
|                                       | V-7                         | 1        |
|                                       | V-8                         | 1        |
|                                       | V-9                         | 2        |
|                                       | V-10                        | 2        |
|                                       | V-11                        | 2        |
|                                       | <u>V-12</u>                 | 1_       |
|                                       | Total                       | 32       |
|                                       |                             |          |
| Wastewater                            |                             |          |
|                                       |                             |          |

Date June 19, 2014 Scale As Shown
Project Title

Silo Ridge Resort Community

4561 Route 22 Amenia, New York Site Plan - Phase 1

Not Issued for Construction

Parking Plan

Sheet of

Drawing Number

Project Number