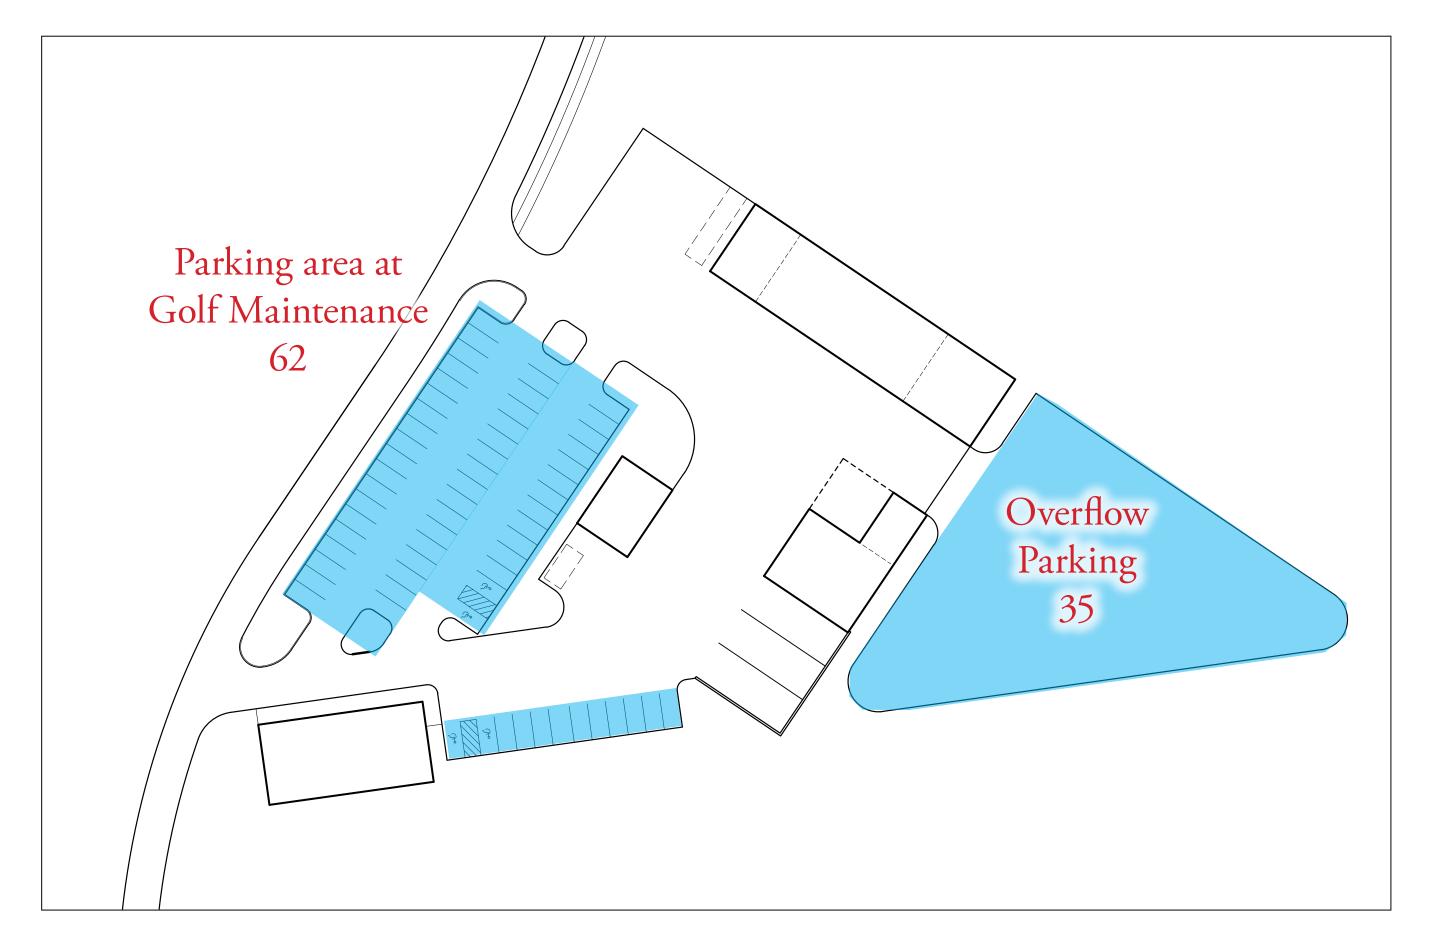

Silo Ridge Ventures, LLC

HART HOWERTON

WASTEWATER AND WATER DESIGN:

CIVIL & ENVIRONMENTAL ENGINEERING

Kirk K. Horton, Land Surveyor

P1.01

ADA PARKING

| Parking area at Artisan's Overlook 10 | Calaa Cantan                | 2        |
|---------------------------------------|-----------------------------|----------|
|                                       | Sales Center                | <i>L</i> |
|                                       | Overlook                    | 1        |
|                                       | WWTP                        | 1        |
|                                       | Golf Maintenance            | 4        |
|                                       | Activity Barn Building      | 1        |
|                                       | Activity Barn Lot           | 3        |
|                                       | Fitness Center              | 1        |
|                                       | Clubhouse Drop-off          | 2        |
|                                       | Parking Barn's              | 2        |
|                                       | V-1                         | 2        |
|                                       | V-2                         | 2        |
|                                       | V-3, V-4, V-5, V-6 (Street) | 2        |
|                                       | V-7                         | 1        |
|                                       | V-8                         | 1        |
|                                       | V-9                         | 2        |
|                                       | V-10                        | 2        |
|                                       | V-11                        | 2        |
|                                       | <u>V-12</u>                 | 1_       |
|                                       | Total                       | 32       |
|                                       |                             |          |
| Wastewater                            |                             |          |
|                                       |                             |          |