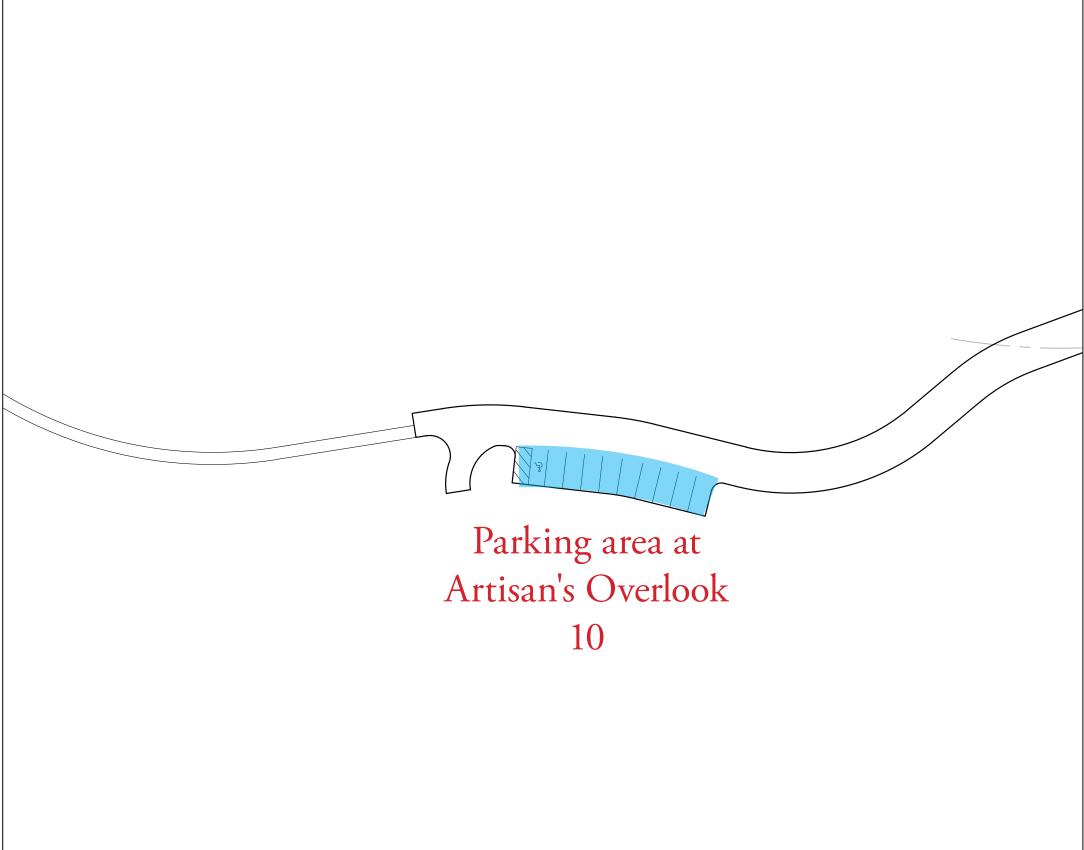

Silo Ridge Ventures, LLC

HART HOWERTON

WASTEWATER AND WATER DESIGN:

CIVIL & ENVIRONMENTAL ENGINEERING

Kirk K. Horton, Land Surveyor

P1.01

ADA PARKING

| Parking area at Artisan's Overlook 10 | Calaa Cantan                | 2        |
|---------------------------------------|-----------------------------|----------|
|                                       | Sales Center                | <i>L</i> |
|                                       | Overlook                    | 1        |
|                                       | WWTP                        | 1        |
|                                       | Golf Maintenance            | 4        |
|                                       | Activity Barn Building      | 1        |
|                                       | Activity Barn Lot           | 3        |
|                                       | Fitness Center              | 1        |
|                                       | Clubhouse Drop-off          | 2        |
|                                       | Parking Barn's              | 2        |
|                                       | V-1                         | 2        |
|                                       | V-2                         | 2        |
|                                       | V-3, V-4, V-5, V-6 (Street) | 2        |
|                                       | V-7                         | 1        |
|                                       | V-8                         | 1        |
|                                       | V-9                         | 2        |
|                                       | V-10                        | 2        |
|                                       | V-11                        | 2        |
|                                       | <u>V-12</u>                 | 1_       |
|                                       | Total                       | 32       |
|                                       |                             |          |
| Wastewater                            |                             |          |
|                                       |                             |          |