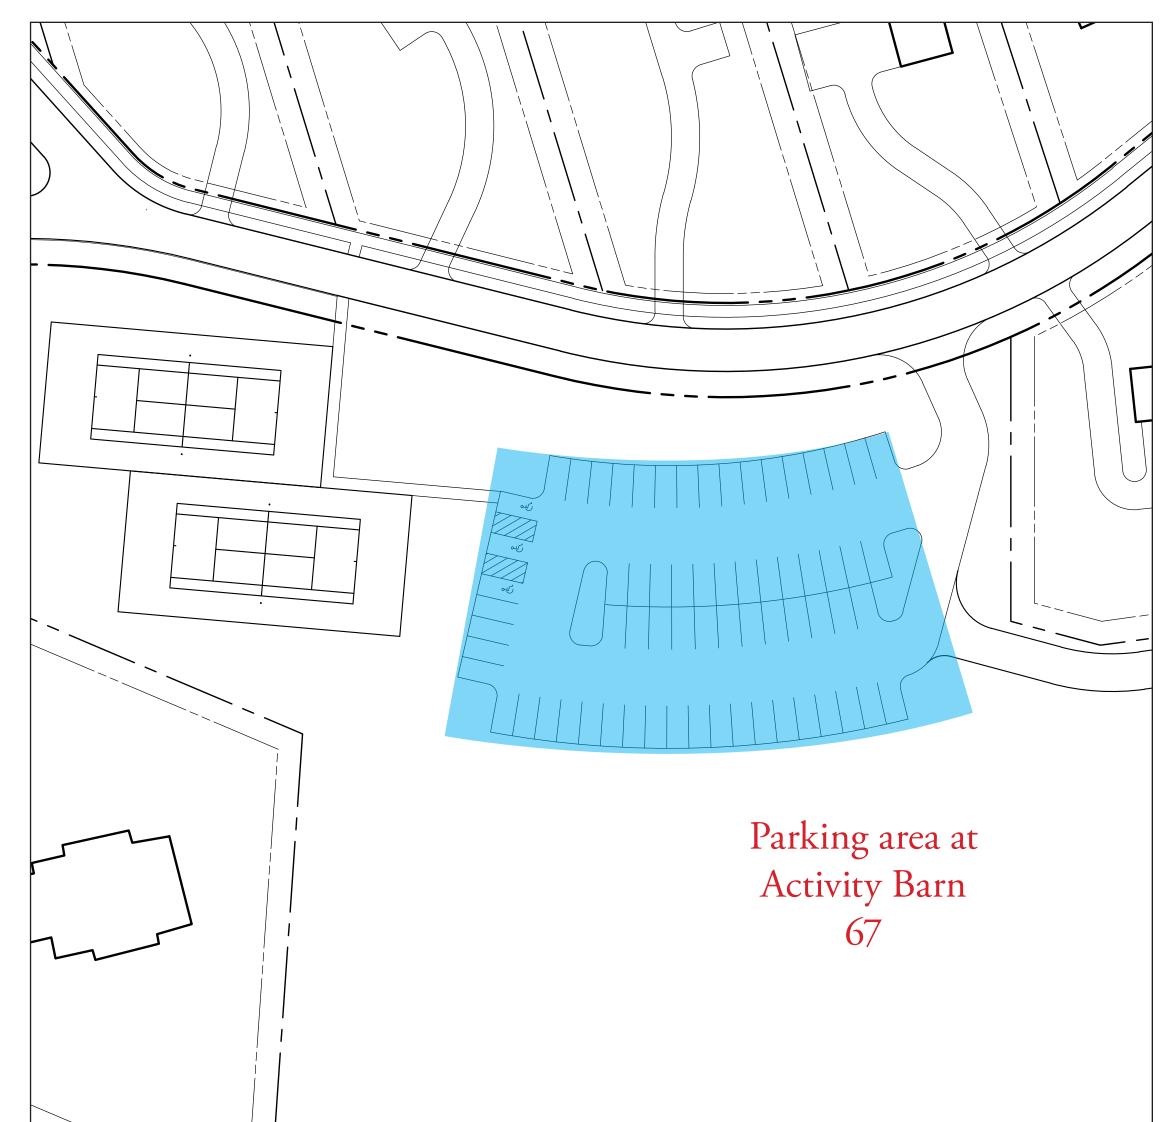

Silo Ridge Ventures, LLC

HART HOWERTON

WASTEWATER AND WATER DESIGN:

CIVIL & ENVIRONMENTAL ENGINEERING

Kirk K. Horton, Land Surveyor

P1.01

ADA PARKING

| Parking area at Artisan's Overlook 10 | Calaa Cantan                | 2        |
|---------------------------------------|-----------------------------|----------|
|                                       | Sales Center                | <i>L</i> |
|                                       | Overlook                    | 1        |
|                                       | WWTP                        | 1        |
|                                       | Golf Maintenance            | 4        |
|                                       | Activity Barn Building      | 1        |
|                                       | Activity Barn Lot           | 3        |
|                                       | Fitness Center              | 1        |
|                                       | Clubhouse Drop-off          | 2        |
|                                       | Parking Barn's              | 2        |
|                                       | V-1                         | 2        |
|                                       | V-2                         | 2        |
|                                       | V-3, V-4, V-5, V-6 (Street) | 2        |
|                                       | V-7                         | 1        |
|                                       | V-8                         | 1        |
|                                       | V-9                         | 2        |
|                                       | V-10                        | 2        |
|                                       | V-11                        | 2        |
|                                       | <u>V-12</u>                 | 1_       |
|                                       | Total                       | 32       |
|                                       |                             |          |
| Wastewater                            |                             |          |
|                                       |                             |          |