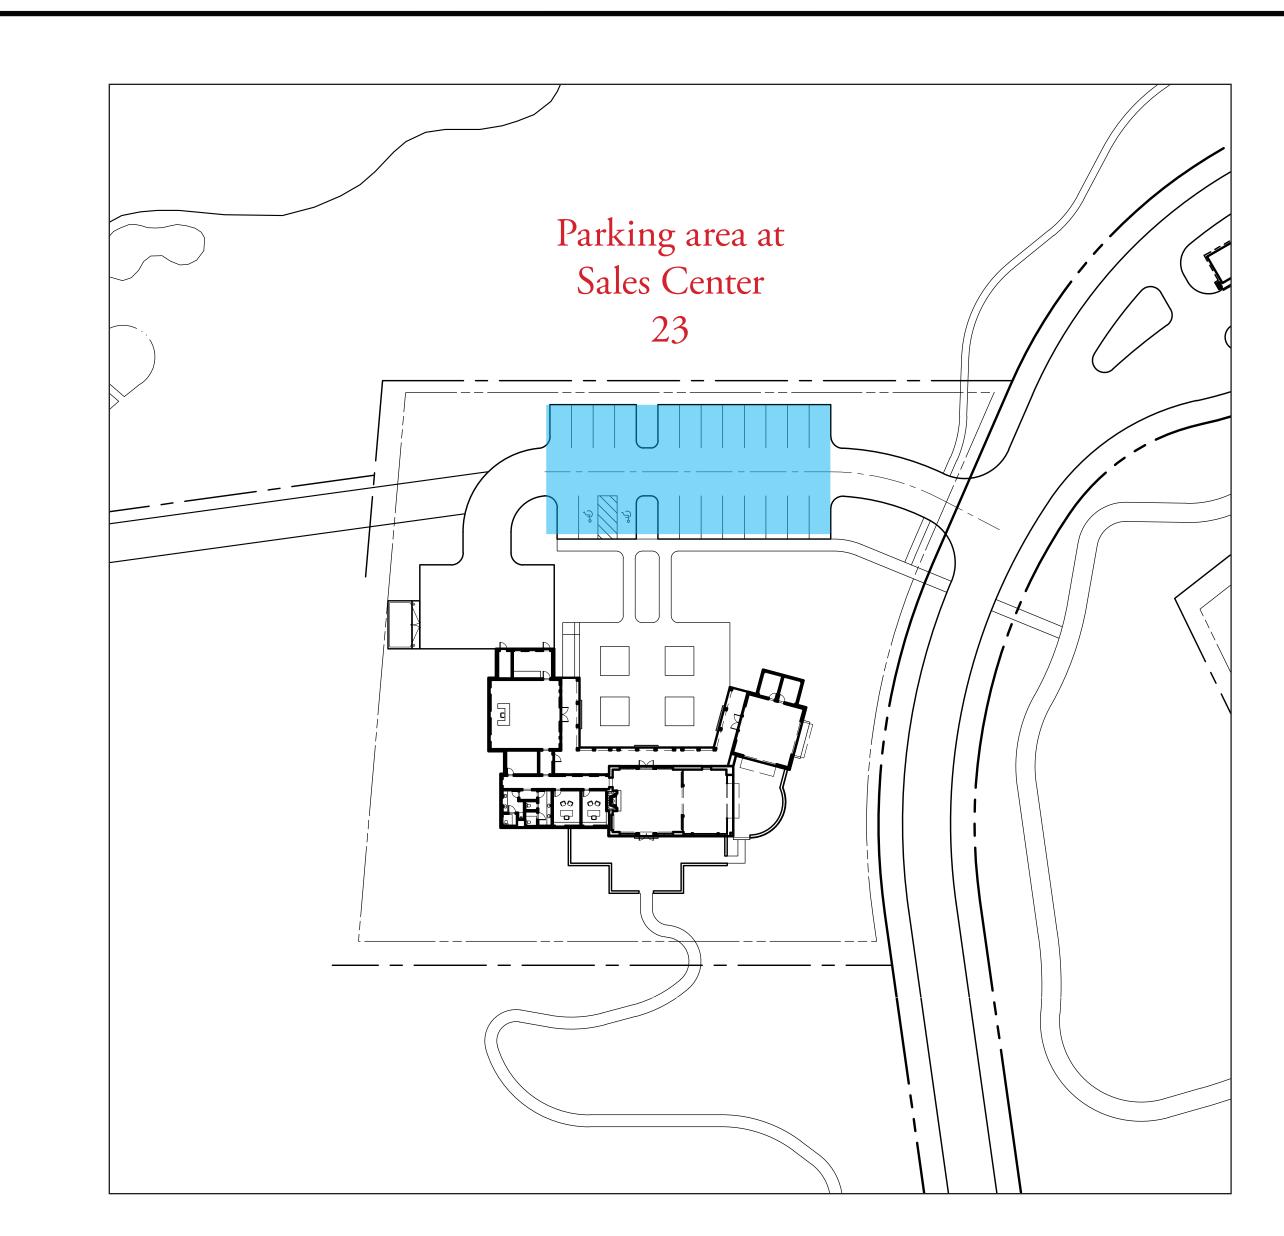

Silo Ridge Ventures, LLC

HART HOWERTON

WASTEWATER AND WATER DESIGN:

CIVIL & ENVIRONMENTAL ENGINEERING

Kirk K. Horton, Land Surveyor

P1.01

ADA PARKING

| Parking area at Artisan's Overlook 10 | Calaa Cantan                | 2        |
|---------------------------------------|-----------------------------|----------|
|                                       | Sales Center                | <i>L</i> |
|                                       | Overlook                    | 1        |
|                                       | WWTP                        | 1        |
|                                       | Golf Maintenance            | 4        |
|                                       | Activity Barn Building      | 1        |
|                                       | Activity Barn Lot           | 3        |
|                                       | Fitness Center              | 1        |
|                                       | Clubhouse Drop-off          | 2        |
|                                       | Parking Barn's              | 2        |
|                                       | V-1                         | 2        |
|                                       | V-2                         | 2        |
|                                       | V-3, V-4, V-5, V-6 (Street) | 2        |
|                                       | V-7                         | 1        |
|                                       | V-8                         | 1        |
|                                       | V-9                         | 2        |
|                                       | V-10                        | 2        |
|                                       | V-11                        | 2        |
|                                       | <u>V-12</u>                 | 1_       |
|                                       | Total                       | 32       |
|                                       |                             |          |
| Wastewater                            |                             |          |
|                                       |                             |          |