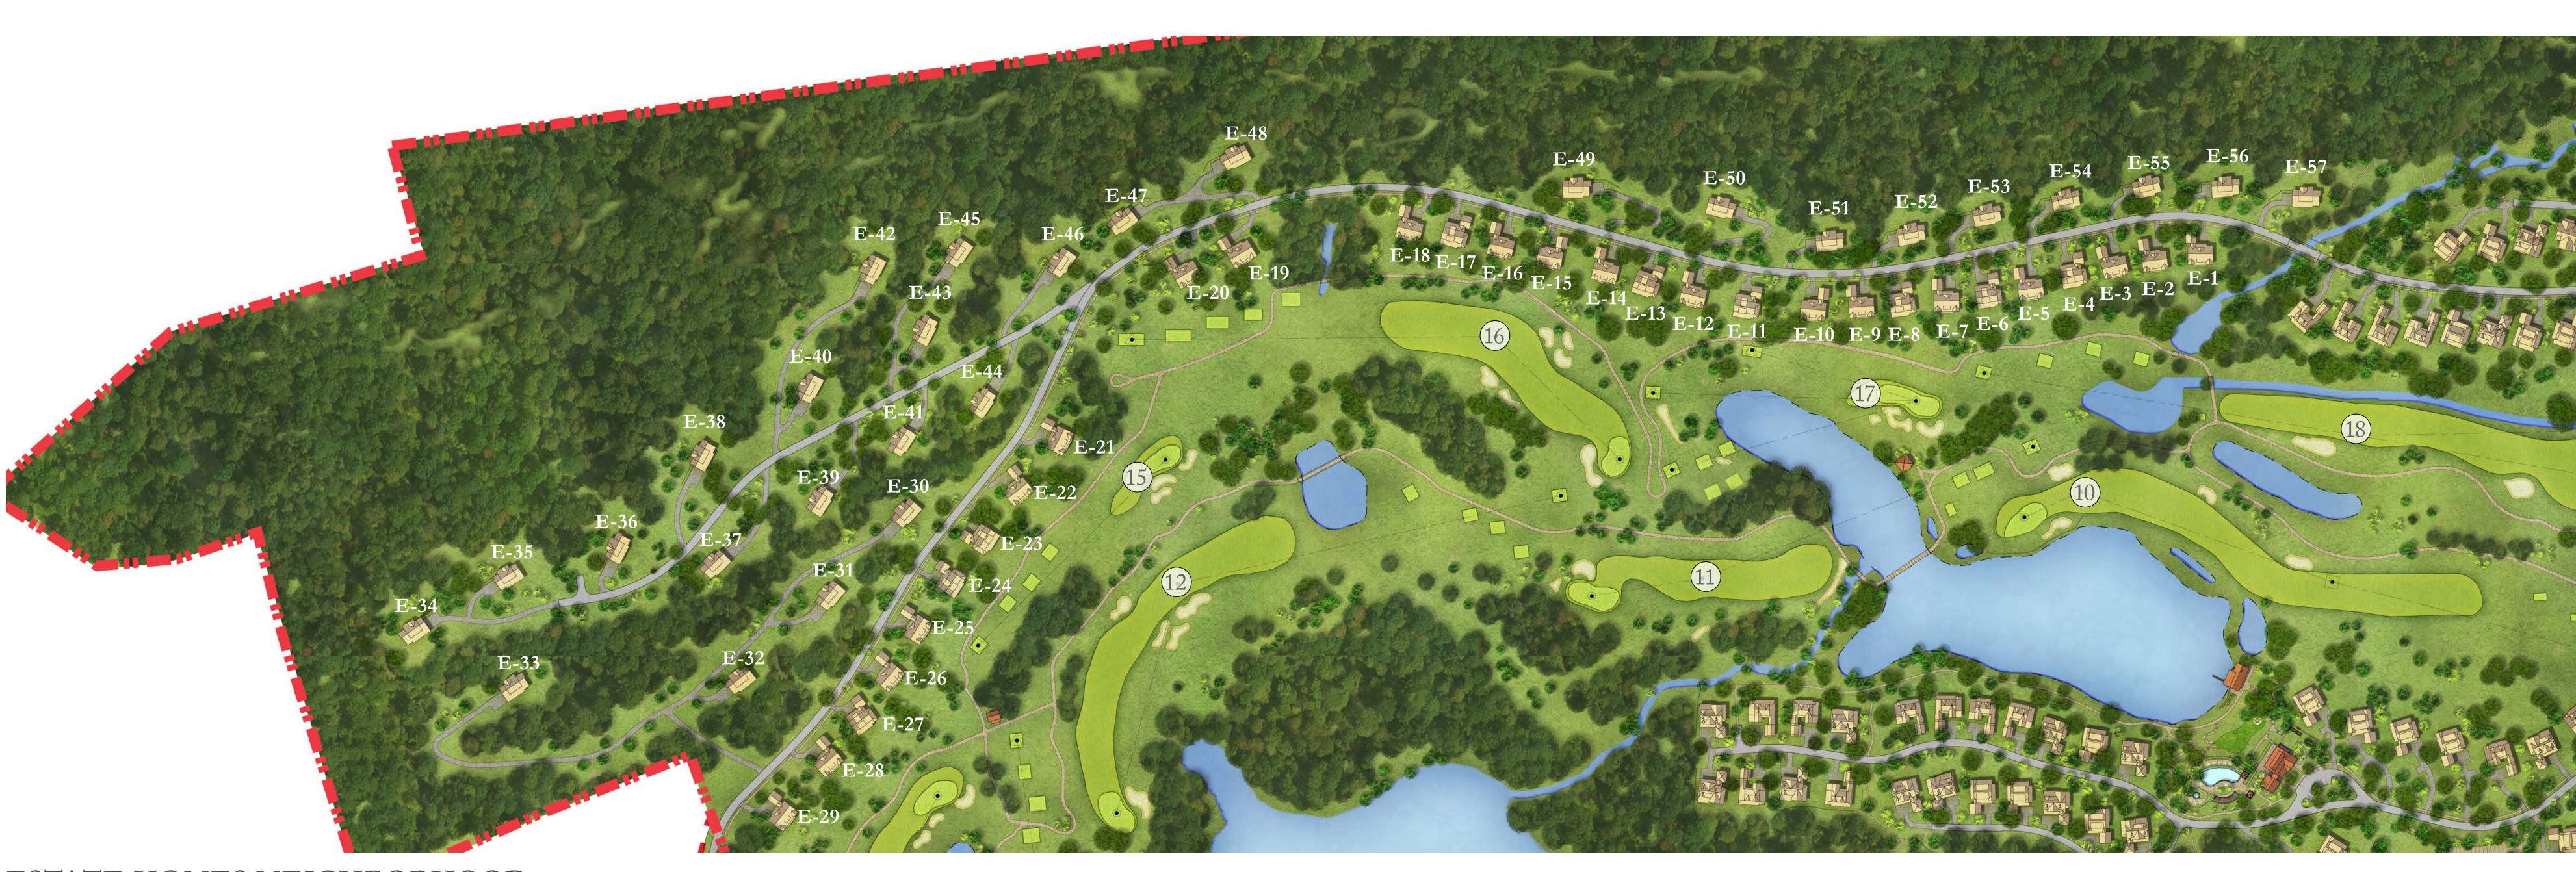

**ESTATE HOMES NEIGHBORHOOD** 

1" = 150' at full size (36 x 48")

2 min. Walk

1/2 ac