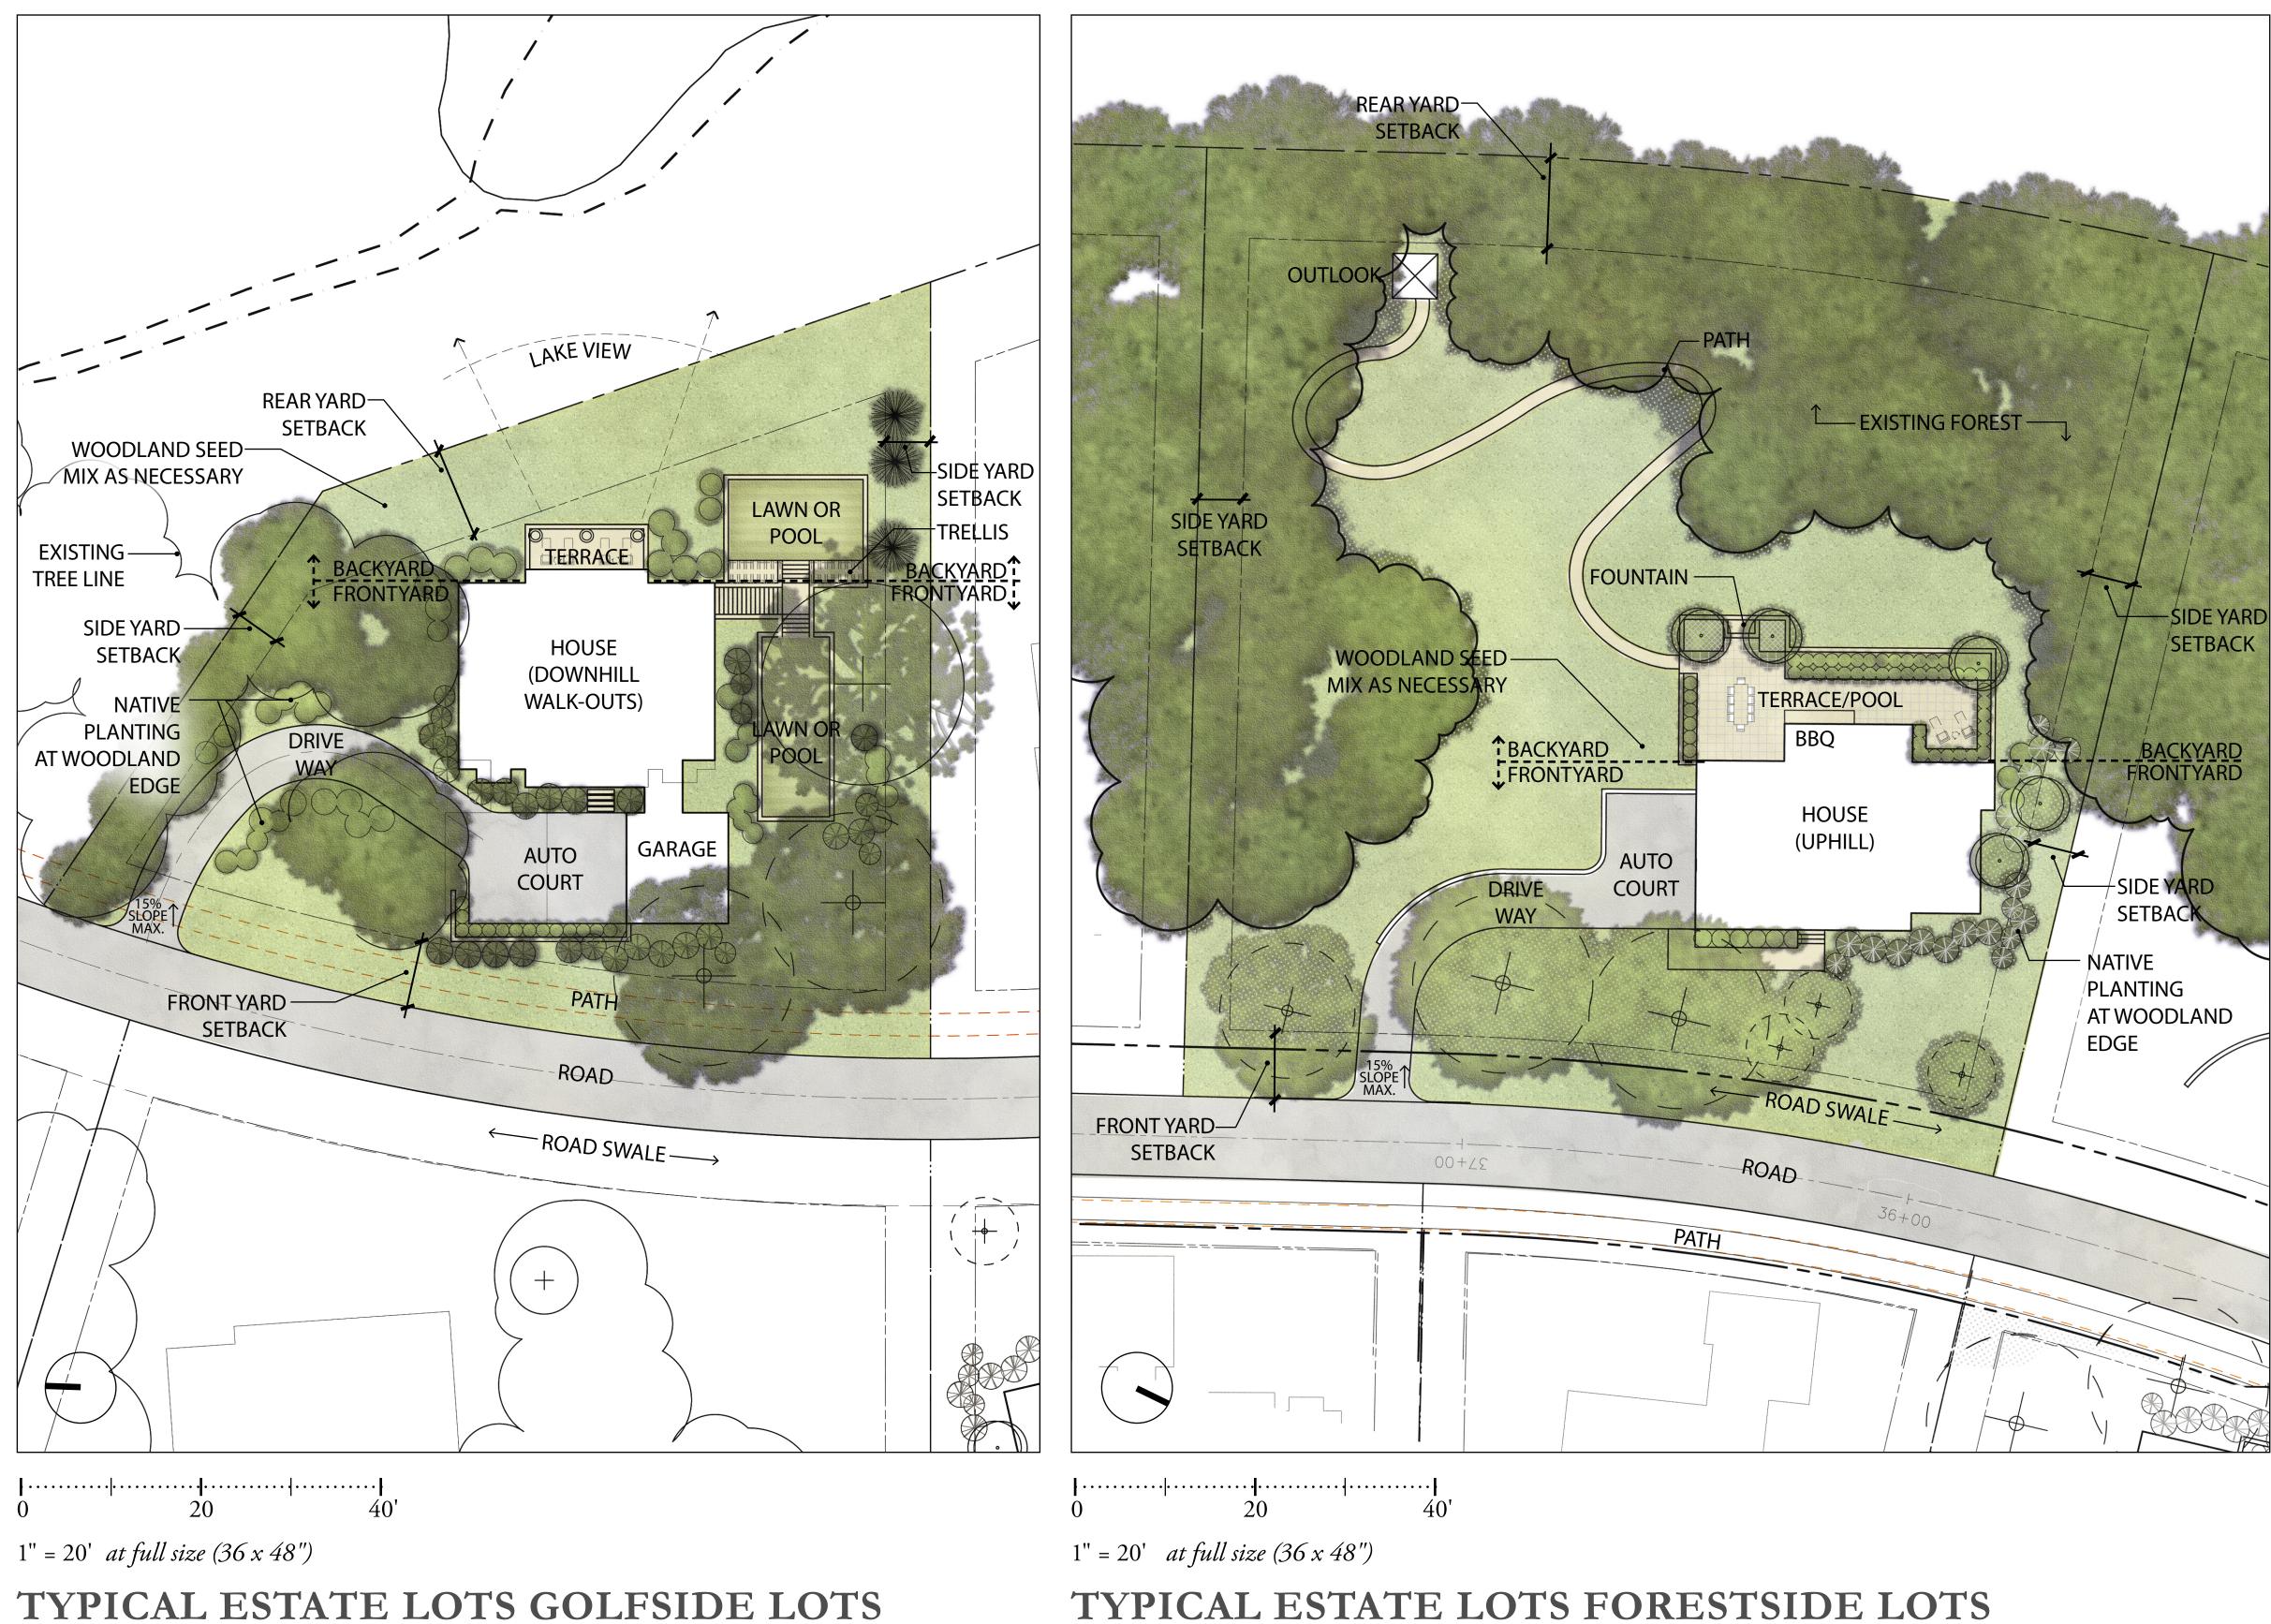

## LANDSCAPE GUIDELINES FOR TYPICAL ESTATE LOTS

### Golfside Lots are required to have:

- Minimum of one shade tree or two understory trees within front yard.
- •Minimum of 20% of remaining platable space shall be planted in shrub and herbaceous plant materials.
- Minimum of one shade tree or two understory trees within back yard.
- •Native evergreen trees in side yard setback to be used in natural informal layout and should not block golf views for adjacent lots.

#### Forestside Lots are required to have:

- Minimum of one shade tree or two understory trees within front yard.
- •Minimum of 40% of remaining platable space shall be planted in shrub and herbaceous plant materials.
- •Minimum of two understory trees within back yard to blend landscape improvements into existing forest.
- •Native evergreen trees in side yard setback to be used in natural informal layout and should not block views for adjacent lots.

# **TYPICAL ESTATE LOTS FORESTSIDE LOTS**

OWNER: Silo Ridge Ventures, LLC 5021 Route 44 Amenia, New York 12501 845.373.8020 ARCHITECTS, PLANNERS, LANDSCAPE ARCHITECTS: HART HOWERTON 10 East 40th Street New York, NY 10016 Tel: 212 683 5631 Fax: 212 481 3768 E-mail: NY@harthowerton.com GOLF COURSE DESIGNERS: DESIGN 401 N. Main St., Ste. 400 Iendersonville, North Carolina 28792 828.693.0052 • FAX 828.693.0071 ENVIRONMENTAL PLANNING & CIVIL **ENGINEERING**: **VHB** Engineering, Surveying & Landscape Architecture, P.C. Planning Transportation Land Development Environmental Services 50 Main Street, Suite 360 White Plains, New York 10606 914.467.6600 • FAX 914.761.3759 WASTEWATER AND WATER DESIGN: CEDARWOOD ENGINEERING SERVICES, PLLC CIVIL & ENVIRONMENTAL ENGINEERING -12 Dietz St., Suite 303 neonta, NY 607.432.8073 248 Main St., PO Box 203 North Creek, NY 518.251.5160 PROJECT SURVEYOR: Kirk K. Horton, Land Surveyor NYS License No. 049954 9 Broadway Amenia, New York 12501 845.373.7809 EY MAP: Revision Drawn by CJ checked by MB oved by ACD <sup>te</sup> March 3, 2014 <sup>e</sup> As Shown Silo Ridge Resort Community Master Development Plan 4561 Route 22 Amenia, New York Amended Special Use Permit/ Master Development Plan Approval Not Issued for Construction SITE PLAN -ESTATE HOMES Drawing Number SP-9 Sheet of Project Number