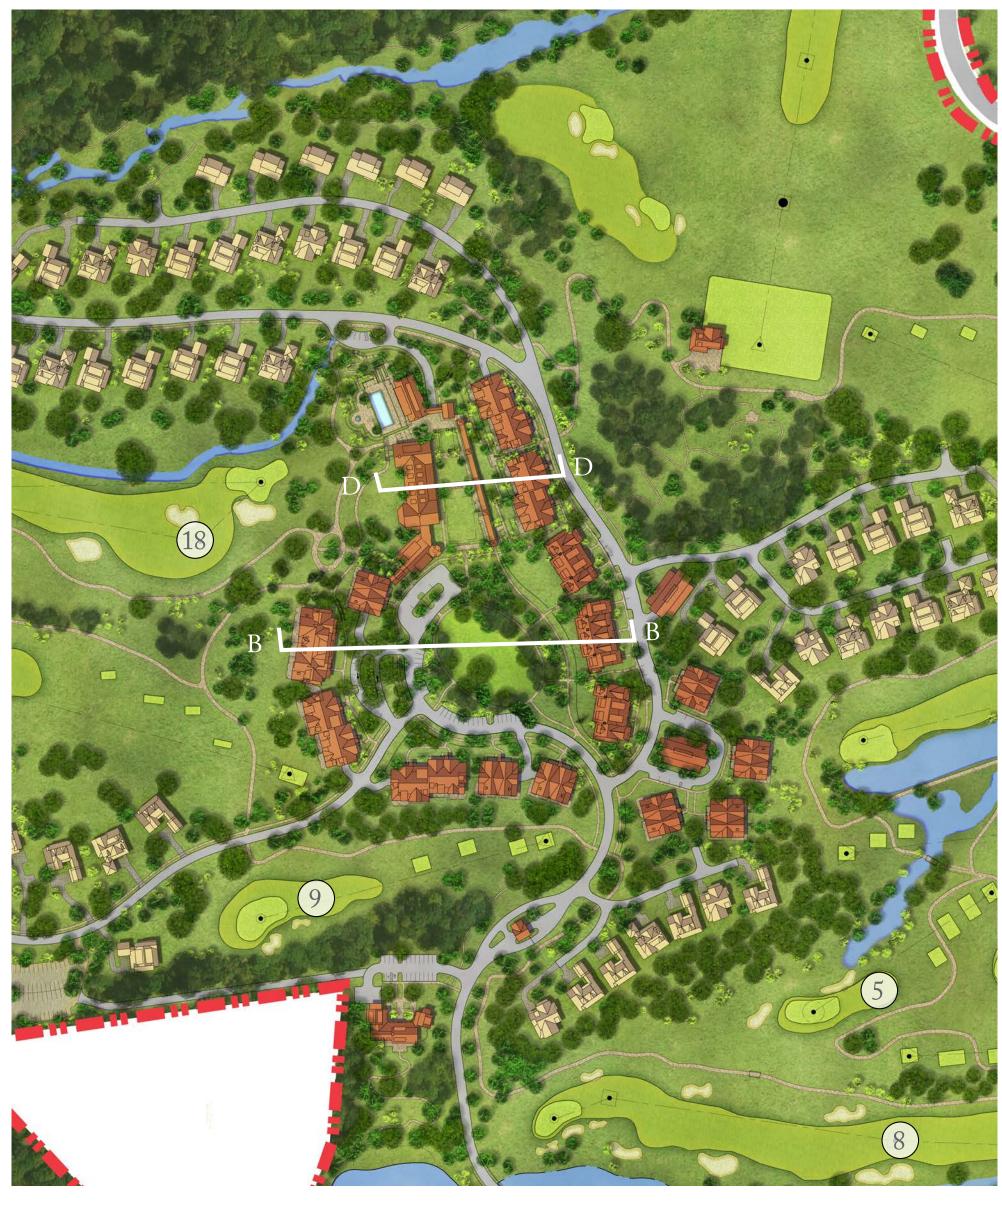

**KEY PLAN (NOT TO SCALE)** 

|      |                  |             | 30 seconds | s W  |
|------|------------------|-------------|------------|------|
|      | ••••••           |             | ••••••     | •••• |
| 0    | 20               | 40          | 60         |      |
| 1" = | 20' <i>at fu</i> | ll size (36 | 6 x 48")   |      |