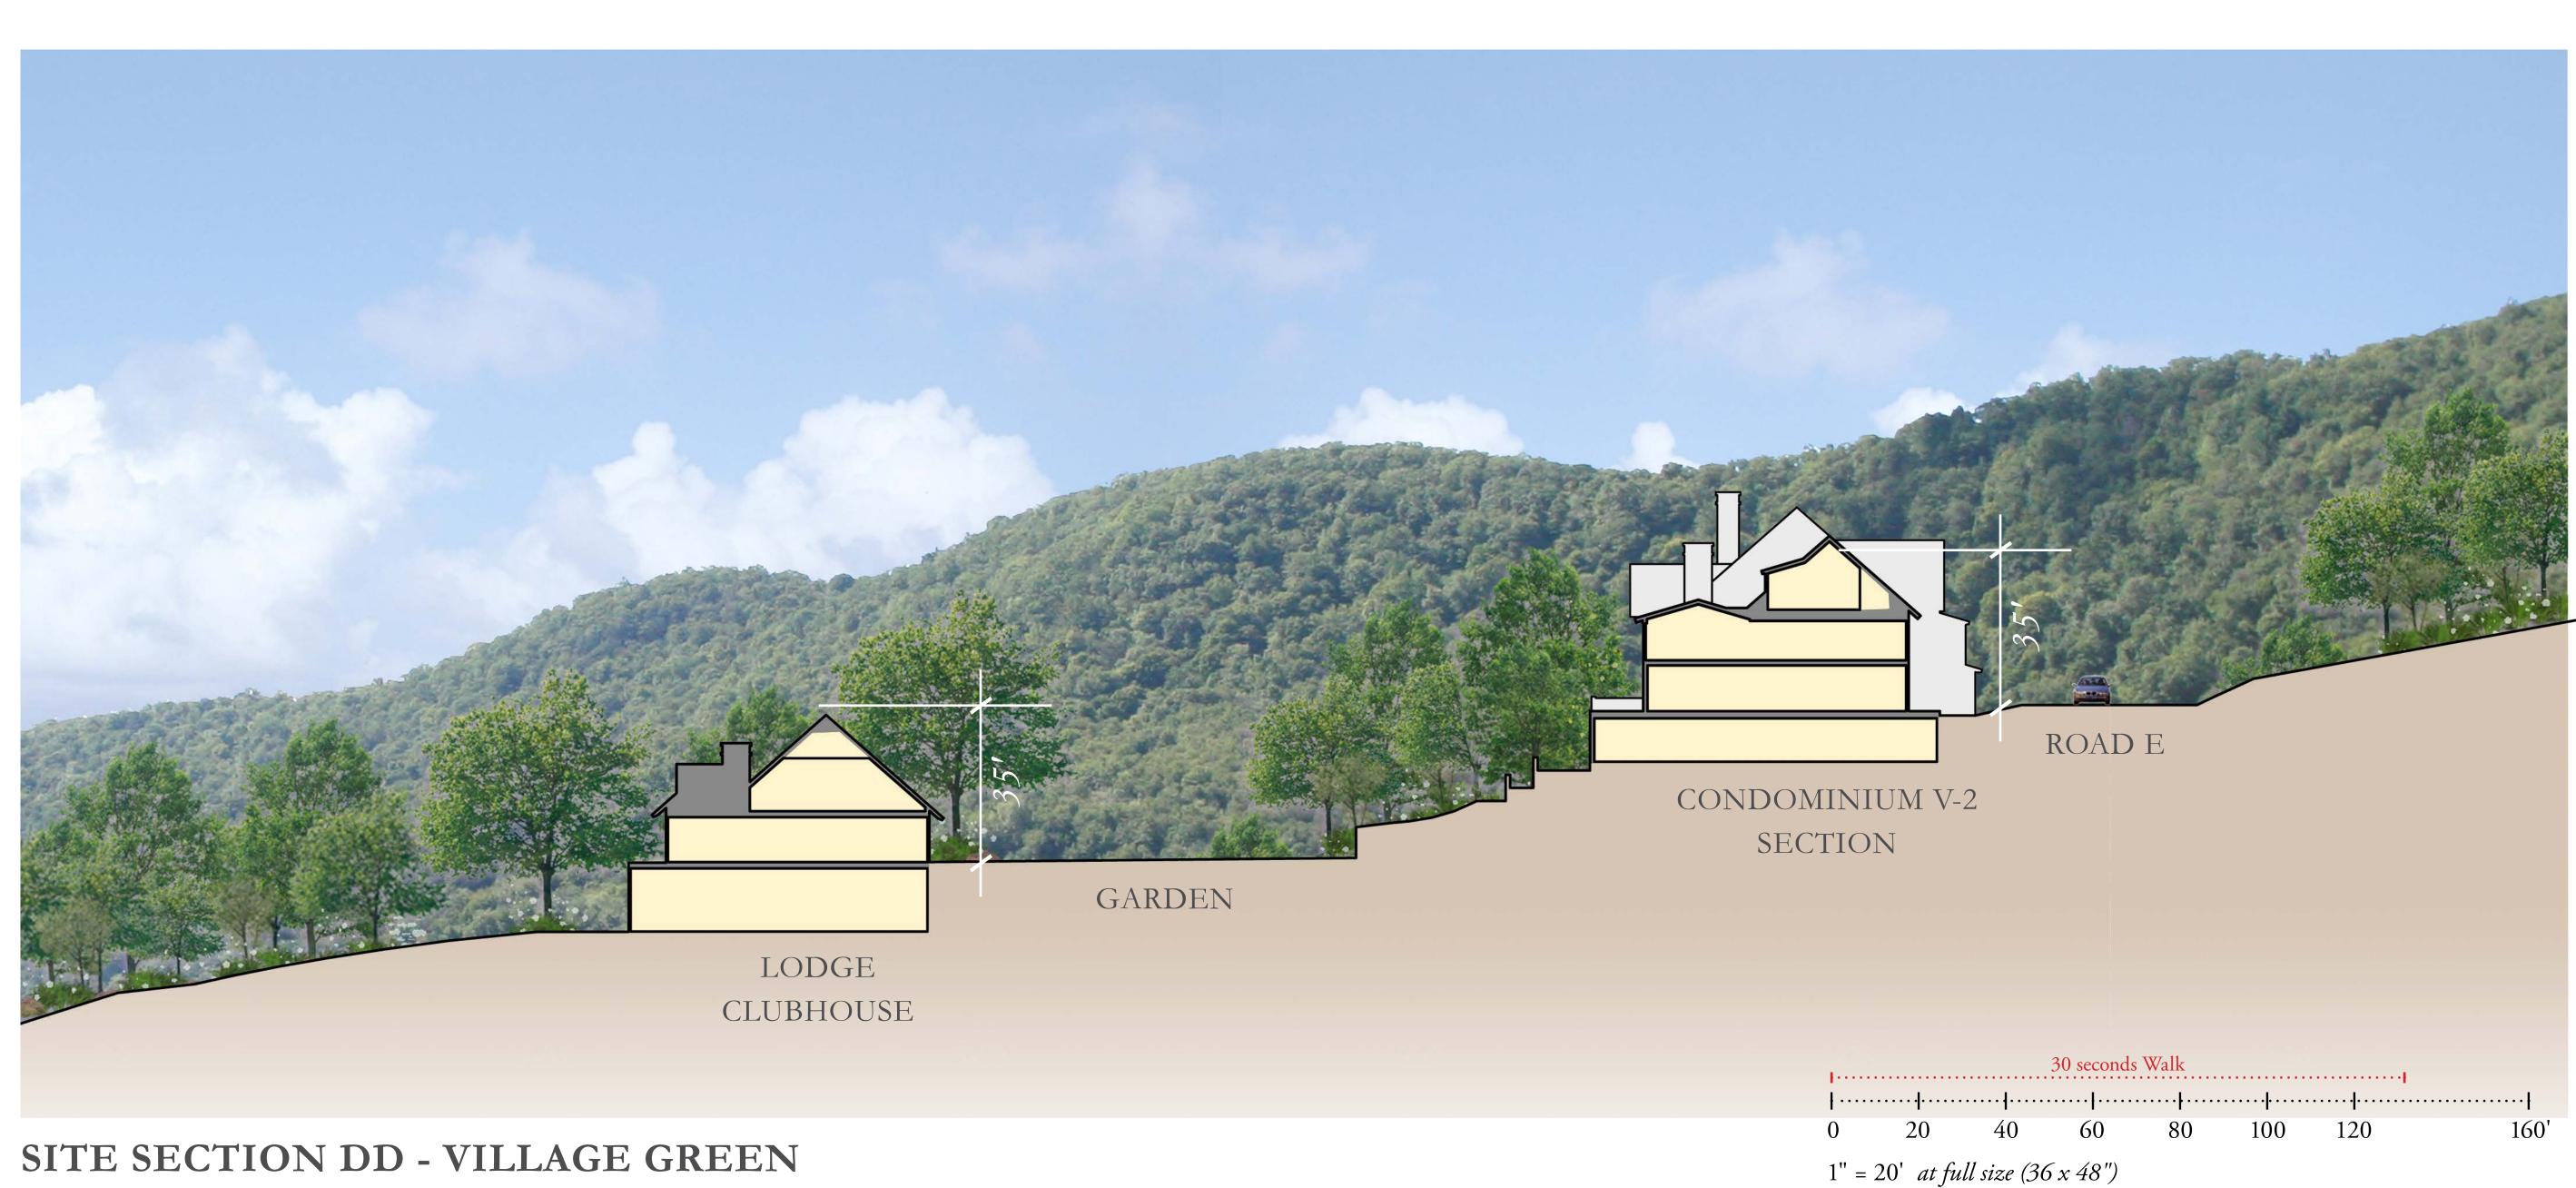

**KEY PLAN (NOT TO SCALE)** 

|      |                  |             | 30 seconds | s W  |
|------|------------------|-------------|------------|------|
|      | ••••••           |             | ••••••     | •••• |
| 0    | 20               | 40          | 60         |      |
| 1" = | 20' <i>at fu</i> | ll size (36 | 6 x 48")   |      |