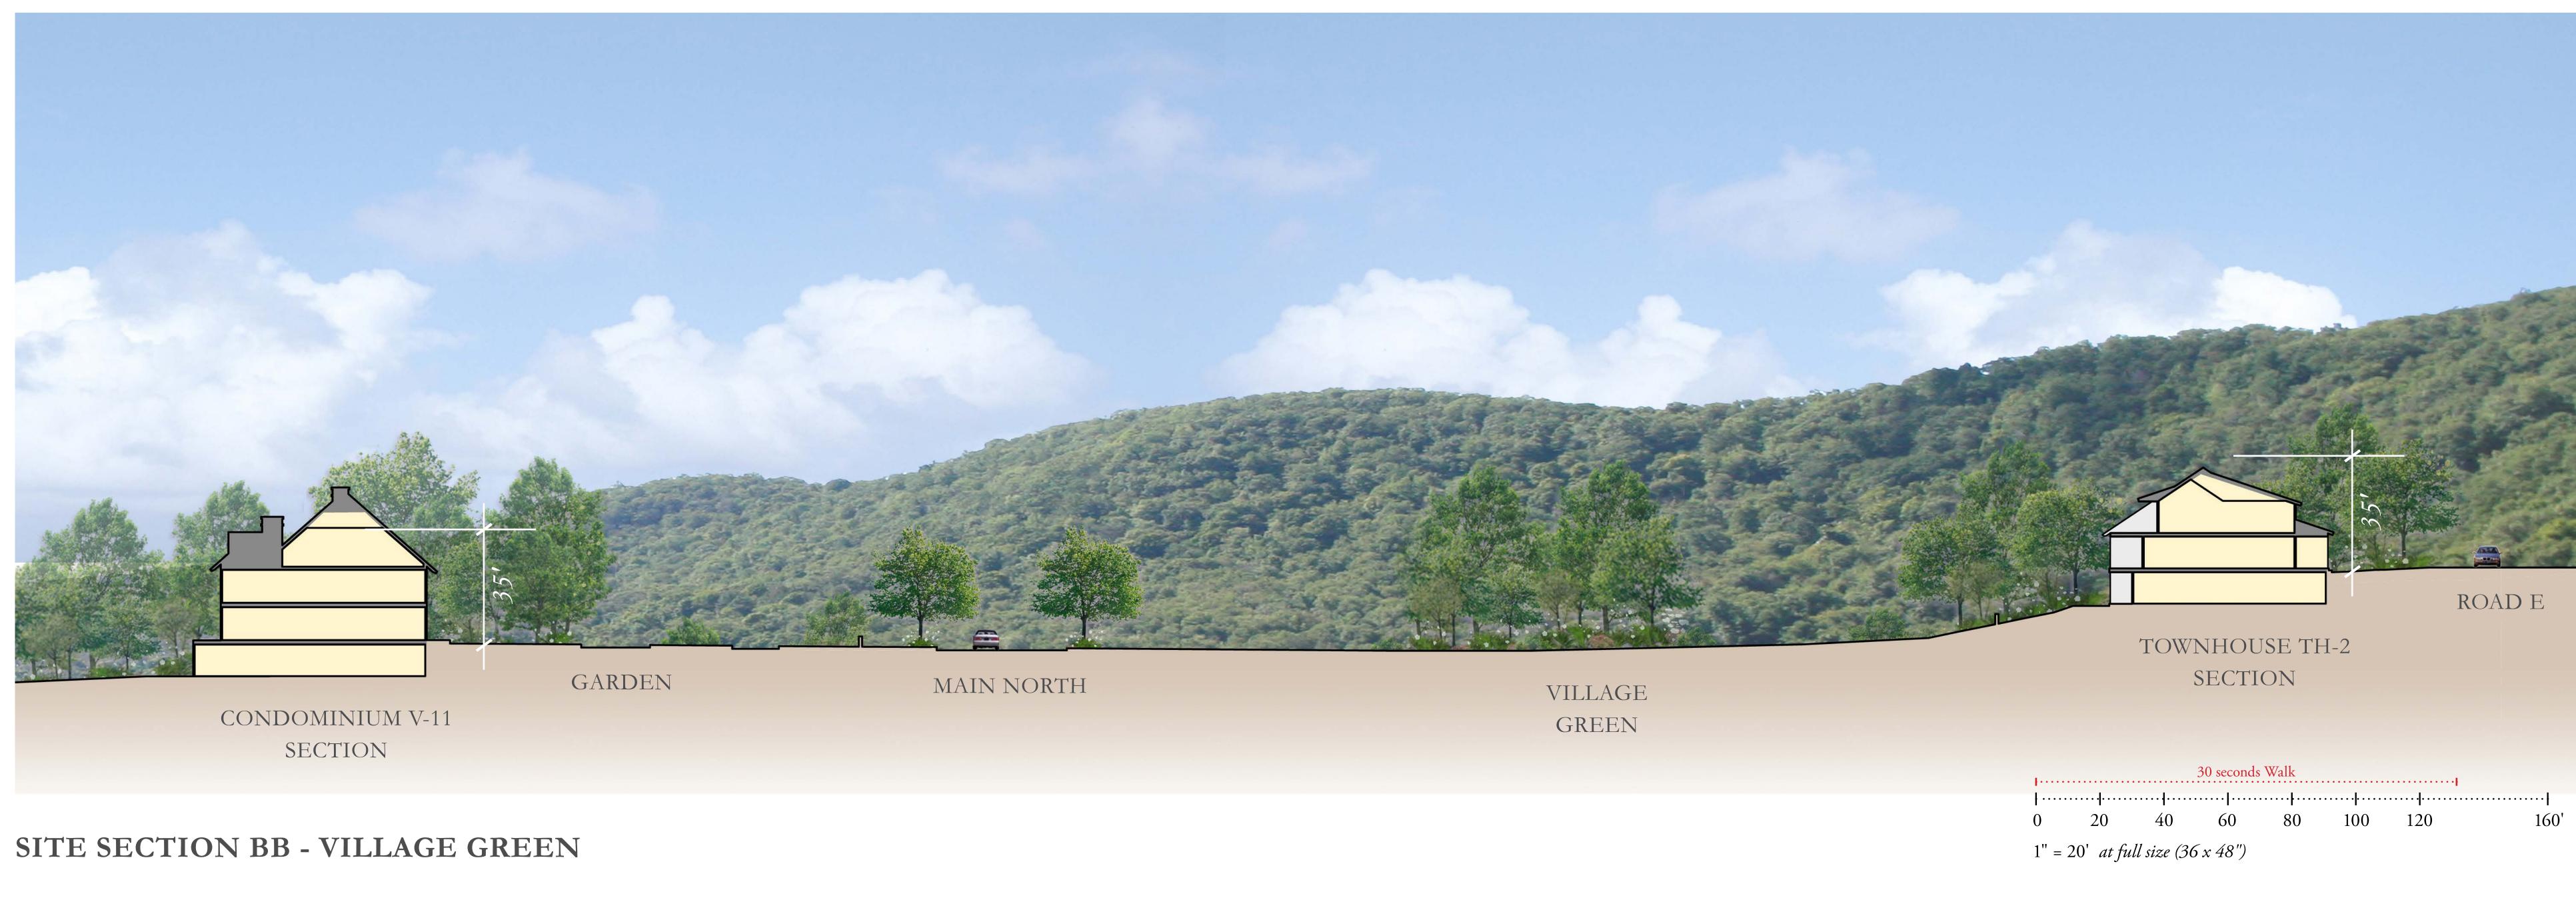

**KEY PLAN (NOT TO SCALE)** 

|      |                  |             | 30 seconds | s W  |
|------|------------------|-------------|------------|------|
|      | ••••••           |             | ••••••     | •••• |
| 0    | 20               | 40          | 60         |      |
| 1" = | 20' <i>at fu</i> | ll size (36 | 6 x 48")   |      |