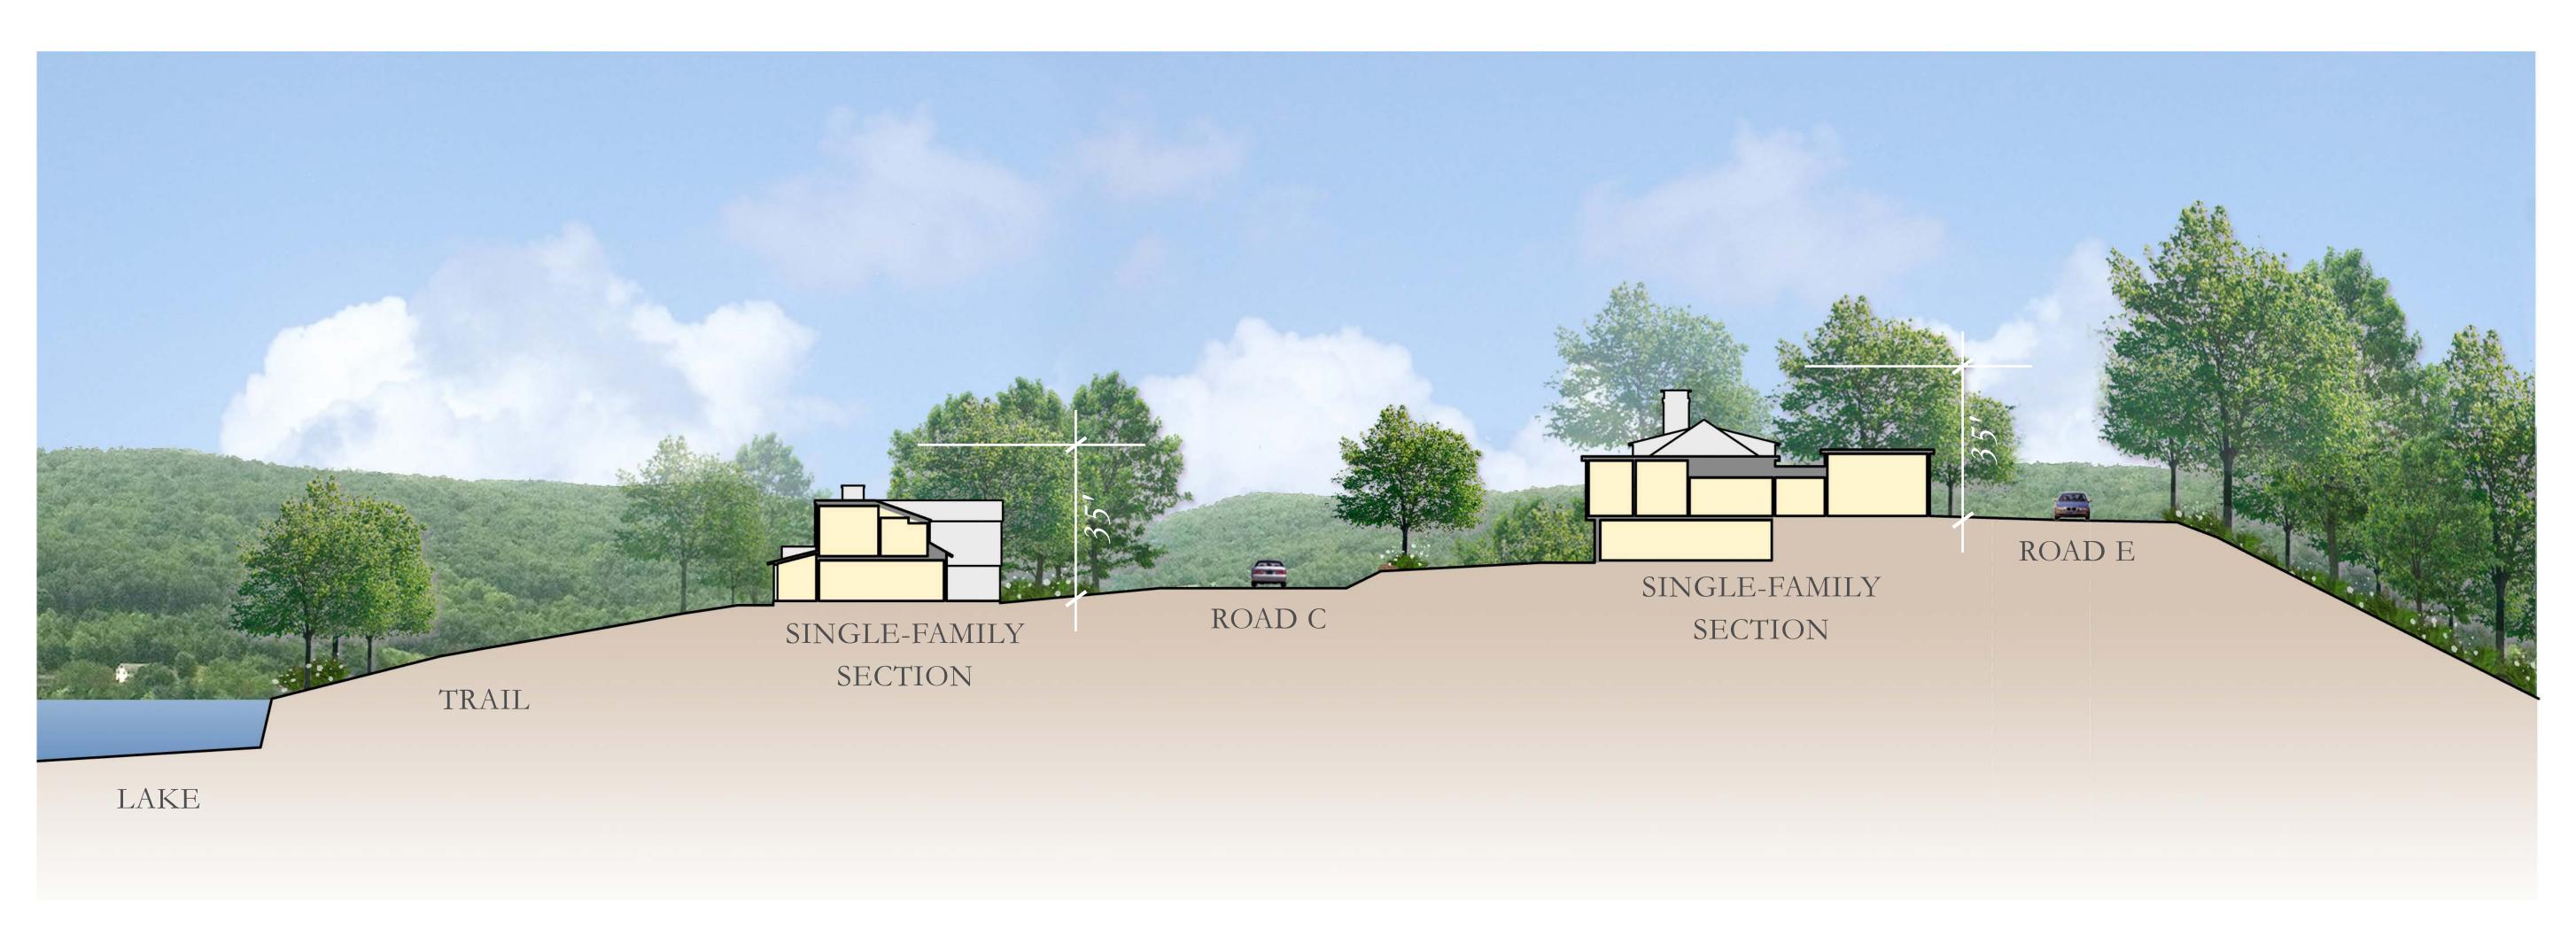

## SITE SECTION SS - SOUTH LAWN

KEY PLAN (NOT TO SCALE)

OWNER:
Silo Ridge Ventures, LLC
5021 Route 44
Amenia, New York 12501
845.373.8020

ARCHITECTS, PLANNERS, LANDSCAPE ARCHITECTS:

HART HOWERTON 10 East 40th Street New York, NY 10016 Tel: 212 683 5631 Fax: 212 481 3768 E-mail: NY@harthowerton.com

Silo Ridge Resort Community Master Development Plan
4561 Route 22
Amenia, New York

Amended Special Use Permit/
Master Development Plan
Approval
Not Issued for Construction

SITE SECTIONS -SOUTH LAWN

> Drawing Number SP-15 Sheet of