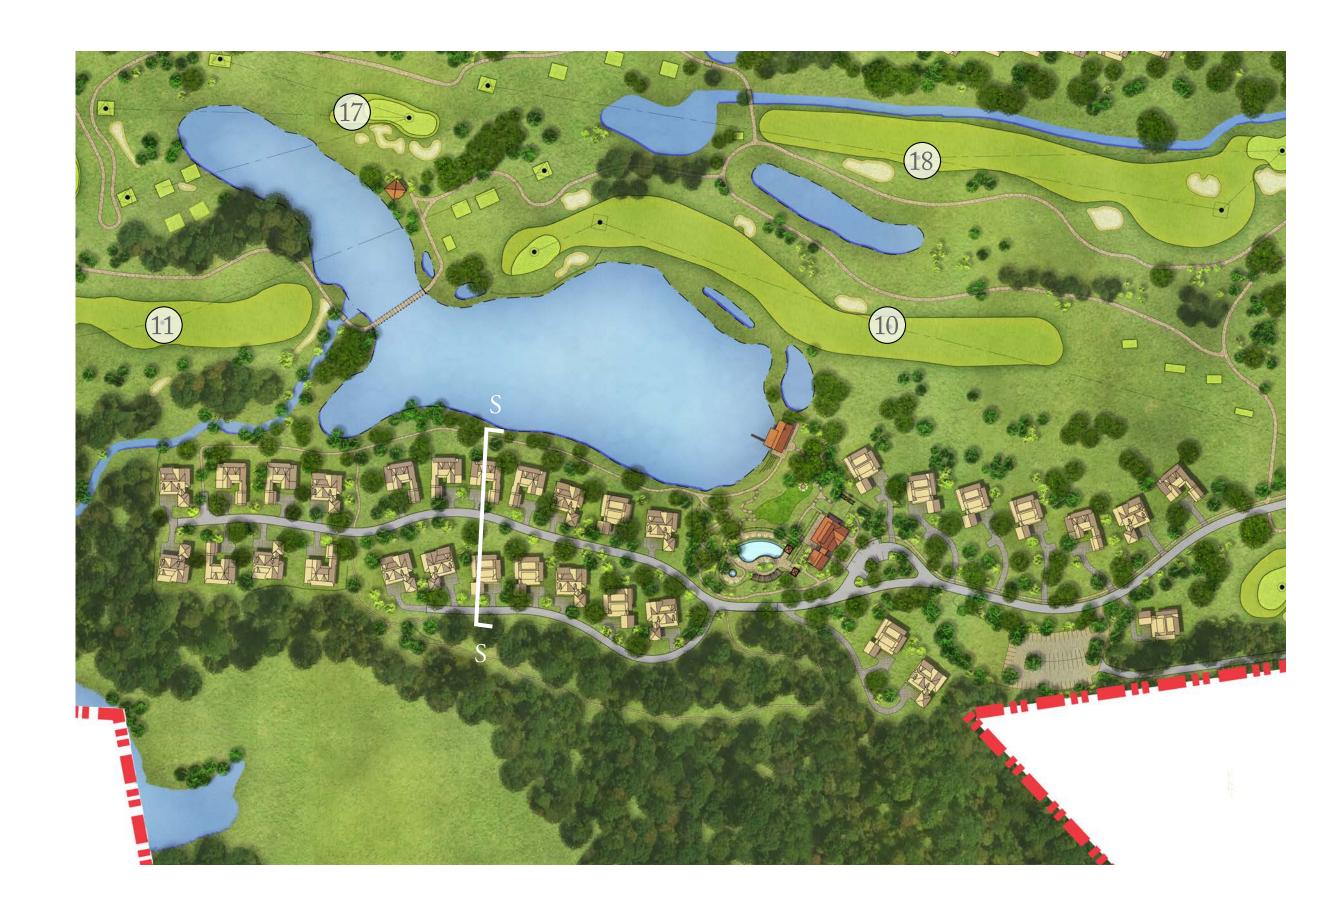

## SITE SECTION SS - SOUTH LAWN

KEY PLAN (NOT TO SCALE)

OWNER:
Silo Ridge Ventures, LLC
5021 Route 44
Amenia, New York 12501
845.373.8020

ARCHITECTS, PLANNERS, LANDSCAPE ARCHITECTS:

HART HOWERTON 10 East 40th Street New York, NY 10016 Tel: 212 683 5631 Fax: 212 481 3768 E-mail: NY@harthowerton.com

Silo Ridge Resort Community Master Development Plan
4561 Route 22
Amenia, New York

Amended Special Use Permit/
Master Development Plan
Approval
Not Issued for Construction

SITE SECTIONS -SOUTH LAWN

> Drawing Number SP-15 Sheet of