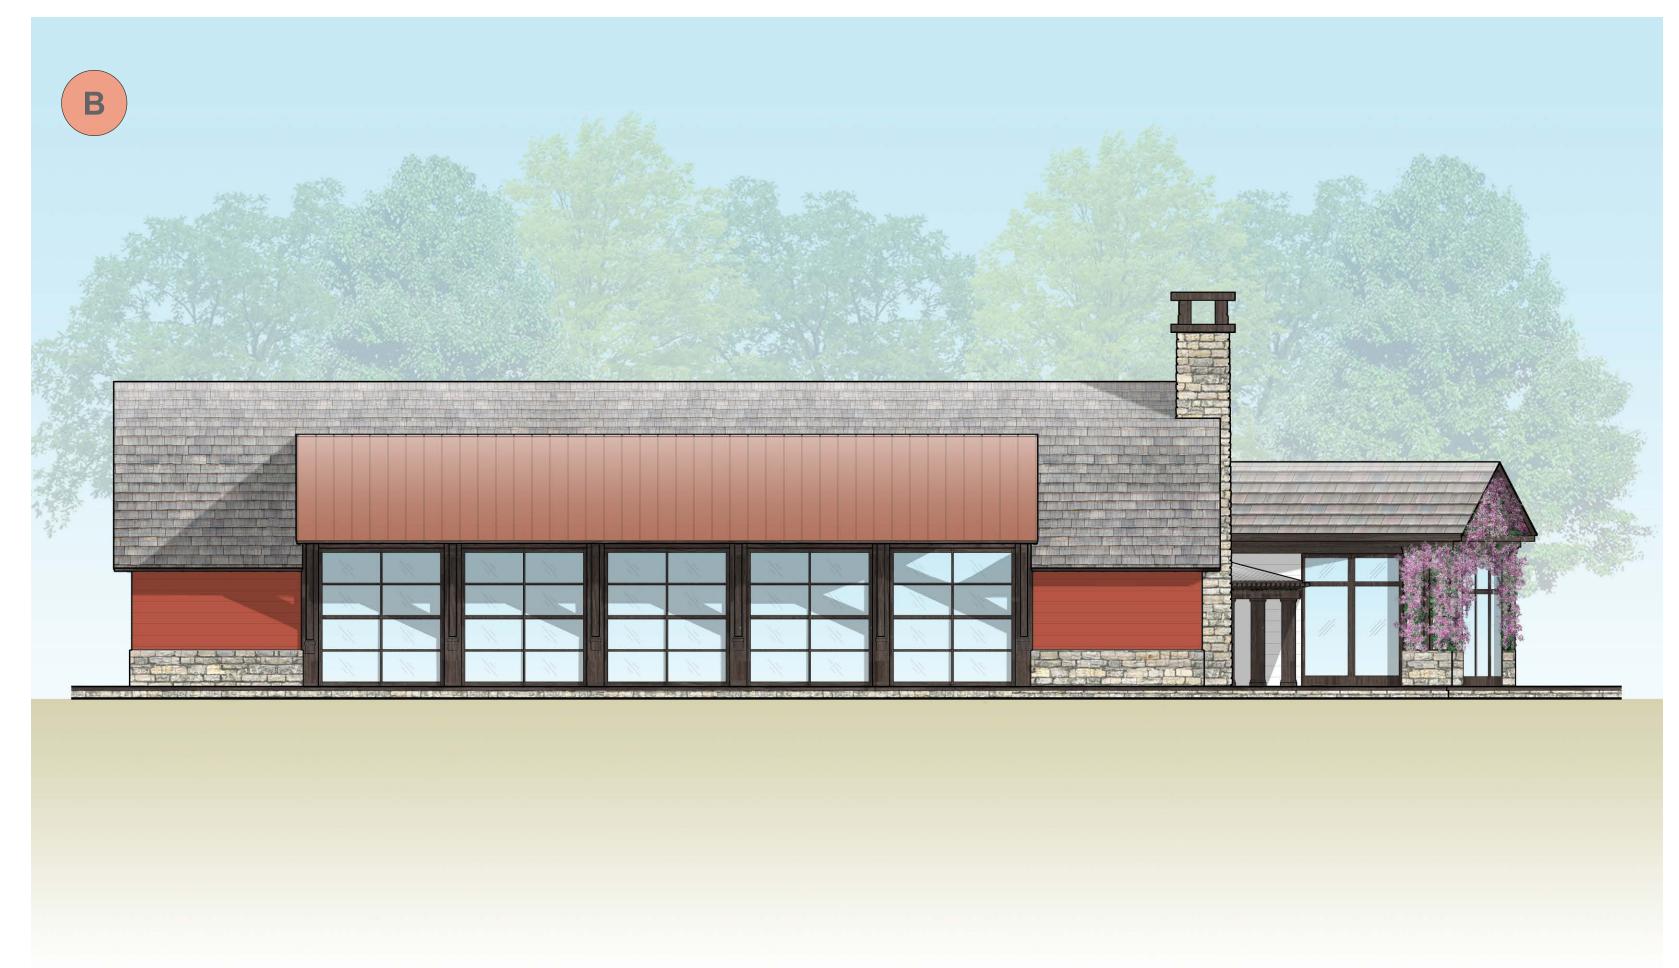

## FITNESS CENTER - ELEVATION FROM POOL / GOLF COURSE

**CAR BARN - ENTRY ELEVATION** 