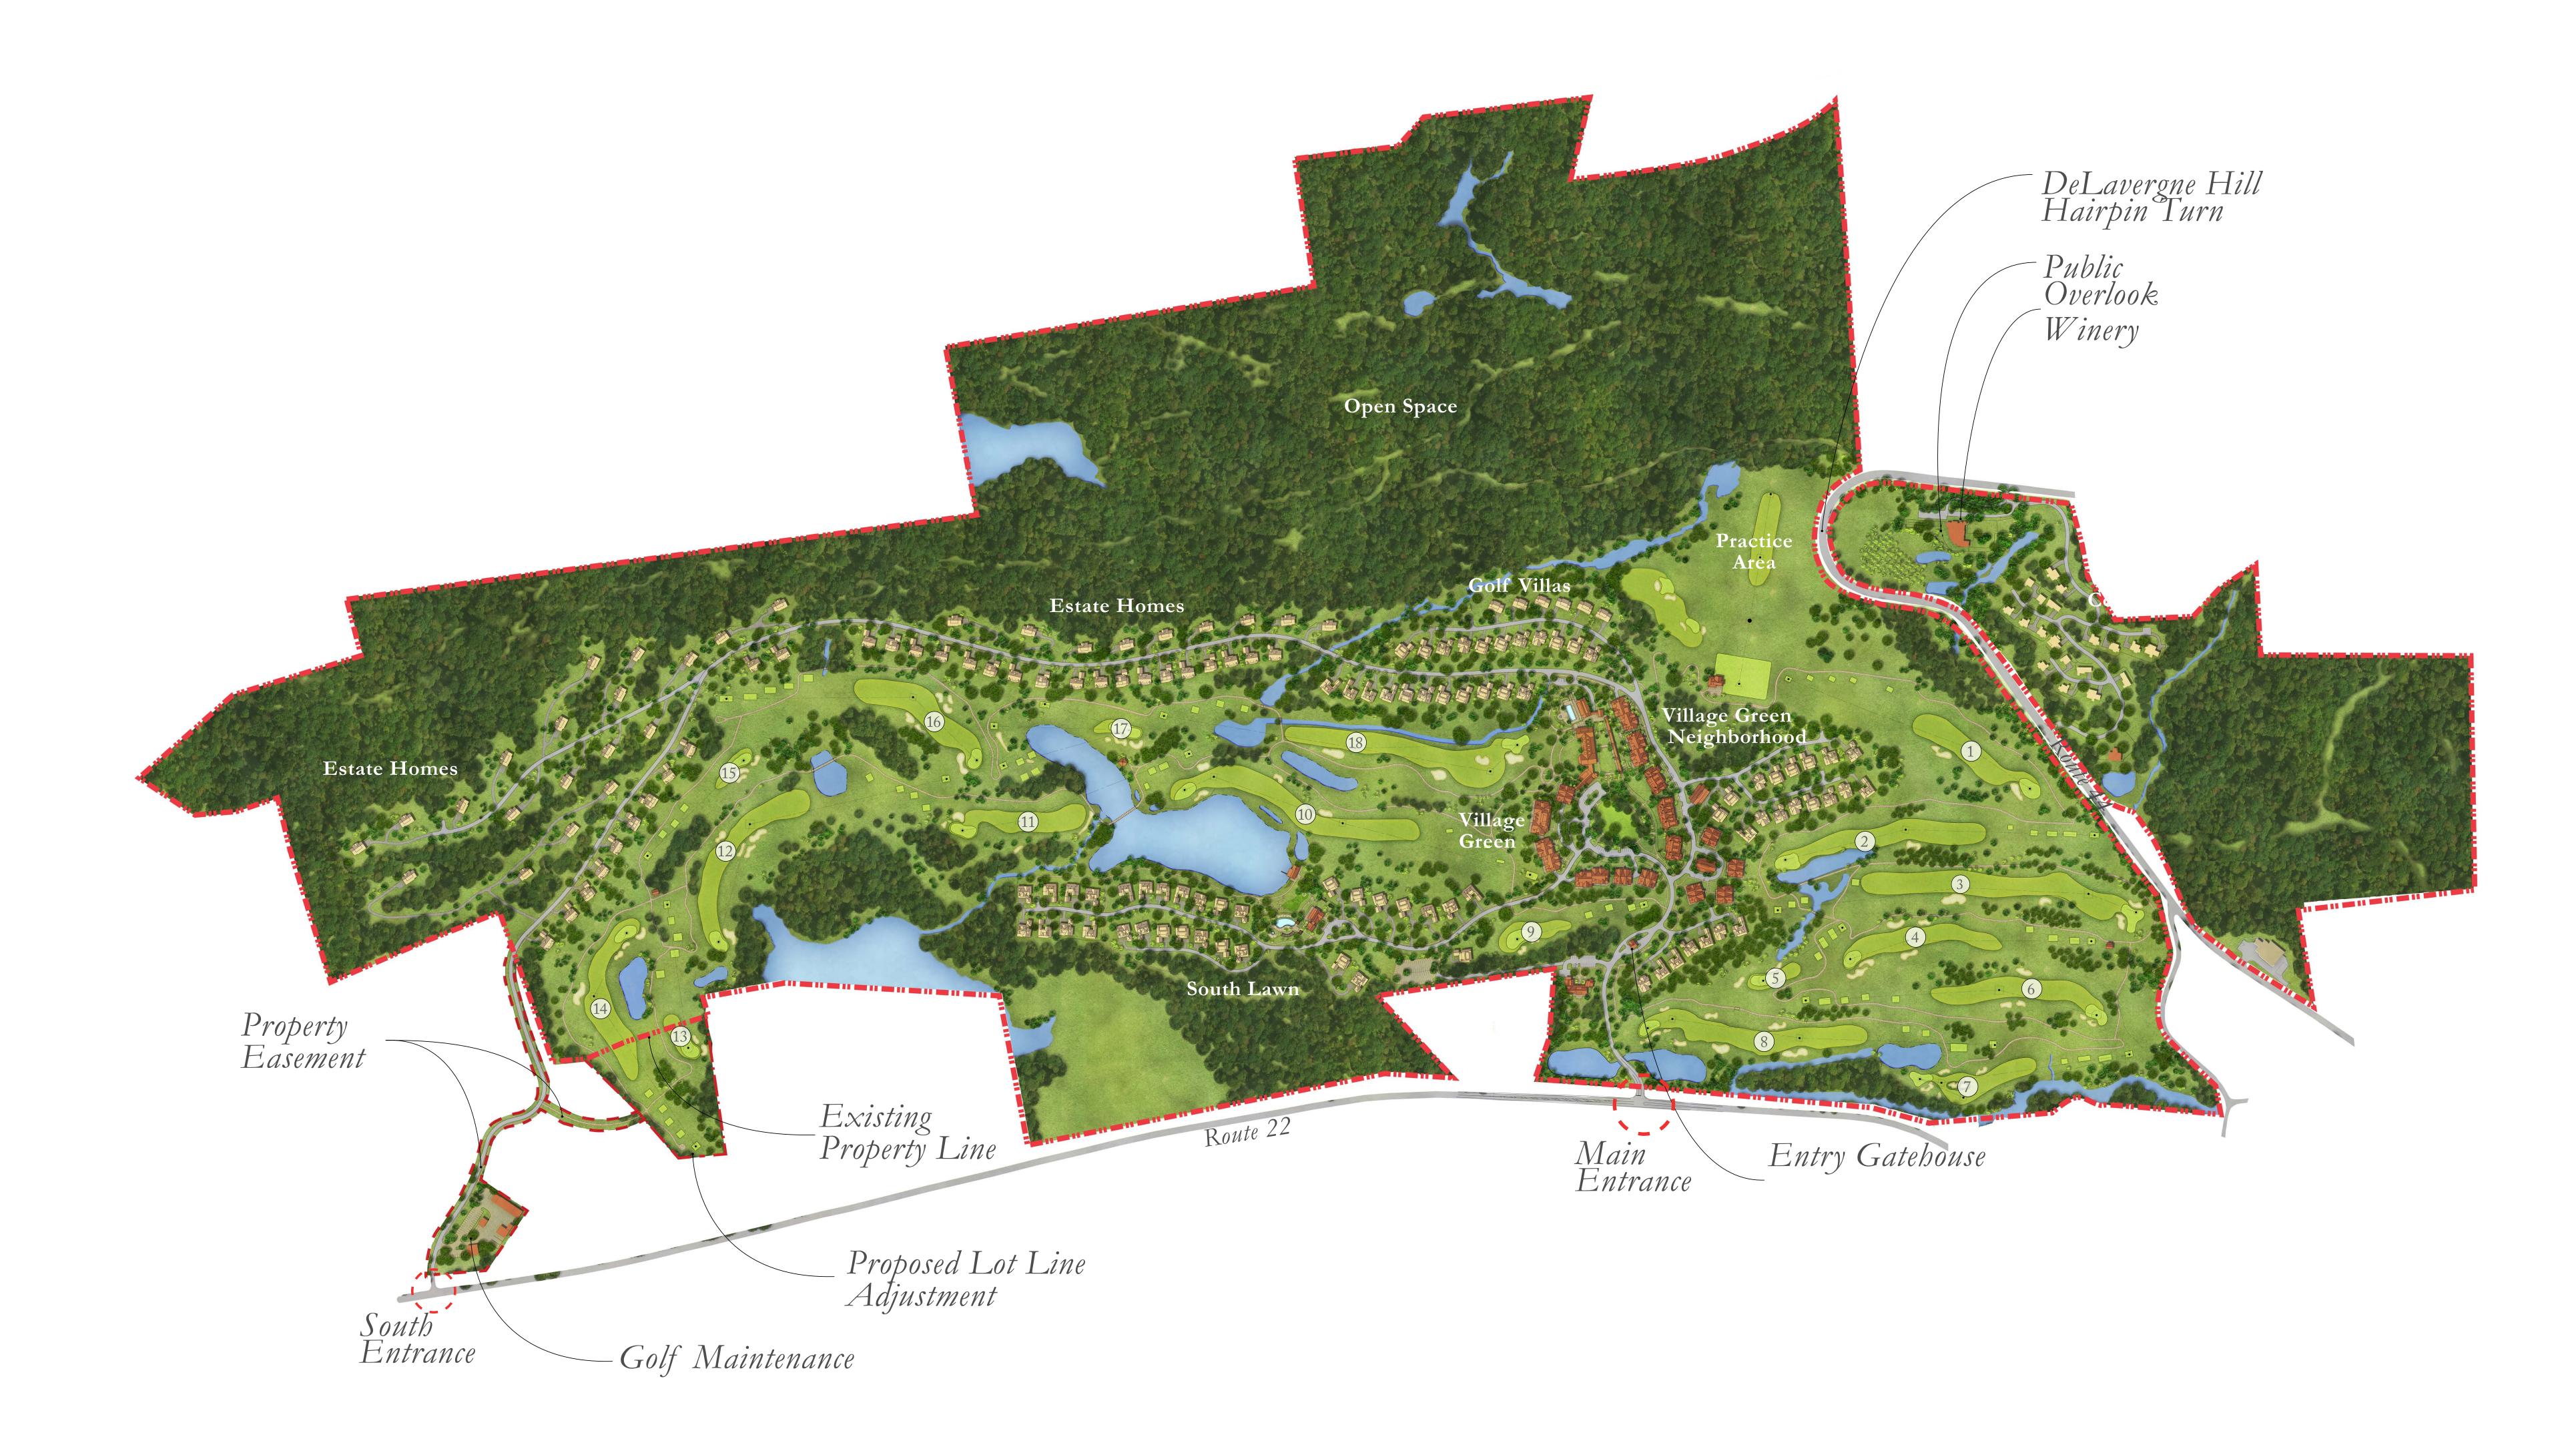

Silo Ridge Resort Community Master Development Plan
4561 Route 22
Amenia, New York

Amended Special Use Permit/
Master Development Plan
Approval
Not Issued for Construction

**OVERALL** SITE PLAN

SP-2

Sheet of Project Number